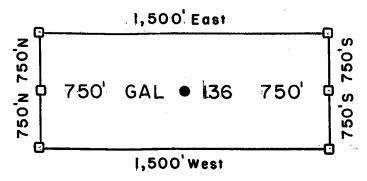

uments are substantial posts projecting at least four feet above the ground.                                                 |
| Located, dated, and posted on the ground this                                                                                   |
| Millrock Alaska LLC (Owner)                                                                                                     |
|                                                                                                                                 |

Minex Exploration



GAL 23-137 Lode Claims - Located February 21,2008

All GAL Location Monuments are tied to the SE Corner of Section I, T. 8 S-R 18 E, G & SRM, Pinal County, AZ.

All GAL Lode Claims are 600' X 1,500' except GAL 80,81,114 and U.5, which are 300' X 1,500'.



Millrock Alaska LLC III West 16th Avenue Bristol Bay Building, 3rd Floor Anchorage, AK 99501 ■ = Location Monument AZ STATE OFF AZ STATE OFF SUBSTANTIAL POSTS, 4' ABOVE GROUND.

Attached To And Made A Part Of GAL 136 Location Notice Page 2 Of 2

(Agent)

2008 3527
Pase 1 of 2
Requested By: XPLORE, LLC
Wendy John, Graham County Recorder
04-25-2008 09:14 AM Recording Fee \$13.00



#### **ARIZONA NOTICE OF LOCATION** (Lode Claim)

PHOENIX, ARIZONA

| NOTICE IS HEREBY GIVEN THAT MILLROCK ALASKA LLC, whose mailing address is 111 West                                              |
|---------------------------------------------------------------------------------------------------------------------------------|
| 16 <sup>th</sup> Avenue, Bristol Bay Building, 3 <sup>rd</sup> Floor, Anchorage,