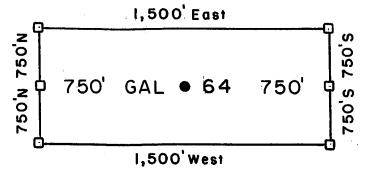

b> | 118                                      | C         |
| 3300 1   | • 8          | 35        | 36        | 464 67 | 188.       | .89                                      | ີທີ.<br>= |
| 2,700 N  | 1 9          |           | 38.6      | 68     | 90         |                                          | 5         |
| \$100 m  |              | 39        | 40.       | 69     | 92         | 0× 493                                   | 7//       |
| 1,500 N  | 13.          | 135       | 422       | (40 h) | 94         | • 95                                     |           |

Graham County, AZ

All GAL Location Monuments are tied to the SE Corner of Section I, T. 8 S-R 18 E, G & SRM, Pinal County, AZ.

All GAL Lode Claims are 600' X 1,500' except GAL 80,81, 14 and 115, which are 300' X 1,500'.



Millrock Alaska LLC III West 16th Avenue Bristol Bay Building, 3rd Floor Anchorage, AK 99501 ■ = Location Monument AECOTION

■ = Claim Corner/End Center Fig.

Monument 55

TIAL POSTS, 4' ABOVE GROUND.

Attached To And Made A Part Of GAL 64 Location Notice Page 2 Of 2

#### | Billion | Company | Comp

2008-03455 Page 1 of 2 Requested By: XPLORE, LLC

Requested By: XPLORE, LLC Wendy John, Graham County Recorder 04-25-2008 09:14 AM Recording Fee \$13.00





# ARIZONA NOTICE OF LOCATION (Lode Claim)

| NOTICE IS HEREBY GIVEN THAT MILLROCK ALASKA LLC, whose mailing address is 111 West                                              |
|---------------------------------------------------------------------------------------------------------------------------------|
| 16 <sup>th</sup> Avenue, Bris