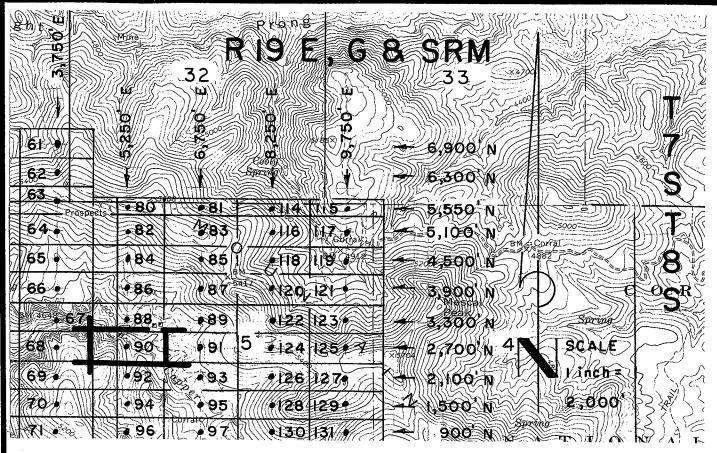

|
| Located, dated, and posted on the ground this 215T day of FEBRUARY, 2008.                                                       |
|                                                                                                                                 |
| Millrock Alaska LLC (Owner)                                                                                                     |
|                                                                                                                                 |
| By(Agent)                                                                                                                       |
| Minex Exploration                                                                                                               |



GAL 23-137 Lode Claims - Located February 21,2008

All GAL Location Monuments are tied to the SE Corner of Section I, T.8 S-R 18 E, G & SRM, Pinal County, AZ.

All GAL Lode Claims are 600' X 1,500' except GAL 80, \$1,414 and \$15, which are 300' X 1,500'.



Millrock Alaska LLC III West 16th Avenue Bristol Bay Building, 3rd Floor Anchorage, AK 99501 ● = Location Monument ATE OF ATE OF

ALL MONUMENTS ARE SUBSTAN-TIAL POSTS, 4' ABOVE GROUND.

Attached To And Made A Part Of GAL 90 Location Notice Page 2 Of 2



2008-03481

Pase 1 of 2
Requested By: XPLORE, LLC
Wendy John, Graham County Recorder
04-25-2008 09:14 AM Recordins Fee \$13.00

D.L.M. AZ STATE OFFICE

2008 APR 28 A 10: OU

PHOENIX, ARIZONA

## ARIZONA NOTICE OF LOCATION (Lode Claim)

NOTICE IS HEREBY GIVEN THAT MILLROCK ALASKA LLC,