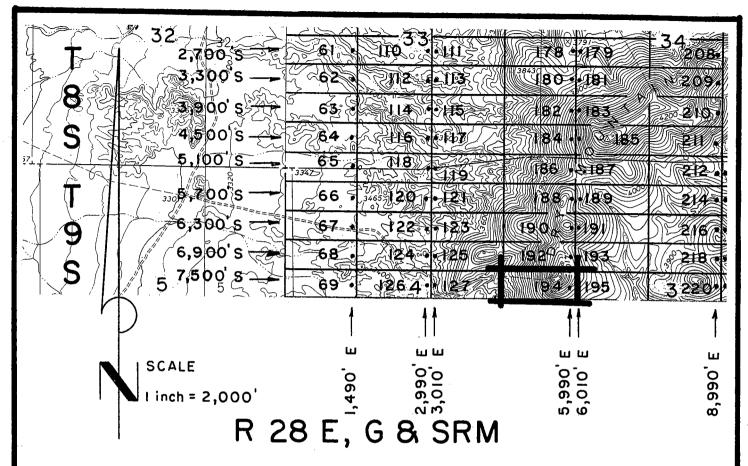

e with State and Federal law. Corner and location                                                                    |
| monuments are substantial posts projecting at least four feet above the ground.                                                                                |
| Located, dated, and posted on the ground this   77H day of _FEBRUARY, 2008.                                                                                    |
| Millrock Alaska LLC (Owner)                                                                                                                                    |
|                                                                                                                                                                |

Minex Exploration

(Agent)



All SLICK Location Monuments are tied to the NE Corner of Section 32, T 8 S - R 28 E, G & SRM, Graham County, AZ.
All SLICK Claims are 600' X 1,500' except SLICK 51,52 and 90, which are 300' X 1,500'.



Millrock Alaska LLC III West 16th Avenue Bristol Bay Building, 3rd Floor Anchorage, AK 99501 = Location Monument

Page 2 Of 2

D= Claim Corner/End Center Monument

ALL MONUMENTS ARE SUBSTANTIAL

POSTS, 4'ABOVE GROUND.

Attached To And A STATE OFFICE OFFIC



## 2008 3363 Page 1 of 2

Pase 1 of 2
Pase 1 of 2
Requested By: XPLORE, LLC
Wendy John, Graham County Recorder
04-25-2008 09:14 AM Recording Fee \$13.00

# ARIZONA NOTICE OF LOCATION (Lode Claim)

B.L.M. AZ STATE OFFICE

2008 APR 28 A 9: 4:1

PHOENIX, ARIZONA

| NOTICE IS HEREBY GIVEN THAT MILLROCK ALASKA LLC, whose mailing address i