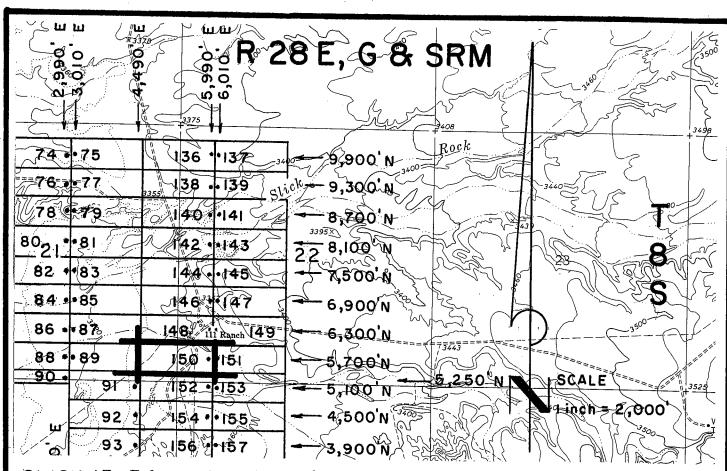

tion monument on which this notice is posted is situated within Section \_\_\_ZZ\_\_\_\_, Township 8S, Range 28E, GSRB&M, Graham County, Arizona, and is approximately 5,700 feet North and 5,990 feet East from the NE corner of Section 32, Township 8S, Range 28E, GSRB&M, Graham County, Arizona. The undersigned claims the ground as depicted on the map which is attached to a copy of this Notice of Location filed in the office of the County Recorder, Graham County, Safford, Arizona. The claim has been monumented in accordance with State and Federal law. Corner and location monuments are substantial posts projecting at least four feet above the ground. Located, dated, and posted on the ground this 15TH day of FEBRUARY, 2008. Millrock Alaska LLC (Owner)

By \_\_\_\_\_\_(Agent)
Minex/Exploration



All SLICK Location Monuments are tied to the NE Corner of Section 32, T 8 S - R 28 E, G & SRM, Graham County, AZ.
All SLICK Claims are 600' X 1,500' except SLICK 51,52 and 90, which are 300' X 1,500'.



Millrock Alaska LLC
III West 16th Avenue
Bristol Bay Building, 3rd Floor
Anchorage, AK 99501

= Location Monument

## Claim Corner/End Center Monument

ALL MONUMENTS ARE SUBSTANTIAL

POSTS, 4' ABOVE GROUND.

Attached To And ZSTATE OF Notice Page 2 Of 2

2008-03323 Page 1 of 2 Requested By: XPLORE, LLC Wendy John, Graham County Recorder 04-25-2008 09:14 AM Recording Fee \$13.00



# ARIZONA NOTICE OF LOCATION (Lode Claim)

BLLM. AZ STATE OFFICE

2000 APR 28 A 9: 34

PHOENIX, ARIZONA



All SLICK Location Monuments are tied to the NE Corner of Section 32, T 8 S - R 28 E, G & SRM, Graham Co