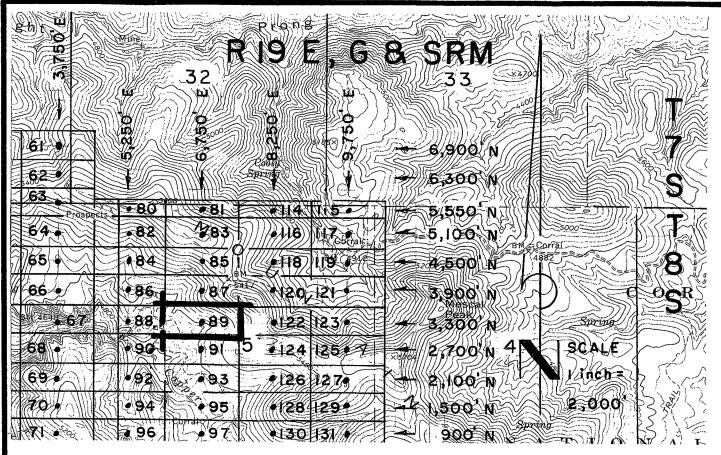

are substantial posts projecting at least four feet above the ground.                                                 |
| Located, dated, and posted on the ground this $215^{\circ}$ day of FEBRUARY, 2008.                                              |
|                                                                                                                                 |
| Millrock Alaska LLC (Owner)                                                                                                     |
| M = M = M = M = M = M = M = M = M = M =                                                                                         |
| By(Agent)                                                                                                                       |

Minex Exploration



GAL 23-137 Lode Claims - Located February 21,2008

All GAL Location Monuments are tied to the SE Corner of Section I, T.8 S-R I8 E, G & SRM, Pinal County, AZ.

All GAL Lode Claims are 600' X 1,500' except GAL 80,81, 114 and 115, which are 300' X 1,500'.



Millrock Alaska LLC III West 16th Avenue Bristol Bay Building, 3rd Floor Anchorage, AK 99501 ■ = Location Monument 28 NOTE OF STANDARD OF SUBSTANTIAL POSTS, 4' ABOVE GROUND.

Attached To And Made A Part Of GAL 89 Location Notice Page 2 Of 2



2008-13480
Pase 1 of 2
Requested By: XPLORE, LLC
Wendy John, Graham County Recorder
04-25-2008 09:14 AM Recording Fee \$13.00



## ARIZONA NOTICE OF LOCATION (Lode Claim)

SILM AZ STATE OFFI

2000 APR 28 A 10: C
PHOENIX, ARIZONA

| NOTICE IS HEREBY GIVEN THAT MILLROCK ALASKA LLC, whose mailing a