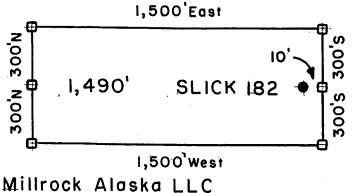

raham County, Safford, Arizona.                                 |
| The claim has been monumented in accordance with State and Federal law. Corner and location                                     |
| monuments are substantial posts projecting at least four feet above the ground.                                                 |
| Located, dated, and posted on the ground this  7TH day of FEBRUARY, 2008.                                                       |
| Millrock Alaska LLC (Owner)                                                                                                     |



All SLICK Location Monuments are tied to the NE Corner of Section 32, T 8 S - R 28 E, G & SRM, Graham County, AZ.

All SLICK Claims are 600' X 1,500' except SLICK 51,52 and 90, which are 300' X 1,500'.



Millrock Alaska LLC
III West 16th Avenue
Bristol Bay Building, 3rd Floor
Anchorage, AK 99501

= Location Monument

### Claim Corner/End Center Monument

ALL MONUMENTS ARE SEBSTANTIAL

POSTS, 4'ABOVE GROUND. AZSTATE OFFICE

Attached To And 939

Made A Part Of 39

SLICK 182 Location Notice

Page 2 Of 2

(Agent)

2008-03354 Pase 1 of 2 Requested By: XPLORE, LLC Wendy John, Graham County Recorder 04-25-2008 09:14 AM Recording Fee \$13.00



# ARIZONA NOTICE OF LOCATION (Lode Claim)

B.L.M. AZ STATE OFFICE

2000 APR 28 A 9: 40

PHOENIX, ARIZONA

| 32<br>2,790 S   | 6      | 3350         | 78 4779     | 34        |
|-----------------|--------|--------------|-------------|-----------|
| 3300°s —        | 62     | nz us        | 3843180-19  | 209       |
| <b>8</b>        | 63:    |