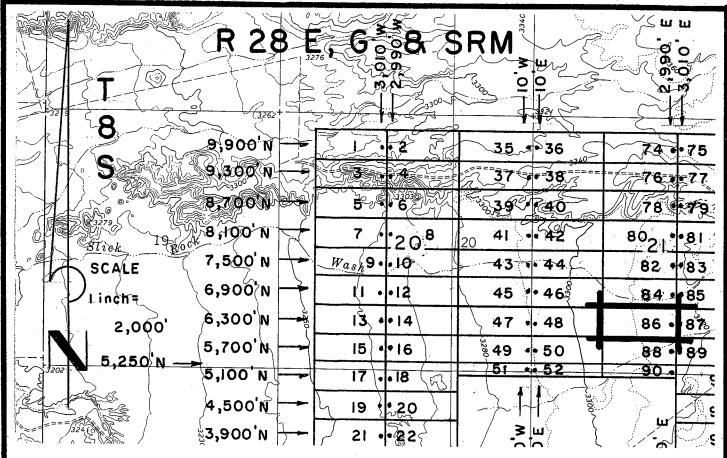

|
| Located, dated, and posted on the ground this                                                                                   |
|                                                                                                                                 |
| Millrock Alaska LJC (Owner)                                                                                                     |
| $\mathcal{A}$                                                                                                                   |
| By(Agent)                                                                                                                       |
| Minex Exploration                                                                                                               |



All SLICK Location Monuments are tied to the NE Corner of Section 32, T 8 S - R 28 E, G & SRM, Graham County, AZ.

All SLICK Claims are 600' X 1,500' except SLICK 51,52 and 90, which are 300' X 1,500'.



Millrock Alaska LLC
III West 16th Avenue
Bristol Bay Building, 3rd Floor
Anchorage, AK 99501

= Location Monument

# = Claim Corner/End Center Monument
ALL MONUMENTS ARE SUBSTANTIAL
POSTS, 4' ABOVE GROUND.

Attached ToRAnd TARE Made A Part Of SLICK 86 Location Notice Page 2 Of 2

2008-03276
Page 1 of 2
Requested By: XPLORE, LLC Wendy John, Graham County Recorder 04-25-2008 09:14 AM Recording Fee \$13.00



#### ARIZONA NOTICE OF LOCATION (Lode Claim)

٠. NOTICE IS HEREBY GIVEN THAT MILL ROCK ALASKA LLC, whose mailing address is \$11 West

| TO THE TO THE TENT OF THE