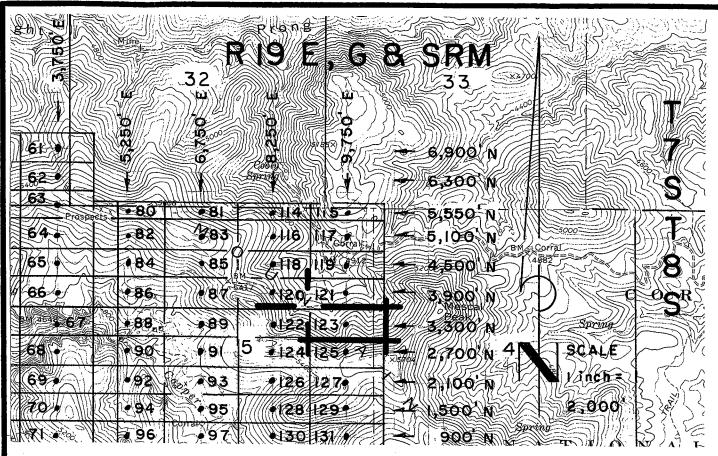

|
| Located, dated, and posted on the ground this $21^{57}$ day of FERNARY, 2008.                                                   |
|                                                                                                                                 |
| Millrock Alaska LLC (Owner)                                                                                                     |
|                                                                                                                                 |
| By(Agent)                                                                                                                       |
| Minex/Exploration /                                                                                                             |



GAL 23-137 Lode Claims - Located February 21,2008

All GAL Location Monuments are tied to the SE Corner of Section I, T. 8 S-R 18 E, G & SRM, Pinal County, AZ.

All GAL Lode Claims are 600' X 1,500' except GAL 80,81, 14 and Ц5, which are 300' X 1,500'.



Millrock Alaska LLC
III West 16th Avenue
Bristol Bay Building, 3rd Floor
Anchorage, AK 99501

> ALL MONUMENTS ARE SUBSTAN-TIAL POSTS, 4' ABOVE GROUND.

Attached To And Made A Part Of GAL 123 Location Notice Page 2 Of 2

(Agent)

2008-03514
Pase 1 of 2
Requested By: XPLORE, LLC
Wendy John, Graham County Recorder
04-25-2008 09:14 AM Recordins Fee \$13.00



## ARIZONA NOTICE OF LOCATION (Lode Claim)

2008 APR 28 A IO: 12
PHOENIX, ARIZONA

| NOTICE IS HEREBY GIVEN THAT MILLROCK ALASKA LLC, whose mailing address is 111 West