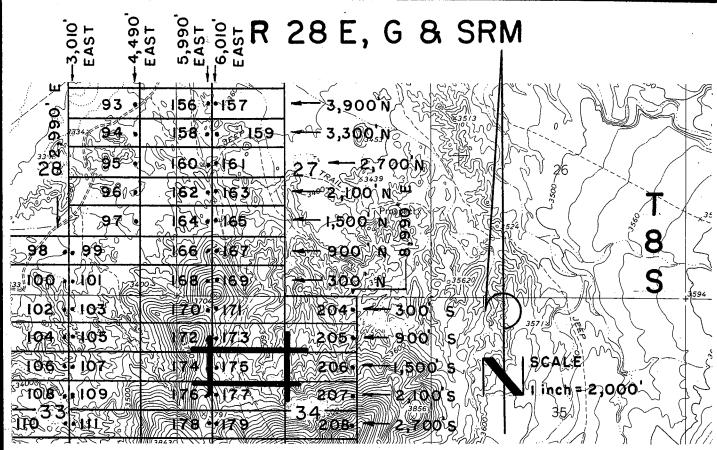

|
| monuments are substantial posts projecting at least four feet above the ground.                                                 |
| Located, dated, and posted on the ground this 16TH day of FEBRUARY, 2008.                                                       |
|                                                                                                                                 |
| Millrock Alaşka LLC (Owner)                                                                                                     |
|                                                                                                                                 |
| By(Agent)                                                                                                                       |



All SLICK Location Monuments are tied to the NE Corner of Section 32, T 8 S - R 28 E, G & SRM, Graham County, AZ.

All SLICK Claims are 600' X 1,500' except SLICK 51,52 and 90, which are 300' X 1,500'.



Millrock Alaska LLC
III West 16th Avenue
Bristol Bay Building, 3rd Floor
Anchorage, AK 99501

= Location Monument

# = Claim Corner/End Center Monument

ALL MONUMENTS ARE SUBSTANTIAL

POSTS, 4' ABOVE GROUND RECEIVED

Attached To And

Made A Part Of 등 등 SLICK 175 Location Notice Page 2 Of 2



2008-3247
Pase 1 of Requested By: XPLORE, LLC
Wends John, Graham County Recorder
04-25-2008 09:14 AM Recording Fee \$13.00

RECEIVED
REC

## ARIZONA NOTICE OF LOCATION (Lode Claim)

NOTICE IS HEREBY GIVEN THAT MILLROCK ALASKA LLC, whose mailing address is 111 West

| 16th Avenue, Bristol Bay Buildi