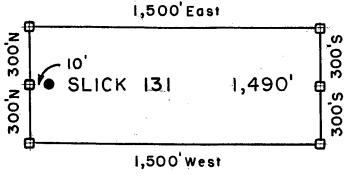

|

All SLICK Location Monuments are tied to the NE Corner of Section 32, T 8 S - R 28 E, G & SRM, Graham County, AZ.

All SLICK Claims are 600' X 1,500' except SLICK 51,52 and 90, which are 300' X 1,500'.



Millrock Alaska LLC
III West 16th Avenue
Bristol Bay Building, 3rd Floor
Anchorage, AK 99501

- = Location Monument
- ☐ = Claim Corner/End Center Monument
  ALL MONUMENTS ARE SUBSTANTIAL
  POSTS, 4' ABOVE GROUND.

Attached To And RECEIVED AZ STATE OF NOTICE Page 2 Of 2

(Agent)

2008-03321 Page 1 of 2 Requested By: XPLORE, LLC Wendy John, Graham County Recorder 04-25-2008 09:14 AM Recordins Fee \$13.00



#### **ARIZONA NOTICE OF LOCATION** (Lode Claim)

PHOENIX, ARIZONA 200 ÷ ¥

| NOTICE IS HEREBY GIVEN THAT MILLROCK ALASKA LLC, whose mailing address is 111 West                                              |
|---------------------------------------------------------------------------------------------------------------------------------|
| 16 <sup>th</sup> Avenue, Bristol Bay Building,