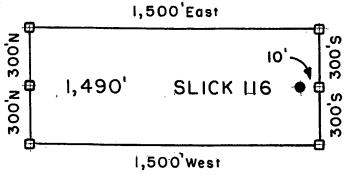

|                       |          |

All SLICK Location Monuments are tied to the NE Corner of Section 32, T 8 S - R 28 E, G & SRM, Graham County, AZ.

All SLICK Claims are 600' X 1,500' except SLICK 51,52 and 90, which are 300' X 1,500'.



Millrock Alaska LLC III West 16th Avenue Bristol Bay Building, 3rd Floor Anchorage, AK 99501

- = Location Monument
- ☐ = Claim Corner/End Center Monument
  ALL MONUMENTS ARE SUBSTANTIAL
  POSTS, 4'ABOVE GROUND.

Attached To And Sand Necely Made A Part Action Notice Page 2 Of 2

2008-03306
Page 1 of 2
Requested Bg: XPLORE, LLC Wendy John, Graham County Recorder 04-25-2008 09:14 AM Recordins Fee \$13.00



#### **ARIZONA NOTICE OF LOCATION** (Lode Claim)

-0  $\omega$ 

| NOTICE IS HEREBY GIVEN THAT MILLROCK ALASKA LLC, whose mailing address is 111 West                                              |
|---------------------------------------------------------------------------------------------------------------------------------|
| 16 <sup>th</sup> Avenue, Bristol Bay Building, 3 <sup>rd</