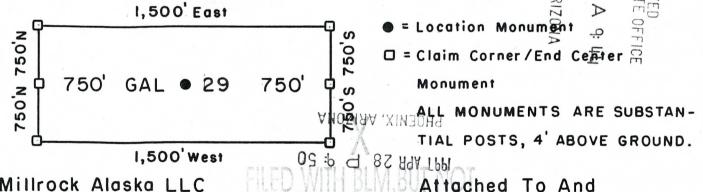

5.100' N   | 2          | 29   | 30        | Prospect       | .82  | 1/83     |
| 4,500 N    |            | 300  | \$2       | 65             | 084  | •85      |
| 3,900 0    | 5 Spring 6 | 33   | 34 Spring | 66 •           | 86x  | 87       |
| 3,300 N    | 7.         | 35   | 36        | 4648 <b>67</b> | • 88 | .89      |
| 2,700 N    | 1 9 4 10   | 37   | 38.6      | 68             | 90   | 9(       |
| 2,100' N → | 111-112    | 39   | 40.       | 69             | 50   | ax •93   |
| 1,500 N    | 13.        | 420  | 42.       | to.            | 94   | 95       |

Graham County, AZ

All GAL Location Monuments are tied to the SE Corner of Section I,

T. 8 S-R 18 E, G & SRM, Pinal County, AZ.

All GAL Lode Claims are 600' X 1,500' except GAL 80, 81, 114 and 115, which are 300' X 1,500'.



Millrock Alaska LLC
III West 16th Avenue

Bristol Bay Building, 3rd Floor

Anchorage, AK 99501

Made A Part Of GAL 29 Location Notice

Page 2 Of 2

2008-U3420
Pase 1 of 2
Requested By: XPLORE, LLC
Wendy John, Graham County Recorder
04-25-2008 09:14 AM Recording Fee \$13.00



## ARIZONA NOTICE OF LOCATION (Lode Claim)

B.L.M. AZ STATE OFFICE

2008 APR 28 A 9: 44

PHOEMIX. ARIZONA

| NOTICE IS HEREBY GIVEN THAT MILLROCK ALASKA LLC, whose mailing address is 111 West                                              |
|---------------------------------------------------------------------------------------------------------------------------------|
| 16 <sup>th</sup> Avenue, Bristol Bay Building, 3 <sup>rd</sup> Floor, Anchorage, AK 99501, by its undersigned agent, makes this |
| location of the