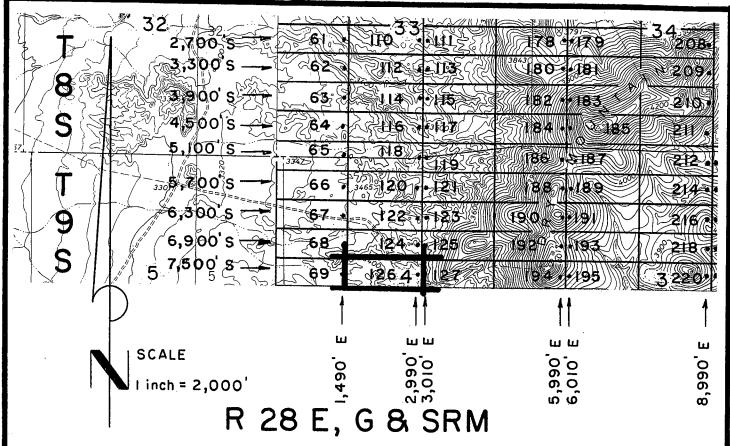

|

All SLICK Location Monuments are tied to the NE Corner of Section 32, T 8 S - R 28 E, G & SRM, Graham County, AZ.

All SLICK Claims are 600' X 1,500' except SLICK 51,52 and 90, which are 300' X 1,500'.



Millrock Alaska LLC
III West 16th Avenue
Bristol Bay Building, 3rd Floor
Anchorage, AK 99501

- = Location Monument
- □ = Claim Corner/End Center Monument
   ALL MONUMENTS ARE SUBSTANTIAL
   POSTS, 4 ABOVE GROUND.

Attached To And AZ STATE Made A Part ARBCATTON AND AZ STATE OF SLICK 125 Location Notice Page 2 Of 2 3

(Agent)

### 

2008-03315
Pase 1 of 2
Requested By: XPLORE, LLC
Wendy John, Graham County Recorder
04-25-2008 09:14 AM Recording Fee \$13.00



## ARIZONA NOTICE OF LOCATION (Lode Claim)

B.L.M. AZ STATE OFFI

2008 APR 28 A 9: 3

PHOENIX, ARIZONA

Ву.

Minex Exploration



All SLICK Location Monuments are tied to the NE Corner of Section 32, T 8 S - R 28 E, G & SRM, Graham County, AZ.

All SLICK Claims are 600' X 1,500' except SLICK 51,52 and 90, which are 300' X 1,500'.



Millrock Alaska LLC
III West 16th Avenue
Bristol Bay Building, 3rd Floor
Anchorage, AK 99501

- = Location Monument
- ## = Claim Corner/End Center Monument

  ALL MONUMENTS ARE SUBSTANTIAL

  POSTS, 4' ABOVE GROUND.

Attached To And 28 AZSTATE Made A Part of SLICK 126 Logation Notice Page 2 Of 2

2008-03316
Page 1 of 2
Requested By: XPLORE, LLC
Wendy John, Graham County Recorder
04-25-2008 09:14 AM Recording Fee \$13.00



# ARIZONA NOTICE OF LOCATION (Lode Claim)

BLM. AZ STATE OFFICE OFFICE AZ STATE OFFICE AZ STATE OFFICE AZ STATE OF AZ STA

| NOTICE IS HEREBY GIVEN THAT MILLROCK ALAS