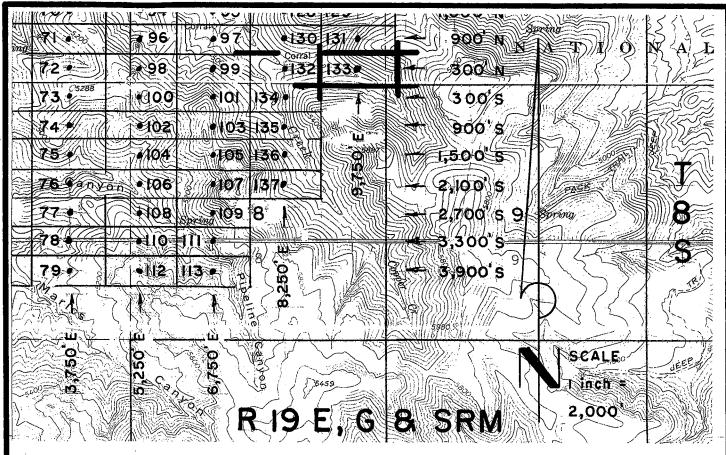

|
| Located, dated, and posted on the ground this $21^{5T}$ day of FEBRVARY, 2008.                                                  |
|                                                                                                                                 |
| Millrock Alaska LLC (Owner)                                                                                                     |
| $\mathcal{N}$                                                                                                                   |
| By(Agent)                                                                                                                       |
| Minex Exploration                                                                                                               |



GAL 23-137 Lode Claims - Located February 21,2008

All GAL Location Monuments are tied to the SE Corner of Section I, T. 8 S-R 18 E, G & SRM, Pinal County, AZ.

All GAL Lode Claims are 600' X 1,500' except GAL BO, BI, F14 and L15, which are 300' X 1,500'.



Millrock Alaska LLC
III West 16th Avenue
Bristol Bay Building, 3rd Floor
Anchorage, AK 99501

■ = Location Monument > TED OFFICE

■ = Claim Corner/End CenterICE

Monument

ALL MONUMENTS ARE SUBSTAN-TIAL POSTS, 4' ABOVE GROUND.

Attached To And Made A Part Of GAL 133 Location Notice Page 2 Of 2

2008-03524 Pase 1 of 2 Requested By: XPLORE, LLC Wendy John, Graham County Recorder 04-25-2008 09:14 AM Recording Fee \$13.00



## **ARIZONA NOTICE OF LOCATION** (Lode Claim)

PHOENIX, ARIZONA

| NOTICE IS HEREBY GIVEN THAT MILLROCK ALASKA LL