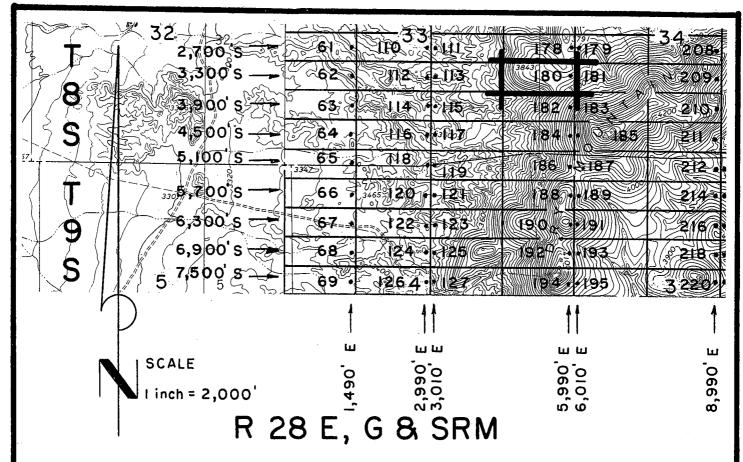

CUSTOMER: MILLROCK ALASKA LLC
111 WEST 16TH AVE
BRISTOL BAY BUILDING, 3RD FL.
ANCHORAGE, AK 99501

| LINE<br># | QTY | DESCRIPTION                            | REMARKS | UNIT<br>PRICE | TOTAL |
|-----------|-----|----------------------------------------|---------|---------------|-------|
|           |     | LOCATABLE MINERALS / MINING            |         |               |       |
|           |     | CLAIMS-NEW,UNADJUD, ONE OR MORE        |         |               |       |
|           |     | AUTH NOS / NEW MINING CLAIM            |         |               |       |
|           |     | LOCATION FEE \$30 (1993)               |         |               |       |
|           |     | CASES: AMC391277/\$30.00, AMC391278/   |         |               |       |
|           |     | \$30.00, AMC391279/\$30.00, AMC391280/ |         |               |       |
|           |     | \$30.00, AMC391281/\$30.00, AMC391282/ |         |               |       |
|           |     | \$30.00, AMC391283/\$30.00, AMC391284/ |         |               | 1     |
|           |     | \$30.00, AMC391285/\$30.00, AMC391286/ |         |               |       |
|           |     | \$30.00, AMC391287/\$30.00, AMC391288/ |         |               |       |
|           |     | \$30.00, AMC391289/\$30.00, AMC391290/ |         |               |       |
|           |     | \$30.00, AMC391291/\$30.00, AMC391292/ |         |               |       |
|           |     | \$30.00, AMC391293/\$30.00, AMC391294/ |         |               |       |
|           |     | \$30.00, AMC391295/\$30.00, AMC391296/ |         |               |       |
|           |     | \$30.00, AMC391297/\$30.00, AMC391298/ |         |               |       |
|           |     | \$30.00, AMC391299/\$30.00, AMC391300/ |         |               |       |
|           |     | \$30.00, AMC391301/\$30.00, AMC391302/ |         |               |       |
|           |     | \$30.00, AMC391303/\$30.00, AMC391304/ |         |               |       |
|           |     | \$30.00, AMC391305/\$30.00, AMC391306/ |         |               |       |
|           |     | \$30.00, AMC391307/\$30.00, AMC391308/ |         |               |       |
|           |     | \$30.00, AMC391309/\$30.00, AMC391310/ |         |               | 1     |
|           |     | \$30.00, AMC391311/\$30.00, AMC391312/ |         |               |       |
|           |     | \$30.00, AMC391313/\$30.00, AMC391314/ |         |               |       |
|           |     | \$30.00, AMC391315/\$30.00, AMC391316/ |         |               |       |
|           |     | \$30.00, AMC391317/\$30.00, AMC391318/ |         |               |       |
|           |     | \$30.00, AMC391319/\$30.00, AMC391320/ |         |               |       |
|           |     | \$30.00, AMC391321/\$30.00, AMC391322/ |         |               |       |