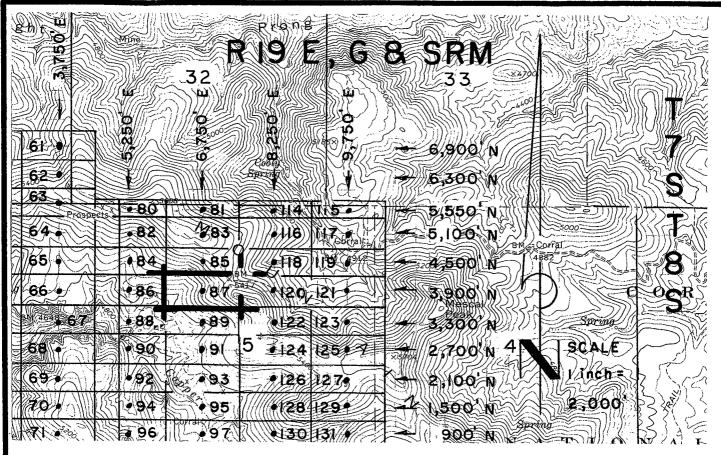

filed in the office of the County Recorder, Graham County, Safford, Arizona.                                 |
| The claim has been monumented in accordance with State and Federal law. Corner and location                                     |
| monuments are substantial posts projecting at least four feet above the ground.                                                 |
| Located, dated, and posted on the ground this 215T day of FEBRUARY, 2008.                                                       |
| Millrock Alaska LLC (Owner)                                                                                                     |
|                                                                                                                                 |

(Agent)

Minex Exploration



GAL 23-137 Lode Claims - Located February 21,2008

All GAL Location Monuments are tied to the SE Corner of Section I, T. 8 S-R 18 E, G & SRM, Pinal County, AZ.

All GAL Lode Claims are 600' X 1,500' except GAL 80,81, 114 and 115, which are 300' X 1,500'.



Millrock Alaska LLC
III West 16th Avenue
Bristol Bay Building, 3rd Floor
Anchorage, AK 99501

■ = Location Monument 28 STATE OF STATE SUBSTANTIAL POSTS, 4' ABOVE GROUND.

Attached To And Made A Part Of GAL 87 Location Notice Page 2 Of 2

### | 100 | 100 | 100 | 100 | 100 | 100 | 100 | 100 | 100 | 100 | 100 | 100 | 100 | 100 | 100 | 100 | 100 | 100 | 100 | 100 | 100 | 100 | 100 | 100 | 100 | 100 | 100 | 100 | 100 | 100 | 100 | 100 | 100 | 100 | 100 | 100 | 100 | 100 | 100 | 100 | 100 | 100 | 100 | 100 | 100 | 100 | 100 | 100 | 100 | 10