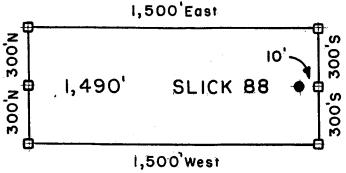

|
|                                                                                                                                 |
| By(Agent)                                                                                                                       |
| Minex Exploration                                                                                                               |
| I                                                                                                                               |



All SLICK Location Monuments are tied to the NE Corner of Section 32, T 8 S - R 28 E, G & SRM, Graham County, AZ.

All SLICK Claims are 600' X 1,500' except SLICK 51,52 and 90, which are 300' X 1,500'.



Millrock Alaska LLC
III West 16th Avenue
Bristol Bay Building, 3rd Floor
Anchorage, AK 99501

• = Location Monument

## = Claim Corner/End Center Monument

ALL MONUMENTS ARE SUBSTANTIAL

POSTS, 4' ABOVE GROUND.

Attached To And RECEIVED Made A Part AD AZ STATED TO THE STATE OF SLICK 88 Location of the Page 2 Of 2

## 

2008- 13278
Pase 1 of 2
Requested By: XPLORE, LLC
Wendy John, Graham County Recorder
04-25-2008 09:14 AM Recordins Fee \$13.00



## ARIZONA NOTICE OF LOCATION (Lode Claim)

2008 APR 28 A 9: 25
PHOENIX, ARIZONA

| NOTICE IS HEREBY GIVEN THAT MILLROCK ALASKA LLC, whose mailing address is 111 West                                              |
|---------------------------------------------------------------------------------------------------------------------------------|
|