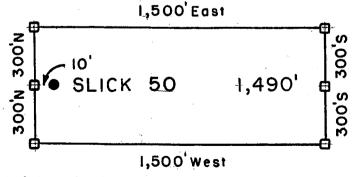

cting at least four feet above the ground.                                                 |
| Located, dated, and posted on the ground this   7TH day of FERRUARY_, 2008.                                                     |
| Millrock Alaska LLC (Owner)                                                                                                     |
|                                                                                                                                 |

Ву

Minex Exploration



SLICK 13-34, et al Lode Claims - Located February 14-18, 2008

Graham County, AZ

All SLICK Location Monuments are tied to the NE Corner of Section 32, T 8 S - R 28 E, G & SRM, Graham County, AZ.

All SLICK Claims are 600' X 1,500' except SLICK 51,52 and 90, which are 300' X 1,500'.



Millrock Alaska LLC
III West 16th Avenue
Bristol Bay Building, 3rd Floor
Anchorage, AK 99501

= Location Monument

## = Claim Corner/End Center Monument

ALL MONUMENTS ARE SUBSTANTIAL

POSTS, 4' ABOVE GROUND....

Attached To And 28 Nation Notice Page 2 Of 2

2008 13254 Page 1 of 2

Requested By: XPLORE, LLC Wendy John, Graham County Recorder 04-25-2008 09:14 AM Recording Fee \$13.00



#### ARIZONA NOTICE OF LOCATION (Lode Claim)

| NOTICE IS HEREBY GIVEN THAT MILLROCK ALASKA LLC, whose mailing address is 111 West                                              |
|---------------------------------------------------------------------------------------------------------------------------------|
| 16 <sup>th</sup> Avenue, Bristol Bay Building, 3 <sup>rd</sup> Floor, Anchorage, AK 99501, by its