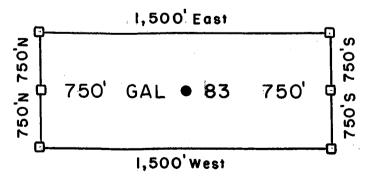

|
| Millrock Alaska LLC (Owner)                                                                                                     |
|                                                                                                                                 |
| By(Agent)                                                                                                                       |
| Minex Exploration                                                                                                               |



GAL 23-137 Lode Claims - Located February 21,2008

All GAL Location Monuments are tied to the SE Corner of Section I, T. 8 S-R 18 E, G & SRM, Pinal County, AZ.

All GAL Lode Claims are 600' X 1,500' except GAL 80,81,414 and 115, which are 300' X 1,500'.



Millrock Alaska LLC
III West 16th Avenue
Bristol Bay Building, 3rd Floor
Anchorage, AK 99501

■ = Location Monument & STATE

| Claim Corner/End Center | Conter | Conter

Attached To And Made A Part Of GAL 83 Location Notice Page 2 Of 2

### 

2008-03474

RECORDER NOT HE

Pase 1 of 2 Requested Bs: XPLORE, LLC Wends John, Graham Counts Recorder 04-25-2008 09:14 AM Recordins Fee \$13.00

## ARIZONA NOTICE OF LOCATION (Lode Claim)

B.L.M. AZ STATE OFFICE OF STATE OF STAT

| NOTICE IS HEREBY GIVEN THAT MILLROCK ALASKA LLC, whose mailing address is 111 West                                              |
|---------------------------------------------------------------------------------------------------------------------------------|
| 16 <sup>th</sup> Avenue, Bristol Bay Building, 3 <sup>rd</s