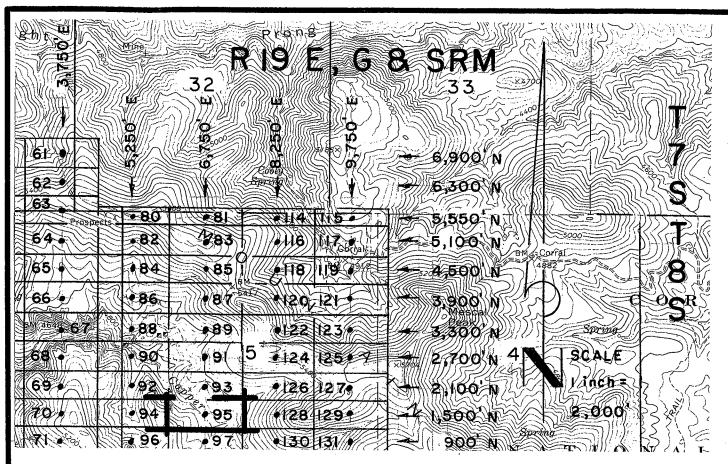

ty Recorder, Graham County, Safford, Arizona.                                 |
| The claim has been monumented in accordance with State and Federal law. Corner and location                                     |
| monuments are substantial posts projecting at least four feet above the ground.                                                 |
| Located, dated, and posted on the ground this $2157$ day of FEBRUARY, 2008.                                                     |
|                                                                                                                                 |
|                                                                                                                                 |

Millrock Alaska LLC (Owner)

Minex Exploration

\_(Agent)



GAL 23-137 Lode Claims - Located February 21,2008

All GAL Location Monuments are tied to the SE Corner of Section I, T 8 S-R 18 E, G & SRM, Pinal County, AZ.

All GAL Lode Claims are 600' X 1,500' except GAL 80, 81, 144 and 115, which are 300' X 1,500'.



Millrock Alaska LLC
III West 16th Avenue
Bristol Bay Building, 3rd Floor
Anchorage, AK 99501

Monument

ALL MONUMENTS ARE SUBSTAN-TIAL POSTS, 4' ABOVE GROUND.

Attached To And Made A Part Of GAL 95 Location Notice Page 2 Of 2

RECORDER

2008-03486 Page 1 of 2 Requested By: XPLORE, LLC Wends John, Graham Counts Recorder 04-25-2008 09:14 AM Recordins Fee \$13.00

### ARIZONA NOTICE OF LOCATION (Lode Claim)

| NOTICE IS HEREBY GIVEN THAT MILLROCK ALASKA LLC, whose mailing address is 111 West                                              |