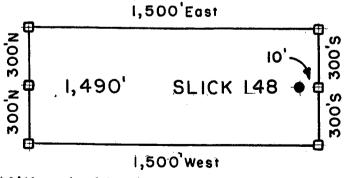

Arizona.                                 |
| The claim has been monumented in accordance with State and Federal law. Corner and location                                     |
| monuments are substantial posts projecting at least four feet above the ground.                                                 |
| Located, dated, and posted on the ground this day of _FEBRUARY_, 2008.                                                          |
| Millrock Alaska LLC (Owner)                                                                                                     |

Ву

Minex Exploration



All SLICK Location Monuments are tied to the NE Corner of Section 32, T 8 S - R 28 E, G & SRM, Graham County, AZ.

All SLICK Claims are 600' X 1,500' except SLICK 51,52 and 90, which are 300' X 1,500'.



Millrock Alaska LLC
III West 16th Avenue
Bristol Bay Building, 3rd Floor
Anchorage, AK 99501

- = Location Monument
- ## Claim Corner/End Center Monument

  ALL MONUMENTS ARE SUBSTANTIAL

  POSTS, 4' ABOVE GROUND.

Attached To And 8 ZSTATE OF A STATE OF SLICK 148 Location Notice Page 2 Of 2

2008-U3322
Pase 1 of 2
Requested By: XPLORE, LLC
Wendy John, Graham County Recorder
04-25-2008 09:14 AM Recording Fee \$13.00



### ARIZONA NOTICE OF LOCATION (Lode Claim)

B.L.M. AZ STATE OFF

2008 APR 28 A 9:
PHOENIX. ARIZONA

NOTICE IS HEREBY GIVEN THAT MILLROCK ALASKA LLC, whose mailing address is 111 West 16th Avenue, Bristol Bay Building, 3rd Floor, Anchorage, AK 99501, by its undersigned agent, makes this location of the SLICK /50 lode mining claim, in the Unknown Mining District, Graham Coun