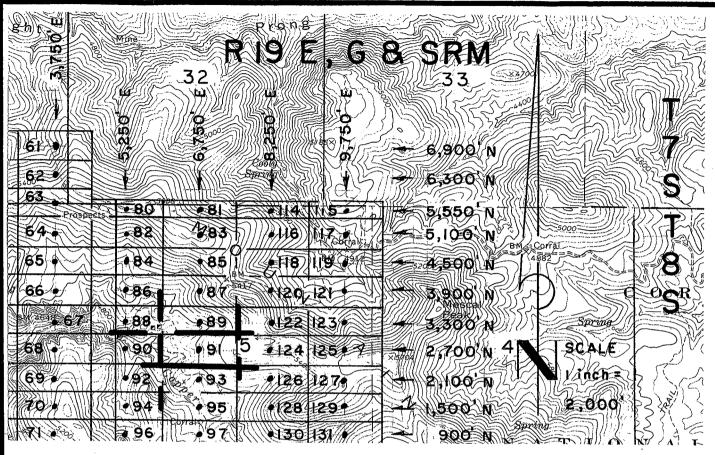

|
| Notice of Location filed in the office of the County Recorder, Graham County, Safford, Arizona.                                 |
| The claim has been monumented in accordance with State and Federal law. Corner and location                                     |
| monuments are substantial posts projecting at least four feet above the ground.                                                 |
| Located, dated, and posted on the ground this 2 5T day of FERRUARY, 2008.                                                       |
|                                                                                                                                 |
| By                                                                                                                              |



GAL 23-137 Lode Claims - Located February 21,2008

All GAL Location Monuments are tied to the SE Corner of Section I, T. 8 S-R 18 E, G & SRM, Pinal County, AZ.

All GAL Lode Claims are 600' X 1,500' except GAL 80, 61, 114 and L15, which are 300' X 1,500'.



Millrock Alaska LLC III West 16th Avenue Bristol Bay Building, 3rd Floor Anchorage, AK 99501

- = Location Monument
- □ = Claim Corner/End Center

  Monument

ALL MONUMENTS ARE SUBSTAN-TIAL POSTS, 4' ABOVE GROUND.

Attached To And Made A Part Of GAL 91 Location Notice Page 2 Of 2

### | Company | Comp

2008-03482

Pase 1 of 2 Requested By: XPLORE, LLC Wendy John, Graham County Recorder 04-25-2008 09:14 AM Recording Fee \$13.00



## ARIZONA NOTICE OF LOCATION (Lode Claim)

3.L.M. AZ STATE OFF

2008 APR 28 A 10:
PHOENIX, ARIZONA

| NO