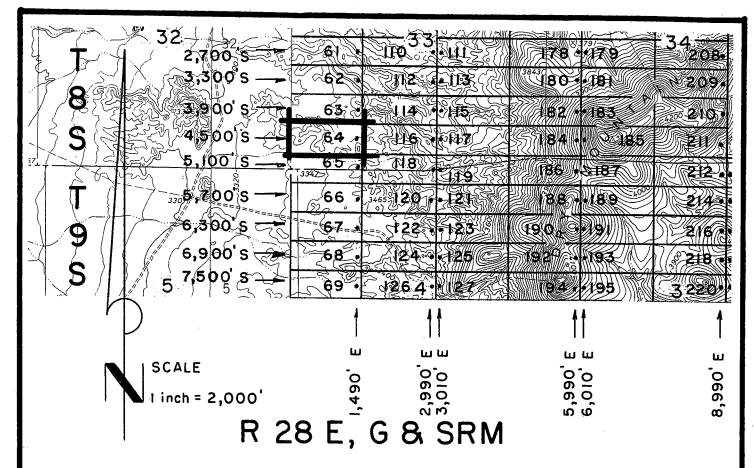

|
| Located, dated, and posted on the ground thislot day of _FEBRUARY, 2008.                                                        |
|                                                                                                                                 |
| Millrock Alaska LLC (Owner)                                                                                                     |
| $\mathcal{L}$                                                                                                                   |
| By(Agent)                                                                                                                       |
| Minex Exploration                                                                                                               |



All SLICK Location Monuments are tied to the NE Corner of Section 32, T 8 S - R 28 E, G & SRM, Graham County, AZ.

All SLICK Claims are 600' X 1,500' except SLICK 51,52 and 90, which are 300' X 1,500'.



Millrock Alaska LLC III West 16th Avenue Bristol Bay Building, 3rd Floor Anchorage, AK 99501

- = Location Monument
- □ = Claim Corner/End Center Monument
   ALL MONUMENTS ARE SUBSTANTIAL
   POSTS, 4'ABOVE GROUND.

Attached To And RECEIVED Made A Part ARICA Notice Page 2 Of 2

2002 )3268

Page 1 of 2 Requested Ba: XPLORE, LLC

Wenda John: Graham Counta Recorder 04-25-2008 09:14 AM Recordina Fee \$13.00



#### **ARIZONA NOTICE OF LOCATION** (Lode Claim)

PHOENIX, ARIZO

| The miles