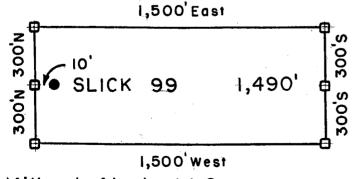

|

SLICK 13-34, et al Lode Claims - Located February 14-18, 2008

Graham County, AZ

All SLICK Location Monuments are tied to the NE Corner of Section 32, T 8 S - R 28 E, G & SRM, Graham County, AZ.

All SLICK Claims are 600' X 1,500' except SLICK 51,52 and 90, which are 300' X 1,500'.



Millrock Alaska LLC
III West 16th Avenue
Bristol Bay Building, 3rd Floor
Anchorage, AK 99501

**♦ = Location Monument**

## = Claim Corner/End Center Monument

ALL MONUMENTS ARE SUBSTANTIAL

POSTS, 4' ABOVE GROUND.

Attached To And 28 STATE OF DESCRIPTION NOTICE

Page 2 Of 2



rase 1 UI 2 Requested By: XPLORE, LLC Wendy John, Graham County Recorder 04-25-2008 09:14 AM Recording Fee \$13.00



# ARIZONA NOTICE OF LOCATION (Lode Claim)

2000 APR 28 A 9: 2
PHOENIX, ARIZONA

| NOTICE IS HEREBY GIVEN THAT MILLROCK ALASKA LLC, whose mailing address is 111 West                                              |
|---------------------------------------------------------------------------------------------------------------------------------|
| 16 <sup>th</sup> Avenue, Bristol Bay Building, 3 <sup>r