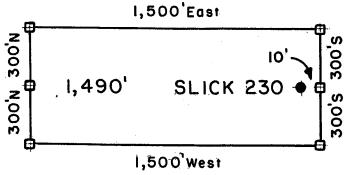

CUSTOMER: MILLROCK ALASKA LLC
111 WEST 16TH AVE
BRISTOL BAY BUILDING, 3RD FL.
ANCHORAGE, AK 99501

| LINE<br># | QTY | DESCRIPTION                            | REMARKS | UNIT<br>PRICE | TOTAL |
|-----------|-----|----------------------------------------|---------|---------------|-------|
|           |     | LOCATABLE MINERALS / MINING            |         |               |       |
|           |     | CLAIMS-NEW,UNADJUD, ONE OR MORE        |         |               |       |
|           |     | AUTH NOS / NEW MINING CLAIM            |         |               |       |
|           |     | LOCATION FEE \$30 (1993)               |         |               |       |
|           |     | CASES: AMC391277/\$30.00, AMC391278/   |         |               |       |
|           |     | \$30.00, AMC391279/\$30.00, AMC391280/ |         |               |       |
|           |     | \$30.00, AMC391281/\$30.00, AMC391282/ |         |               |       |
|           |     | \$30.00, AMC391283/\$30.00, AMC391284/ |         |               | 1     |
|           |     | \$30.00, AMC391285/\$30.00, AMC391286/ |         |               |       |
|           |     | \$30.00, AMC391287/\$30.00, AMC391288/ |         |               |       |
|           |     | \$30.00, AMC391289/\$30.00, AMC391290/ |         |               |       |
|           |     | \$30.00, AMC391291/\$30.00, AMC391292/ |         |               |       |
|           |     | \$30.00, AMC391293/\$30.00, AMC391294/ |         |               |       |
|           |     | \$30.00, AMC391295/\$30.00, AMC391296/ |         |               |       |
|           |     | \$30.00, AMC391297/\$30.00, AMC391298/ |         |               |       |
|           |     | \$30.00, AMC391299/\$30.00, AMC391300/ |         |               |       |
|           |     | \$30.00, AMC391301/\$30.00, AMC391302/ |         |               |       |
|           |     | \$30.00, AMC391303/\$30.00, AMC391304/ |         |               |       |
|           |     | \$30.00, AMC391305/\$30.00, AMC391306/ |         |               |       |
|           |     | \$30.00, AMC391307/\$30.00, AMC391308/ |         |               |       |
|           |     | \$30.00, AMC391309/\$30.00, AMC391310/ |         |               | 1     |
|           |     | \$30.00, AMC391311/\$30.00, AMC391312/ |         |               |       |
|           |     | \$30.00, AMC391313/\$30.00, AMC391314/ |         |               |       |
|           |     | \$30.00, AMC391315/\$30.00, AMC391316/ |         |               |       |
|           |     | \$30.00, AMC391317/\$30.00, AMC391318/ |         |               |       |
|           |     | \$30.00, AMC391319/\$30.00, AMC391320/ |         |               |       |
|           |     | \$30.00, AMC391321/\$30.00, AMC391322/ |         |               |       |