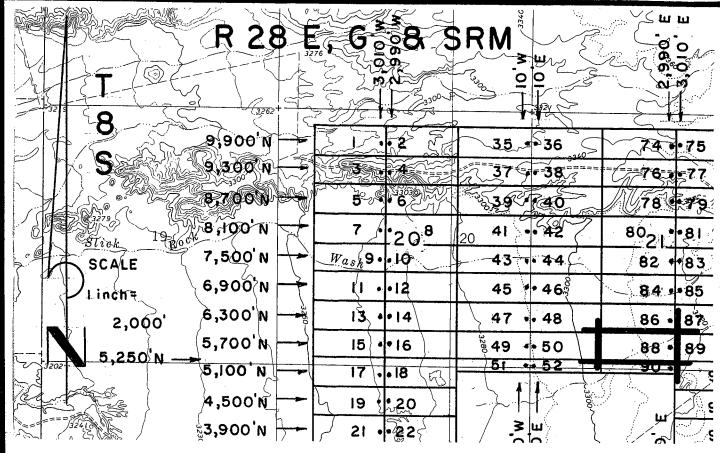

|
|                                                                                                                                 |
| Millrock Alaska LLC (Owner)                                                                                                     |
|                                                                                                                                 |
| By(Agent)                                                                                                                       |
| Minex Exploration                                                                                                               |
| I                                                                                                                               |



All SLICK Location Monuments are tied to the NE Corner of Section 32, T 8 S - R 28 E, G & SRM, Graham County, AZ.

All SLICK Claims are 600' X 1,500' except SLICK 51,52 and 90, which are 300' X 1,500'.



Millrock Alaska LLC
III West 16th Avenue
Bristol Bay Building, 3rd Floor
Anchorage, AK 99501

• = Location Monument

## = Claim Corner/End Center Monument

ALL MONUMENTS ARE SUBSTANTIAL

POSTS, 4' ABOVE GROUND.

Attached To And RECEIVED Made A Part AD AZ STATED TO THE STATE OF SLICK 88 Location of the Page 2 Of 2

## 

2008- 13278
Pase 1 of 2
Requested By: XPLORE, LLC
Wendy John, Graham County Recorder
04-25-2008 09:14 AM Recordins Fee \$13.00



## ARIZONA NOTICE OF LOCATION (Lode Claim)

2008 APR 28 A 9: 25
PHOENIX, ARIZONA

| NOTICE IS HEREBY GIVEN THAT MILLROCK ALASKA LLC, whose mai