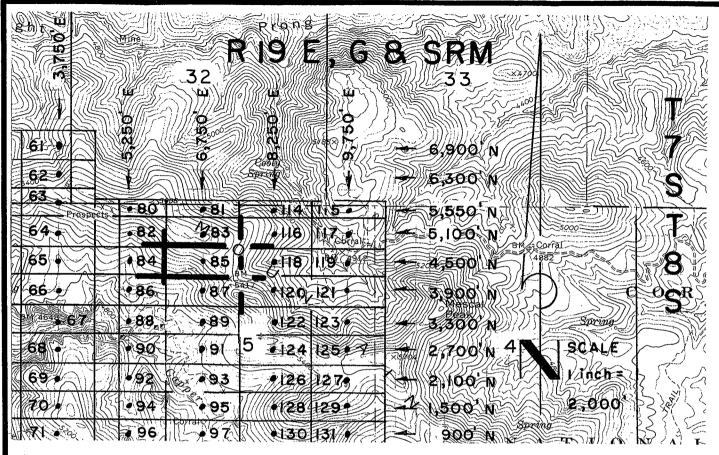

|
| Located, dated, and posted on the ground this 215T day of FEBRVARY, 2008.                                                       |
|                                                                                                                                 |
| Millrock Alaska LLC (Owner)                                                                                                     |
| M/L                                                                                                                             |
| By (Agent)                                                                                                                      |
| Minex Exploration √                                                                                                             |



GAL 23-137 Lode Claims - Located February 21,2008

All GAL Location Monuments are tied to the SE Corner of Section I, T. 8 S-R 18 E, G & SRM, Pinal County, AZ.

All GAL Lode Claims are 600' X 1,500' except GAL 80,81, 114 and 115, which are 300' X 1,500'.



Millrock Alaska LLC III West 16th Avenue Bristol Bay Building, 3rd Floor Anchorage, AK 99501

> Attached To And Made A Part Of GAL 85 Location Notice Page 2 Of 2

## | 100 | 100 | 100 | 100 | 100 | 100 | 100 | 100 | 100 | 100 | 100 | 100 | 100 | 100 | 100 | 100 | 100 | 100 | 100 | 100 | 100 | 100 | 100 | 100 | 100 | 100 | 100 | 100 | 100 | 100 | 100 | 100 | 100 | 100 | 100 | 100 | 100 | 100 | 100 | 100 | 100 | 100 | 100 | 100 | 100 | 100 | 100 | 100 | 100 | 100 | 100 | 100 | 100 | 100 | 100 | 100 | 100 | 100 | 100 | 100 | 100 | 100 |