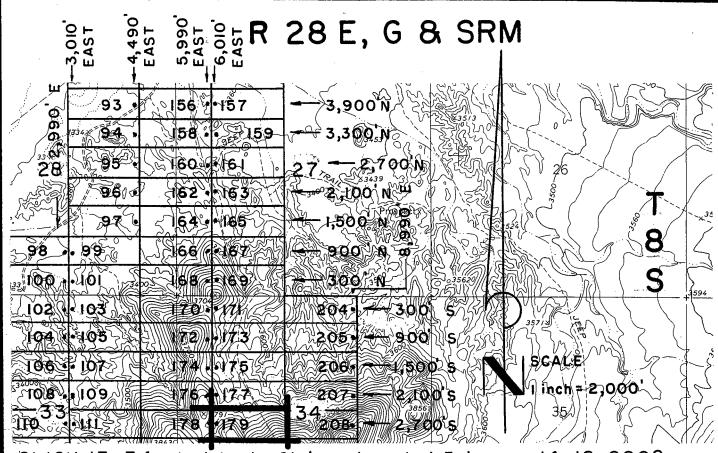

the County Recorder, Graham County, Safford, Arizona.                                 |
| The claim has been monumented in accordance with State and Federal law. Corner and location                                     |
| monuments are substantial posts projecting at least four feet above the ground.                                                 |
| Located, dated, and posted on the ground this day of day of, 2008.                                                              |
|                                                                                                                                 |
|                                                                                                                                 |

Millrock Alaska LLÇ (Owner)

By \_\_\_\_\_(Agent)



SLICK 13-34, et al Lode Claims - Located February 14-18, 2008

Graham County, AZ

All SLICK Location Monuments are tied to the NE Corner of Section 32, T 8 S - R 28 E, G & SRM, Graham County, AZ.

All SLICK Claims are 600' X 1,500' except SLICK 51,52 and 90, which are 300' X 1,500'.



Millrock Alaska LLC III West 16th Avenue Bristol Bay Building, 3rd Floor Anchorage, AK 99501

- = Location Monument
- # Claim Corner/End Center Monument

  ALL MONUMENTS ARE SUBSTANTIAL

  POSTS, 4' ABOVE GROUND

Attached To And Possion Notice Page 2 Of 2



2008-U3351 Pase 1 of 2 Requested By: XPLORE, LLC Wendy John, Graham County Recorder 04-25-2008 09:14 AM Recording Fee \$13.00



## ARIZONA NOTICE OF LOCATION (Lode Claim)

2000 APR 28 A 9: 39
PHOENIX, ARIZONA

| NOTICE IS HEREBY GIVEN THAT MILLROCK AL