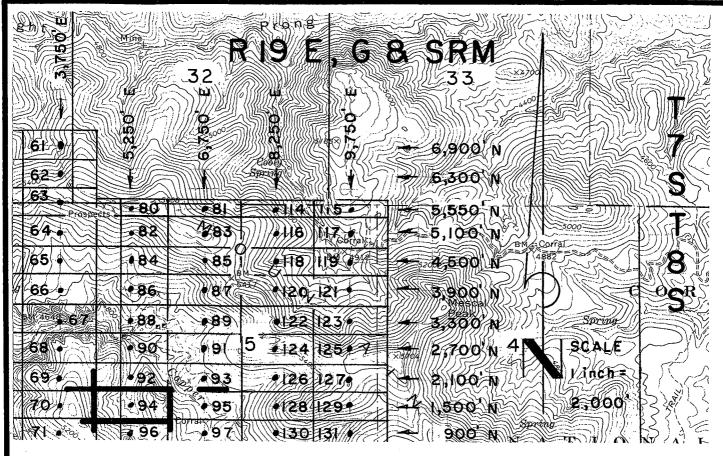

|
| Located, dated, and posted on the ground this day ofFEBRUARY_, 2008.                                                            |
|                                                                                                                                 |
| Millrock Alaşka LLC (Owner)                                                                                                     |
| $\mathcal{U} = \mathcal{U}$                                                                                                     |
| By(Agent)                                                                                                                       |
| Mine Exploration                                                                                                                |



GAL 23-137 Lode Claims - Located February 21,2008

All GAL Location Monuments are tied to the SE Corner of Section I, I.8 S-R 18 E, G & SRM, Pinal County, AZ.

All GAL Lode Claims are 600' X 1,500' except GAL 80, 81, 144 and 115, which are 300' X 1,500'.



Millrock Alaska LLC
III West 16th Avenue
Bristol Bay Building, 3rd Floor
Anchorage, AK 99501

> Attached To And Made A Part Of GAL 94 Location Notice Page 2 Of 2

### | 100 | 100 | 100 | 100 | 100 | 100 | 100 | 100 | 100 | 100 | 100 | 100 | 100 | 100 | 100 | 100 | 100 | 100 | 100 | 100 | 100 | 100 | 100 | 100 | 100 | 100 | 100 | 100 | 100 | 100 | 100 | 100 | 100 | 100 | 100 | 100 | 100 | 100 | 100 | 100 | 100 | 100 | 100 | 100 | 100 | 100 | 100 | 100 | 100 | 100 | 100 | 100 | 100 | 100 | 100 | 100 | 100 | 100 | 100 | 100 | 100 | 100 |