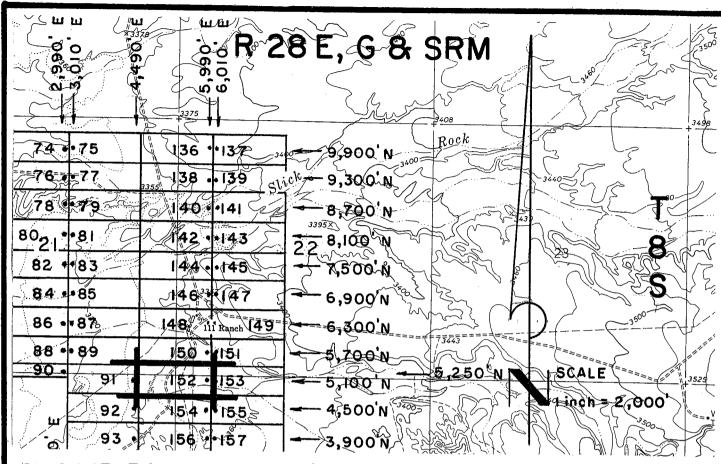

d this 15TH day of FEBRUARY, 2008. Millrock Alaska LLC (Owner)

By \_\_\_\_\_\_(Agent)
Minex/Exploration



All SLICK Location Monuments are tied to the NE Corner of Section 32, T 8 S - R 28 E, G & SRM, Graham County, AZ.
All SLICK Claims are 600' X 1,500' except SLICK 51,52 and 90, which are 300' X 1,500'.



Millrock Alaska LLC
III West 16th Avenue
Bristol Bay Building, 3rd Floor
Anchorage, AK 99501

= Location Monument

## Claim Corner/End Center Monument

ALL MONUMENTS ARE SUBSTANTIAL

POSTS, 4' ABOVE GROUND.

Attached To And ZSTATE OF Notice Page 2 Of 2

2008-03323 Page 1 of 2 Requested By: XPLORE, LLC Wendy John, Graham County Recorder 04-25-2008 09:14 AM Recording Fee \$13.00



# ARIZONA NOTICE OF LOCATION (Lode Claim)

BLLM. AZ STATE OFFICE

2000 APR 28 A 9: 34

PHOENIX, ARIZONA



All SLICK Location Monuments are tied to the NE Corner of Section 32, T 8 S - R 28 E, G & SRM, Graham County, AZ.

All SLICK Claims are 600' X 1,500' except SLICK 51,52 and 90, which are 300' X 1,500'.



Millrock Alaska LLC
III West 16th Avenue
Bristol Bay Building, 3rd Floor
Anchorage, AK 99501

= Location Monument

Attached To Apd AFE SELICK IS2 Location Notice Page 2 Of 2

2008-03324
Pase 1 of 2
Requested By: XPLORE, LLC
Wendy John, Graham County Recorder
04-25-2008 09:14 AM Recordins Fee \$13.00



2000 APR 28 A 9: 35
PHOENIX, ARIZONA

## ARIZONA NOTICE OF LOCATION (Lode Claim)

NOTICE IS HEREBY GIVEN THAT MILLROCK ALASKA LLC, whose mailing address is 111 West



SLICK 13-34, et al Lode Claims - Located February 14-18, 2008

Graham County, AZ

All SLICK Location Monuments are tied t