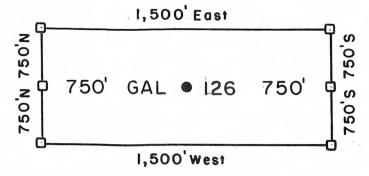

has been monumented in accordance with State and Federal law. Corner and location                                     |
| monuments are substantial posts projecting at least four feet above the ground.                                                 |
| Located, dated, and posted on the ground this 21 <sup>5T</sup> day of FEBRUARY, 2008.                                           |
| Millrock Alaska LLC (Owner)                                                                                                     |

(Agent)

Minex Exploration



GAL 23-137 Lode Claims - Located February 21,2008

All GAL Location Monuments are tied to the SE Corner of Section I, T 8 S-R 18 E, G & SRM, Pinal County, AZ.

All GAL Lode Claims are 600' X 1,500' except GAL 80 8 8 44 and U5, which are 300' X 1,500'.



Millrock Alaska LLC III West 16th Avenue Bristol Bay Building, 3rd Floor Anchorage, AK 99501 = Claim Corner/End Center

Monument

ALL MONUMENTS ARE SUBSTAN-TIAL POSTS, 4' ABOVE GROUND.

Attached To And Made A Part Of GAL 126 Location Notice Page 2 Of 2

(Agent)

2008-03510 Pase 1 of 2 Requested By: XPLORE, LLC Wendy John, Graham County Recorder 04-25-2008 09:14 AM Recordins Fee \$13.00



## ARIZONA NOTICE OF LOCATION (Lode Claim)

B.L.M. AZSTATE OFFICE

2008 APR 28 A 10: 11

PHOENIX, ARIZONA

| NOTICE IS HEREBY GIVEN THAT MILLROCK ALASKA LLC, whose mailing address is 111 West                                              |
|---------------------------------------------------------------------------------------------------------------------------------|
| 16 <sup>th</sup> Avenue, Bristol