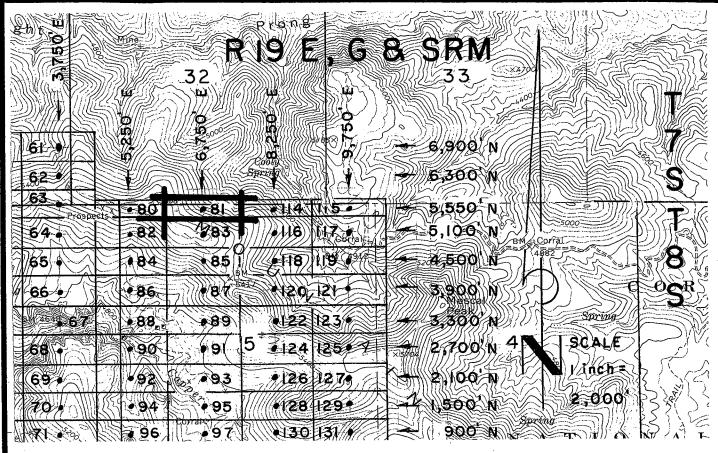

led in the office of the County Recorder, Graham County, Safford, Arizona.                                 |
| The claim has been monumented in accordance with State and Federal law. Corner and location                                     |
| monuments are substantial posts projecting at least four feet above the ground.                                                 |
| Located, dated, and posted on the ground this21 st day of _FEBRUARY, 2008.                                                      |
| Millrock Alaşka LLC (Owner)                                                                                                     |
|                                                                                                                                 |

Ву Minex Exploration (Agent)



GAL 23-137 Lode Claims - Located February 21,2008

All GAL Location Monuments are tied to the SE Corner of Section 1, T.8 S-R 18 E, G & SRM, Pinal County, AZ.

All GAL Lode Claims are  $600' \times 1,500' = \text{except GAL } 80,81,114 \text{ and } 15, \text{ which are } 300' \times 1,500'.$ 



● = Location Monument STATE

■ = Claim Corner/End Center

Monument NA

ALL MONUMENTS ARE SUBSTAN-TIAL POSTS, 4' ABOVE GROUND.

Millrock Alaska LLC III West 16th Avenue Bristol Bay Building, 3rd Floor Anchorage, AK 99501 Attached To And Made A Part Of GAL 81 Location Notice Page 2 Of 2

2008-03472
Pase 1 of 2
Requested By: XPLORE, LLC
Wendy John, Graham County Recorder
04-25-2008 09:14 AM Recording Fee \$13.00



## ARIZONA NOTICE OF LOCATION (Lode Claim)

B.L.M. AZ STATE OFFICE

2000 APR 28 A 10: