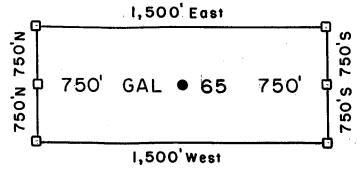

| 32          | 65      | 184  | 85 8               |
| 3.900 N            | 5 • 3 spring 6 | 33       | 3 4 5 print | 66      | • 86 |                    |
| 3.300 N            |                | 35       | 36          | 15.367  | 88,  | 99                 |
| 2,700 N            | 1 9 4 0        |          | 38,6        | 687     | 90   | 9(5                |
| 2,100 N            | 13.4.14        | 39       | 42.         | 69      | 93   | 93                 |
|                    |                |          |             |         |      | • 95 W             |

Graham County, AZ

All GAL Location Monuments are tied to the SE Corner of Section I, T. 8 S-R 18 E, G & SRM, Pinal County, AZ.

All GAL Lode Claims are 600' X 1,500' except GAL 80, 81, 114 and 115, which are 300' X 1,500'.



Millrock Alaska LLC III West 16th Avenue Bristol Bay Building, 3rd Floor Anchorage, AK 99501 ● = Location Mon¥men&

☐ = Claim Corner Ænd Center

Monument

ALL MONUMENTS TARE SUBSTAN-

Attached To And Made A Part Of GAL 65 Location Notice Page 2 Of 2

2008-03456 Pase 1 of 2 Requested By: XPLORE, LLC Wendy John, Graham County Recorder 04-25-2008 09:14 AM Recordins Fee \$13.00



# ARIZONA NOTICE OF LOCATION (Lode Claim)

2000 APR 28 A 9:
PHOENIX, ARIZONA

| NOTICE IS HEREBY GIVEN THAT MILLROCK ALASKA LLC, whose mailing address is 111 West                                              |
|---------------------------------------------------------------------------------------------------------------------------------|
| 16 <sup>th</sup> Avenue, Bristol Bay Building, 3 <sup>rd</sup> Floor, Anch