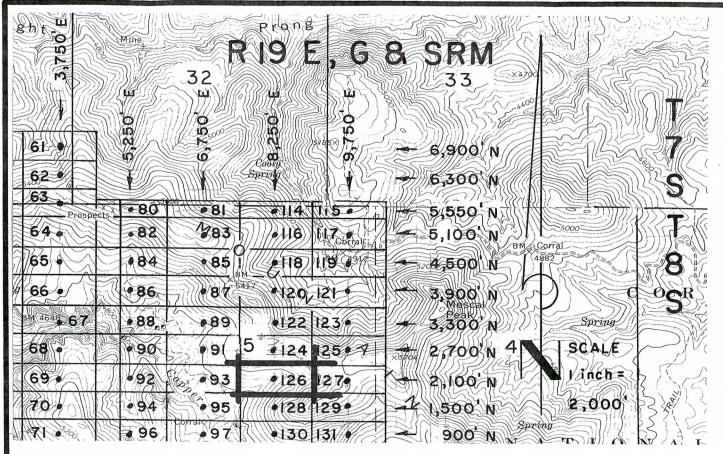

ims the ground as depicted on the map which is attached to a copy of this                                    |
| Notice of Location filed in the office of the County Recorder, Graham County, Safford, Arizona.                                 |
| The claim has been monumented in accordance with State and Federal law. Corner and location                                     |
| monuments are substantial posts projecting at least four feet above the ground.                                                 |
| Located, dated, and posted on the ground this 21 <sup>5T</sup> day of FEBRUARY, 2008.                                           |
| Millrock Alaska LLC (Owner)                                                                                                     |

(Agent)

Minex Exploration



GAL 23-137 Lode Claims - Located February 21,2008

All GAL Location Monuments are tied to the SE Corner of Section I, T 8 S-R 18 E, G & SRM, Pinal County, AZ.

All GAL Lode Claims are 600' X 1,500' except GAL 80 8 8 44 and U5, which are 300' X 1,500'.



Millrock Alaska LLC III West 16th Avenue Bristol Bay Building, 3rd Floor Anchorage, AK 99501 = Claim Corner/End Center

Monument

ALL MONUMENTS ARE SUBSTAN-TIAL POSTS, 4' ABOVE GROUND.

Attached To And Made A Part Of GAL 126 Location Notice Page 2 Of 2

(Agent)

2008-03510 Pase 1 of 2 Requested By: XPLORE, LLC Wendy John, Graham County Recorder 04-25-2008 09:14 AM Recordins Fee \$13.00



## ARIZONA NOTICE OF LOCATION (Lode Claim)

B.L.M. AZSTATE OFFICE

2008 APR 28 A 10: 11

PHOENIX, ARIZONA

| NOTICE IS HEREBY GIVEN THAT MILLROCK ALASK