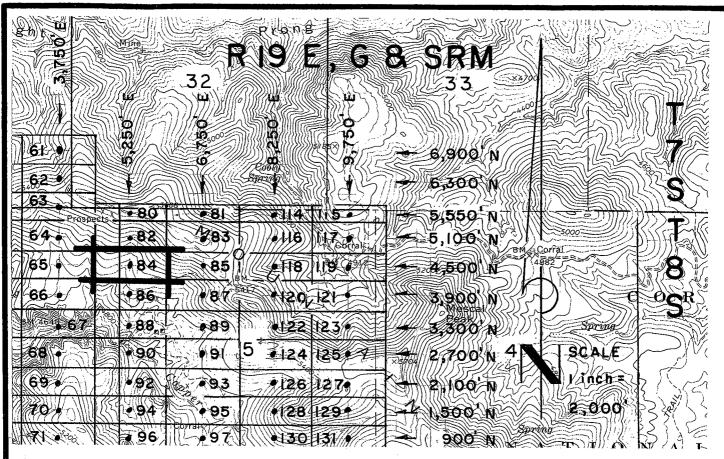

|
| Located, dated, and posted on the ground this 2 5T day of FEBRUARY, 2008.                                                       |
|                                                                                                                                 |
| Millrock Alaska LLC (Owner)                                                                                                     |
| M // -                                                                                                                          |
| By(Agent)                                                                                                                       |
| Miney Exploration                                                                                                               |



GAL 23-137 Lode Claims - Located February 21,2008

All GAL Location Monuments are tied to the SE Corner of Section I, T.8 S-R 18 E, G & SRM, Pinal County, AZ.

All GAL Lode Claims are 600' X 1,500' except GAL 80,81, 114 and 115, which are 300' X 1,500'.



Millrock Alaska LLC III West 16th Avenue Bristol Bay Building, 3rd Floor Anchorage, AK 99501 ■ = Location Monument 28 STATE OF STAT

Attached To And Made A Part Of GAL 84 Location Notice Page 2 Of 2

2008-03475 Pase 1 of 2 Requested Bs: XPLORE, LLC Wends John, Graham Counts Recorder 04-25-2008 09:14 AM Recordins Fee \$13.00



## ARIZONA NOTICE OF LOCATION (Lode Claim)

BILM AZ STATE OFFI

2000 APR 28 A 10: 0

PHOENIX, ARIZONA

| NOTICE IS HEREBY GIVEN THAT MILLROCK ALASKA LLC, whose mailing address is 111 West