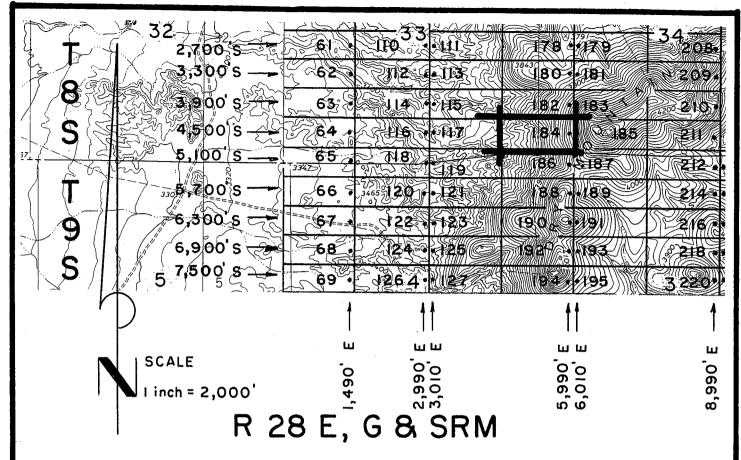

CUSTOMER: MILLROCK ALASKA LLC
111 WEST 16TH AVE
BRISTOL BAY BUILDING, 3RD FL.
ANCHORAGE, AK 99501

| LINE<br># | QTY | DESCRIPTION                            | REMARKS | UNIT<br>PRICE | TOTAL |
|-----------|-----|----------------------------------------|---------|---------------|-------|
|           |     | LOCATABLE MINERALS / MINING            |         |               |       |
|           |     | CLAIMS-NEW,UNADJUD, ONE OR MORE        |         |               |       |
|           |     | AUTH NOS / NEW MINING CLAIM            |         |               |       |
|           |     | LOCATION FEE \$30 (1993)               |         |               |       |
|           |     | CASES: AMC391277/\$30.00, AMC391278/   |         |               |       |
|           |     | \$30.00, AMC391279/\$30.00, AMC391280/ |         |               |       |
|           |     | \$30.00, AMC391281/\$30.00, AMC391282/ |         |               |       |
|           |     | \$30.00, AMC391283/\$30.00, AMC391284/ |         |               | 1     |
|           |     | \$30.00, AMC391285/\$30.00, AMC391286/ |         |               |       |
|           |     | \$30.00, AMC391287/\$30.00, AMC391288/ |         |               |       |
|           |     | \$30.00, AMC391289/\$30.00, AMC391290/ |         |               |       |
|           |     | \$30.00, AMC391291/\$30.00, AMC391292/ |         |               |       |
|           |     | \$30.00, AMC391293/\$30.00, AMC391294/ |         |               |       |
|           |     | \$30.00, AMC391295/\$30.00, AMC391296/ |         |               |       |
|           |     | \$30.00, AMC391297/\$30.00, AMC391298/ |         |               |       |
|           |     | \$30.00, AMC391299/\$30.00, AMC391300/ |         |               |       |
|           |     | \$30.00, AMC391301/\$30.00, AMC391302/ |         |               |       |
|           |     | \$30.00, AMC391303/\$30.00, AMC391304/ |         |               |       |
|           |     | \$30.00, AMC391305/\$30.00, AMC391306/ |         |               |       |
|           |     | \$30.00, AMC391307/\$30.00, AMC391308/ |         |               |       |
|           |     | \$30.00, AMC391309/\$30.00, AMC391310/ |         |               | 1     |
|           |     | \$30.00, AMC391311/\$30.00, AMC391312/ |         |               |       |
|           |     | \$30.00, AMC391313/\$30.00, AMC391314/ |         |               |       |
|           |     | \$30.00, AMC391315/\$30.00, AMC391316/ |         |               |       |
|           |     | \$30.00, AMC391317/\$30.00, AMC391318/ |         |               |       |
|           |     | \$30.00, AMC391319/\$30.00, AMC391320/ |         |               |       |
|           |     | \$30.00, AMC391321/\$30.00, AMC391322/ |         |               |       |