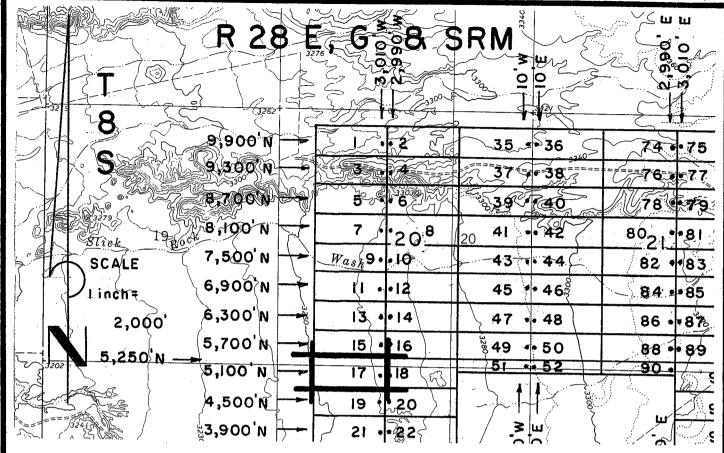

|



SLICK 13-34, et al Lode Claims - Located February 14-18, 2008 Graham County, AZ

All SLICK Location Monuments are tied to the NE Corner of Section 32, T 8 S - R 28 E, G & SRM, Graham County, AZ.

All SLICK Claims are 600' X 1,500' except SLICK 51,52 and 90, which are 300' X 1,500'.



Millrock Alaska LLC III West 16th Avenue Bristol Bay Building, 3rd Floor Anchorage, AK 99501

- = Location Monument
- ## = Claim Corner/End Center Monument

  ALL MONUMENTS ARE SUBSTANTIAL

  POSTS, 4' ABOVE GROUND

Attached To And 28 AZ STATE DE Made A Part 19 f A SLICK 17 Location Notice Page 2 Of 2



2008 U3233 Page 1 of 2 Requested By: XPLORE, LLC

Requested By: XPLORE, LLC Wendy John, Graham County Recorder 04-25-2008 09:14 AM Recording Fee \$13.00



# ARIZONA NOTICE OF LOCATION (Lode Claim)

B.L.M.