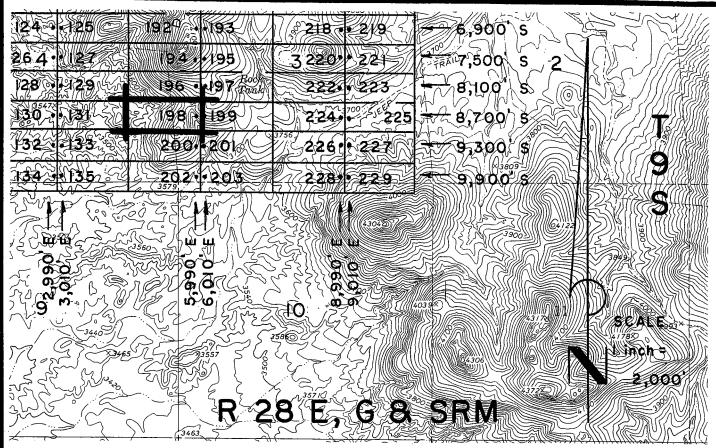

aims the ground as depicted on the map which is attached to a copy of this                                    |
| Notice of Location filed in the office of the County Recorder, Graham County, Safford, Arizona.                                 |
| The claim has been monumented in accordance with State and Federal law. Corner and location                                     |
| monuments are substantial posts projecting at least four feet above the ground.                                                 |
| Located, dated, and posted on the ground this day ofFEBRUARY_, 2008.                                                            |
| Millrock Alaska LLC (Owner)                                                                                                     |

(Agent) Minex Exploration



All SLICK Location Monuments are tied to the NE Corner of Section 32, T 8 S - R 28 E, G & SRM, Graham County, AZ.

All SLICK Claims are 600' X 1,500' except SLICK 51,52 and 90, which are 300' X 1,500'.



Millrock Alaska LLC III West 16th Avenue Bristol Bay Building, 3rd Floor Anchorage, AK 99501 = Location Monument

# = Claim Corner/End Center Monument

ALL MONUMENTS ARE SUBSTANTIAL

POSTS, 4' ABOVE GROUND.

Attached To And E E E Made A Part Of SLICK 198 Location Notice Page 2 Of 2

2008-03365 Page 1 of 2 Requested By: XPLORE, LLC Wendy John, Graham County Recorder 04-25-2008 09:14 AM Recording Fee \$13.00



### **ARIZONA NOTICE OF LOCATION** (Lode Claim)

.0

| NOTICE IS HEREBY GIVEN THAT MILLROCK ALASKA LLC, whose mailing address is 11 West