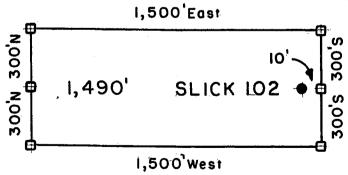

| 77 ~ X ~ ~ ~ ~ ~ ~ ~ ~ ~ ~ ~ ~ ~ ~ ~ ~ ~           | no you                                      | Remoderations. |

All SLICK Location Monuments are tied to the NE Corner of Section 32, T 8 S - R 28 E, G & SRM, Graham County, AZ.

All SLICK Claims are 600' X 1,500' except SLICK 51,52 and 90, which are 300' X 1,500'.



Millrock Alaska LLC
III West 16th Avenue
Bristol Bay Building, 3rd Floor
Anchorage, AK 99501

= Location Monument

## Claim Corner/End Center Monument

ALL MONUMENTS ARE SUBSTANTIAL

POSTS, 4' ABOVE GROUND.

Attached To And 28 ZSTATE OF Notice Page 2 Of 2



Pase 1 of 2
Pase 1 of 2
Requested Bs: XPLORE, LLC
Wends John, Graham Counts Recorder
04-25-2008 09:14 AM Recordins Fee \$13.00



# ARIZONA NOTICE OF LOCATION (Lode Claim)

NOTICE IS HEREBY GIVEN THAT MILLROCK ALASKA LLC, whose mailing address is 111 West

RECEIVED
REC

| 16 <sup>th</sup> Avenue, Bristol Bay Building, 3 <sup>rd</sup> Floor, Anchorage, AK 99501, by its undersigned agent, makes this |
|---------------------------------------------------------------------------------------------------------------------------------|
| lo