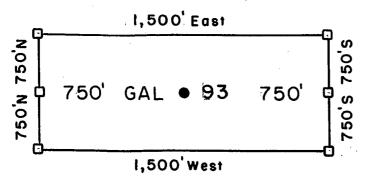

feet above the ground.                                                              |
| Located, dated, and posted on the ground this day of _FEBRUARY_, 2008.                                                                       |
| Millrock Alaşka LLC (Owner)                                                                                                                  |
|                                                                                                                                              |

Minex/Exploration



GAL 23-137 Lode Claims - Located February 21,2008

All GAL Location Monuments are tied to the SE Corner of Section I, T.8 S-R I8 E, G & SRM, Pinal County, AZ.

All GAL Lode Claims are 600' X 1,500' except GAL 80, 81, 114 and L15, which are 300' X 1,500'.



Millrock Alaska LLC
III West 16th Avenue
Bristol Bay Building, 3rd Floor
Anchorage, AK 99501

■ = Location Monument & TATE OFFICE OFFICE

Attached To And Made A Part Of GAL 93 Location Notice Page 2 Of 2

2008-U3484
Page 1 of 2
Requested By: XPLORE, LLC Wendy John, Graham County Recorder 04-25-2008 09:14 AM Recording Fee \$13.00



### ARIZONA NOTICE OF LOCATION (Lode Claim)

| NOTICE IS HEREBY GIVEN THAT MILLROCK ALASKA LLC, whose mailing address is 111 West                                              |
|---------------------------------------------------------------------------------------------------------------------------------|
| 16 <sup>th</sup> Avenue, Bristol Bay Building, 3 <sup>rd</sup> Floor, Anchorage, AK 99501, by its undersigned agent, makes this |
| location of the GAL l