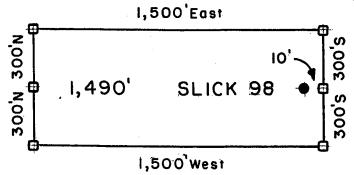

| 7 / - 44 //                             | NIX X      | Me TO COM                   | Some division      |

SLICK 13-34, et al Lode Claims - Located February 14-18, 2008

Graham County, AZ

All SLICK Location Monuments are tied to the NE Corner of Section 32, T 8 S - R 28 E, G & SRM, Graham County, AZ.
All SLICK Claims are 600' X 1,500' except SLICK 51,52 and 90, which are 300' X 1,500'.



Millrock Alaska LLC
III West 16th Avenue
Bristol Bay Building, 3rd Floor
Anchorage, AK 99501

= Location Monument

□ = Claim Corner/End Center Monument
 ALL MONUMENTS ARE SUBSTANTIAL
 POSTS, 4'ABOVE GROUND.

Attached To Andrew AZSTATE AND AZSTATE OF SLICK 98 Location Notice Page 2 Of 2

(Agent)



Pase 1 of 2
Requested By: XPLORE, LLC
Wendy John, Graham County Recorder
04-25-2008 09:14 AM Recording Fee \$13.00



# ARIZONA NOTICE OF LOCATION (Lode Claim)

B.L.M. AZ STATE OFFI

1008 APR 28 A 9:

PHOENIX. ARIZON

| NOTICE IS HEREBY GIVEN THAT MILLROCK ALASKA LLC, whose mailing address is 111 West                                              |
|---------------------------------------------------------------------------------------------------------------------------------|
| 16 <sup>th</sup