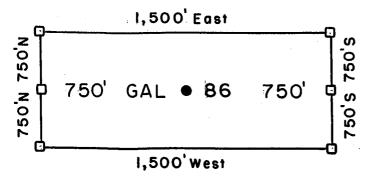

|
|                                                                                                                                 |
| By (Agent)                                                                                                                      |
| Minex Exploration                                                                                                               |
|                                                                                                                                 |



GAL 23-137 Lode Claims - Located February 21,2008

All GAL Location Monuments are tied to the SE Corner of Section I, T. 8 S-R 18 E, G & SRM, Pinal County, AZ.

All GAL Lode Claims are 600' X 1,500' except GAL 80, 8 114 and 115, which are 300' X 1,500'.



Millrock Alaska LLC III West 16th Avenue Bristol Bay Building, 3rd Floor Anchorage, AK 99501 ■ = Location Monument

□ = Claim Corner/End Center

Monument

ALL MONUMENTS ARE SUBSTAN
TIAL POSTS, 4' ABOVE GROUND.

Attached To And Made A Part Of GAL 86 Location Notice Page 2 Of 2

2008-03477
Page 1 of 2
Requested By: XPLORE, LLC
Wendy John, Graham County Recorder
04-25-2008 09:14 AM Recording Fee \$13.00



### **ARIZONA NOTICE OF LOCATION** (Lode Claim)

| NOTICE IS HEREBY GIVEN THAT MILLROCK ALASKA LLC, whose mailing address is 111 West                                              |
|---------------------------------------------------------------------------------------------------------------------------------|
| 16 <sup>th</sup> Avenue, Bristol Bay Building, 3 <sup>rd</sup> Floor, Anchor