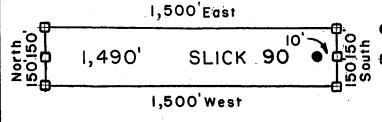

pany        | 5 6 78 79                         |
| 19 8 100 N        | 7 -208 20 41 -42 802 -81          |
| SCALE 7,500 N     | Wash 9 · 10 43 · 44 82 · 83       |
| 1.inch= 6,900 N   | (1 · · · 12 45 · · 46 8 84 · · 85 |
| 2,000' 6,300'N    | 13 • 14 47 • 48 86 • 87           |
| 5,250 N - 5,700 N | 15 • 16 849 • 50 88 • 89          |
| 5,100 N           | 17 . 18 51 . 52 90 -              |
| 4,500'N           | 19 (20)                           |
| \$3,900'N         |                                   |

SLICK 13-34, et al Lode Claims - Located February 14-18, 2008

Graham County, AZ

All SLICK Location Monuments are tied to the NE Corner of Section 32, T 8 S - R 28 E, G & SRM, Graham County, AZ.

All SLICK Claims are 600' X 1,500' except SLICK 51,52 and 90, which are 300' X 1,500'.



Millrock Alaska LLC III West 16th Avenue Bristol Bay Building, 3rd Floor Anchorage, AK 99501 = Location Monument

# = Claim Corner/End Center Monument

ALL MONUMENTS ARE SUBSTANTIAL

POSTS, 4' ABOVE GROUND.

Attached To And AZ STATE AZ STATE AZ STATE OF AZ STATE

details of the control of the contro

2008 3280
Pase 1 of 2
Requested Bs: XPLORE, LLC
Wends John, Graham Counts Recorder
04-25-2008 09:14 AM Recordins Fee \$13.00



25

#### ARIZONA NOTICE OF LOCATION (Lode Claim)

NOTICE IS HEREBY GIVEN THAT MILLROCK ALASKA LLC, whose mailing address is 111 West

| 16" Avenue, Bristol Bay Building, 3" Floor, Anchorage, AK 99501, by its undersigned agent, makes this             |
|-------------------------------------------------------------------------------------------------------------------