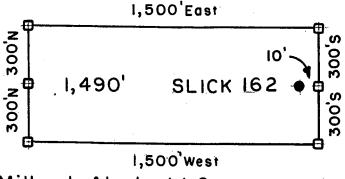

|
| monuments are substantial posts projecting at least four feet above the ground.                                                 |
| Located, dated, and posted on the ground this $\frac{16^{TH}}{}$ day of FEBRUARY, 2008.                                         |
|                                                                                                                                 |
| Millrock Alaska LLC (Qwner)                                                                                                     |

Ву Minex Exploration

(Agent)



All SLICK Location Monuments are tied to the NE Corner of Section 32, T 8 S - R 28 E, G & SRM, Graham County, AZ.

All SLICK Claims are 600' X 1,500' except SLICK 51,52 and 90, which are 300' X 1,500'.



Millrock Alaska LLC
III West 16th Avenue
Bristol Bay Building, 3rd Floor
Anchorage, AK 99501

= Location Monument

## Claim Corner/End Center Monument

ALL MONUMENTS ARE SUBSTANTIAL

POSTS, 4' ABOVE GROUND RECE

2

Attached TopAnd of Made A Part Of SLICK 162 Location Notice Page 2 Of 2

2008-03334
Page 1 of 2
Requested By: XPLORE, LLC
Wendy John, Graham County Recorder
04-25-2008 09:14 AM Recording Fee \$13.00



# ARIZONA NOTICE OF LOCATION (Lode Claim)

RECEIVED
REC

| NOTICE IS HEREBY GIVEN THAT MILLROCK ALASKA LLC, whose mailing address is 111 West                                              |
|---------------------------------------------------------------------------------------------------------------------------------|
| 16 <sup>th</sup> Avenue, Bristol Bay Building, 3 <sup>rd</