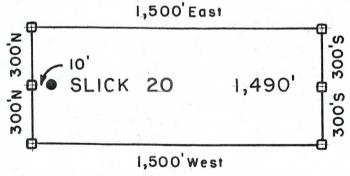

- 38                         | 74 • 75<br>76 • 77                         |
| Stick 19 80 SCALE   | 7,500'N<br>6,900'N            | 7 · · 208  Wash 9 · · 10 | 41 • 42<br>43 • 44<br>45 • 46 <sup>8</sup> | 80 <sub>21</sub> •81<br>82 ••83<br>84 ••85 |
| 2,000'<br>5,250'N — | 6,300'N<br>5,700'N<br>5,100'N | 15 ••16                  | 47 • 48<br>8 49 • 50<br>51 • 52            | 86 • 87<br>88 • 89<br>90 •                 |
| 324                 | 4,500'N<br>3,900'N            | 19 20                    | ) w                                        | - E                                        |

All SLICK Location Monuments are tied to the NE Corner of Section 32, T 8 S - R 28 E, G & SRM, Graham County, AZ.

All SLICK Claims are 600' X 1,500' except SLICK 51,52 and 90, which are 300' X 1,500'.



Millrock Alaska LLC
III West 16th Avenue
Bristol Bay Building, 3rd Floor
Anchorage, AK 99501

= Location Monument

## = Claim Corner/End Center Monument

ALL MONUMENTS ARE SUBSTANTIAL

POSTS, 4' ABOVE GROUND

Attached To And Made A Part Of & SLICK 20 Location Notice Page 2 Of 2

## 

2008-15236

Pase 1 of 2
Requested By: XPLORE, LLC
Wendy John, Graham County Recorder
04-25-2008 09:14 AM Recording Fee \$13.00



# ARIZONA NOTICE OF LOCATION (Lode Claim)

B.L.M. AZ STATE OFFICE

2000 APR 28 A 9: 18

PHOENIX, ARIZONA

| NOTICE IS HEREBY GIVEN THAT MILLROCK ALASKA LLC, whose mailing address is 111 West                                              |
|---------------------------------------------------------------------------------------------------------------------------------|
| 16 <sup>th<