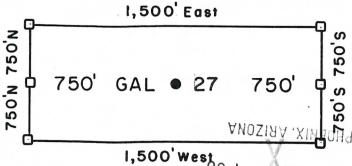

| .82  | 1/83        |
| 4,500' N    | 34           | 37     | 32        | 65              | •84  | *85         |
| 3,900 N     | 5 • Spring 6 | 33     | 34 Spring | 66 •            | 86   | 87          |
| 3,300 N     | 7            | 35.    | 36        | 464 <b>5.67</b> | •88  | •89         |
| 2,700 N     | 1 9 . 0      | 310-71 | 38.6      | 68 •            | 90   | 9(          |
| 3,100 N =   | 11,10        | 39     | 40        | 69              | 92   | ex •93      |
| 1,500 N     | 13.          | 420    | 42.       | no.             | 94   | 95          |

Graham County, AZ

All GAL Location Monuments are tied to the SE Corner of Section I, T 8 S-R 18 E, G & SRM, Pinal County, AZ.

All GAL Lode Claims are 600' x 1,500' except GAL 80, 81, 14 and 115, which are 300' x 1,500'.



Millrock Alaska LLC

III West 16th Avenue

Bristol Bay Building, 3rd Floor

Anchorage, AK 99501

■ = Location Monument OFFICE

□ = Claim Corner/End Genter

Monument

TIAL POSTS, 4' ABOVE GROUND.

Attached To And Made A Part Of GAL 27 Location Notice Page 2 Of 2

#### 

2008-43418

Page 1 of 2 Requested By: XPLORE, LLC

Wendy John, Graham County Recorder 04-25-2008 09:14 AM Recording Fee \$13.00



م 43

#### **ARIZONA NOTICE OF LOCATION** (Lode Claim)

| NOTICE IS HEREBY GIVEN THAT MILLROCK ALASKA LLC, whose mailing address is 111 West