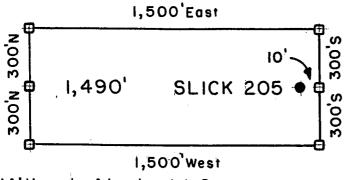

| 268 - 2,100' N<br>-165 269 - 1,500 N<br>-271 - 300 N<br>-271 - 300 S<br>-73 205 - 900 S<br>-73 205 - 900 S |

All SLICK Location Monuments are tied to the NE Corner of Section 32, T 8 S - R 28 E, G & SRM, Graham County, AZ.

All SLICK Claims are 600' X 1,500' except SLICK 51,52 and 90, which are 300' X 1,500'.



Millrock Alaska LLC
III West 16th Avenue
Bristol Bay Building, 3rd Floor
Anchorage, AK 99501

- = Location Monument
- ## = Claim Corner/End Center Monument

  ALL MONUMENTS ARE SUBSTANTIAL

  POSTS, 4' ABOVE GROUND:

Attached To And Male A Part Of SLICK 205 Location Notice Page 2 Of 2



2008-03367
Pase 1 of 2
Requested By: XPLORE, LLC
Wendy John, Graham County Recorder
04-25-2008 09:14 AM Recording Fee \$13.00

2000 APR 28 A 9: 4
PHOENIX, ARIZONA

## ARIZONA NOTICE OF LOCATION (Lode Claim)

NOTICE IS HEREBY GIVEN THAT MILLROCK ALASKA LLC, whose mailing address is 111 West

| 16 <sup>th</sup> Avenue, Bristol Bay Building, 3 <sup>rd</sup> Floor, Anchorage, AK 99501, by its undersigned agent, makes this |
|------------------------------------------------------------------------------------