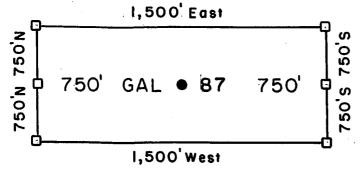

substantial posts projecting at least four feet above the ground.                                                 |
| Located, dated, and posted on the ground this 215T day of FEBRUARY, 2008.                                                       |
| Millrock Alaska LLC (Owner)                                                                                                     |
|                                                                                                                                 |

(Agent)

Minex Exploration



GAL 23-137 Lode Claims - Located February 21,2008

All GAL Location Monuments are tied to the SE Corner of Section I, T. 8 S-R 18 E, G & SRM, Pinal County, AZ.

All GAL Lode Claims are 600' X 1,500' except GAL 80,81, 114 and 115, which are 300' X 1,500'.



Millrock Alaska LLC
III West 16th Avenue
Bristol Bay Building, 3rd Floor
Anchorage, AK 99501

■ = Location Monument 28 STATE OF STATE SUBSTANTIAL POSTS, 4' ABOVE GROUND.

Attached To And Made A Part Of GAL 87 Location Notice Page 2 Of 2

### | 100 | 100 | 100 | 100 | 100 | 100 | 100 | 100 | 100 | 100 | 100 | 100 | 100 | 100 | 100 | 100 | 100 | 100 | 100 | 100 | 100 | 100 | 100 | 100 | 100 | 100 | 100 | 100 | 100 | 100 | 100 | 100 | 100 | 100 | 100 | 100 | 100 | 100 | 100 | 100 | 100 | 100 | 100 | 100 | 100 | 100 | 100 | 100 | 100 | 100 | 100 | 100 | 100 | 100 | 100 | 100 | 100 | 100 | 100 | 100 | 100 | 100 | 100 | 100 | 100 | 100 | 100 | 100 | 100 | 100 | 100 | 100 | 100 | 100 | 100 | 100 | 100 | 100 | 100 | 100 | 100 | 100 | 100 | 100 | 100 | 100 | 100 | 100 | 100 | 100 | 100 | 100 | 10