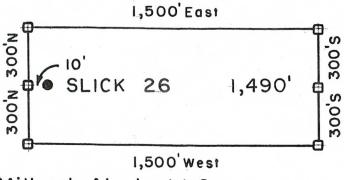

257<br>259<br>261<br>300' | 2 20000 | 27 • 28<br>29 • 30<br>31 • 32<br>33 • 34 | 3.01 M OI M O | T<br>8<br>S<br>SCALE |
|--------------------------------------------------------------|------------|-------------------------------------------------------|---------|------------------------------------------|---------------------------------------------|----------------------|
| So Co                    | 31<br>R 28 | 900                                                   | S       | 7,010<br>7,010<br>7,010<br>7,10<br>2,70  | 9. E - W                                    |                      |

All SLICK Location Monuments are tied to the NE Corner of Section 32, T 8 S - R 28 E, G & SRM, Graham County, AZ.

All SLICK Claims are 600' X 1,500' except SLICK 51,52 and 90, which are 300' X 1,500'.



Millrock Alaska LLC
III West 16th Avenue
Bristol Bay Building, 3rd Floor
Anchorage, AK 99501

- = Location Monument
- ## = Claim Corner/End Center Monument

  ALL MONUMENTS ARE SUBSTANTIAL

  POSTS, 4' ABOVE GROUND

Attached To And Made A Part Of SLICK 26 Location Notice Page 2 Of 2





## **ARIZONA NOTICE OF LOCATION** (Lode Claim)

PHOENIX, ARIZ

| NOTICE IS HEREBY GIVEN THAT MILLROCK ALASKA LLC, whose mailing address is 111 West                                                                                            |
|-------------------------------------------------------------------------------------------------------------------------------------------------------------------------------|
| 16 <sup>th</sup> Avenue, Bristol Bay Building, 3 <sup>rd</sup> Floor, Anchorage, AK 9950