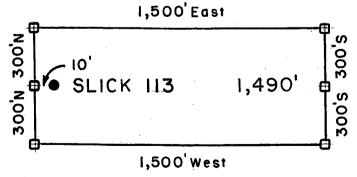

CUSTOMER: MILLROCK ALASKA LLC
111 WEST 16TH AVE
BRISTOL BAY BUILDING, 3RD FL.
ANCHORAGE, AK 99501

| LINE<br># | QTY | DESCRIPTION                            | REMARKS | UNIT<br>PRICE | TOTAL |
|-----------|-----|----------------------------------------|---------|---------------|-------|
|           |     | LOCATABLE MINERALS / MINING            |         |               |       |
|           |     | CLAIMS-NEW,UNADJUD, ONE OR MORE        |         |               |       |
|           |     | AUTH NOS / NEW MINING CLAIM            |         |               |       |
|           |     | LOCATION FEE \$30 (1993)               |         |               |       |
|           |     | CASES: AMC391277/\$30.00, AMC391278/   |         |               |       |
|           |     | \$30.00, AMC391279/\$30.00, AMC391280/ |         |               |       |
|           |     | \$30.00, AMC391281/\$30.00, AMC391282/ |         |               |       |
|           |     | \$30.00, AMC391283/\$30.00, AMC391284/ |         |               | 1     |
|           |     | \$30.00, AMC391285/\$30.00, AMC391286/ |         |               |       |
|           |     | \$30.00, AMC391287/\$30.00, AMC391288/ |         |               |       |
|           |     | \$30.00, AMC391289/\$30.00, AMC391290/ |         |               |       |
|           |     | \$30.00, AMC391291/\$30.00, AMC391292/ |         |               |       |
|           |     | \$30.00, AMC391293/\$30.00, AMC391294/ |         |               |       |
|           |     | \$30.00, AMC391295/\$30.00, AMC391296/ |         |               |       |
|           |     | \$30.00, AMC391297/\$30.00, AMC391298/ |         |               |       |
|           |     | \$30.00, AMC391299/\$30.00, AMC391300/ |         |               |       |
|           |     | \$30.00, AMC391301/\$30.00, AMC391302/ |         |               |       |
|           |     | \$30.00, AMC391303/\$30.00, AMC391304/ |         |               |       |
|           |     | \$30.00, AMC391305/\$30.00, AMC391306/ |         |               |       |
|           |     | \$30.00, AMC391307/\$30.00, AMC391308/ |         |               |       |
|           |     | \$30.00, AMC391309/\$30.00, AMC391310/ |         |               | 1     |
|           |     | \$30.00, AMC391311/\$30.00, AMC391312/ |         |               |       |
|           |     | \$30.00, AMC391313/\$30.00, AMC391314/ |         |               |       |
|           |     | \$30.00, AMC391315/\$30.00, AMC391316/ |         |               |       |
|           |     | \$30.00, AMC391317/\$30.00, AMC391318/ |         |               |       |
|           |     | \$30.00, AMC391319/\$30.00, AMC391320/ |         |               |       |
|           |     | \$30.00, AMC391321/\$30.00, AMC391322/ |         |               |       |