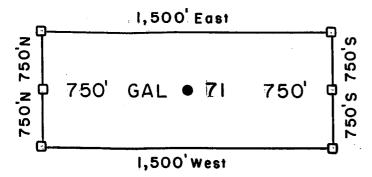

| <b>8</b> 2        |
| Walter Valx | 16h =<br>1000                           |             | 9 <b>6</b>                                        | 5465 ×       | 00 <b>D</b> | 2000      | 6,750             |
| RI8 E       | ,68,5                                   | RM          | R                                                 | 19 E,        | GB          | RM        |                   |
|             |                                         |             |                                                   |              |             |           |                   |

Graham County, AZ

All GAL Location Monuments are tied to the SE Corner of Section 1, I.8 S-R 18 E, G & SRM, Pinal County, AZ.

All GAL Lode Claims are 600' X 1,500' except GAL 80,81,114 and 115, which are 300' X 1,500'.



Millrock Alaska LLC III West 16th Avenue Bristol Bay Building, 3rd Floor Anchorage, AK 99501 ■ = Location Monument 28 STATE OF FINE OF FIN

Attached To And Made A Part Of GAL 71 Location Notice Page 2 Of 2



2008-03462
Pase 1 of 2
Requested By: XPLORE, LLC
Wendy John, Graham County Recorder
04-25-2008 09:14 AM Recording Fee \$13.00



# ARIZONA NOTICE OF LOCATION (Lode Claim)

ZUOB APR 28 A IO: O
PHOENIX, ARIZONA

| NOTICE IS HEREBY GIVEN THAT MILLROCK ALASKA LLC, whose mailing address is 111 West                                              |
|---------------------------------------------------------------------------------------------------------------------------------|
| 16 <sup>th</sup> Avenue, Bristol Bay Building, 3 <sup>rd</sup> Floor, Anchorage, AK 99501, by its undersigned age