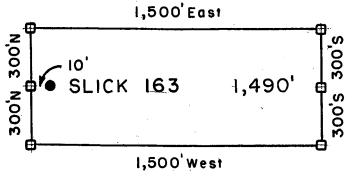

|

SLICK 13-34, et al Lode Claims - Located February 14-18, 2008

Graham County, AZ

All SLICK Location Monuments are tied to the NE Corner of Section 32, T 8 S - R 28 E, G & SRM, Graham County, AZ.

All SLICK Claims are 600' X 1,500' except SLICK 51,52 and 90, which are 300' X 1,500'.



Millrock Alaska LLC III West 16th Avenue Bristol Bay Building, 3rd Floor Anchorage, AK 99501

- = Location Monument
- ## = Claim Corner/End Center Monument

  ALL MONUMENTS ARE SUBSTANTIAL

  POSTS, 4' ABOVE GROUND.

Attached To And 28 STATE OF A SLICK 163 Location Notice Page 2 Of 2

## 

2008-0335 Page 1 of 2 Requested By: XPLORE, LLC Wendy John, Graham County Recorder 04-25-2008 09:14 AM Recording Fee \$13.00



### **ARIZONA NOTICE OF LOCATION** (Lode Claim)

200 ٠..  $\omega$ 

| NOTICE IS HEREBY GIVEN THAT MILLROCK ALASKA LLC, whose mailing address is 111 West                                              |
|---------------------------------------------------------------------------------------------------------------------------------|
| 16 <sup>th</sup> Avenue, Bristol Bay Buildin