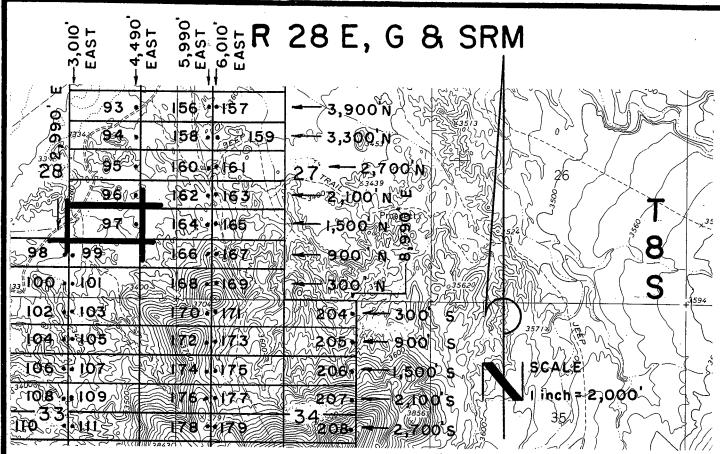

|
| Located, dated, and posted on the ground this (bTH day of FEBRUARY, 2008.                                                       |
|                                                                                                                                 |
| Millrock Alaşka LLC (Owner)                                                                                                     |
|                                                                                                                                 |
| By(Agent)                                                                                                                       |
| Minex Exploration                                                                                                               |



All SLICK Location Monuments are tied to the NE Corner of Section 32, T 8 S - R 28 E, G & SRM, Graham County, AZ.

All SLICK Claims are 600' X 1,500' except SLICK 51,52 and 90, which are 300' X 1,500'.



Millrock Alaska LLC
III West 16th Avenue
Bristol Bay Building, 3rd Floor
Anchorage, AK 99501

- = Location Monument
- ## = Claim Corner/End Center Monument

  ALL MONUMENTS ARE SUBSTANTIAL

  POSTS, 4' ABOVE GROUND.

Attached To And NOTICE 2-10 APR 28 AP

2008 3287
Pase 1 of 2
Requested By: XPLORE, LLC
Wendy John, Graham County Recorder
04-25-2008 09:14 AM Recording Fee \$13.00



#### ARIZONA NOTICE OF LOCATION (Lode Claim)

PHOENIX, ARIZO

(Agent)

| NOTICE IS HEREBY GIVEN THAT MILLROCK ALASKA LLC, whose mailing address is 111 West                                              |
|-----