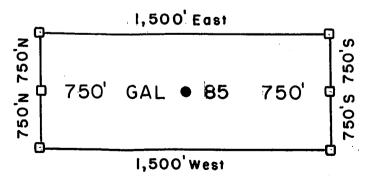

|
| Millrock Alaska LLC (Owner)                                                                                                     |
| M/L                                                                                                                             |
| By (Agent)                                                                                                                      |
| Minex Exploration √                                                                                                             |



GAL 23-137 Lode Claims - Located February 21,2008

All GAL Location Monuments are tied to the SE Corner of Section I, T. 8 S-R 18 E, G & SRM, Pinal County, AZ.

All GAL Lode Claims are 600' X 1,500' except GAL 80,81, 114 and 115, which are 300' X 1,500'.



Millrock Alaska LLC III West 16th Avenue Bristol Bay Building, 3rd Floor Anchorage, AK 99501

> Attached To And Made A Part Of GAL 85 Location Notice Page 2 Of 2

## | 100 | 100 | 100 | 100 | 100 | 100 | 100 | 100 | 100 | 100 | 100 | 100 | 100 | 100 | 100 | 100 | 100 | 100 | 100 | 100 | 100 | 100 | 100 | 100 | 100 | 100 | 100 | 100 | 100 | 100 | 100 | 100 | 100 | 100 | 100 | 100 | 100 | 100 | 100 | 100 | 100 | 100 | 100 | 100 | 100 | 100 | 100 | 100 | 100 | 100 | 100 | 100 | 100 | 100 | 100 | 100 | 100 | 100 | 100 | 100 | 100 | 100 | 100 | 100 | 100 | 100 | 100 | 100 | 100 | 100 | 100 | 100 | 100 | 100 | 100 | 100 | 100 | 100 | 100 | 100 | 100 | 100 | 100 | 100 | 100 | 100 | 100 | 100 | 100 | 100 | 100 | 100 | 100 | 100 | 100 | 100 | 100 | 100 | 100 | 100 | 100 | 100 | 100 | 100 | 100 |