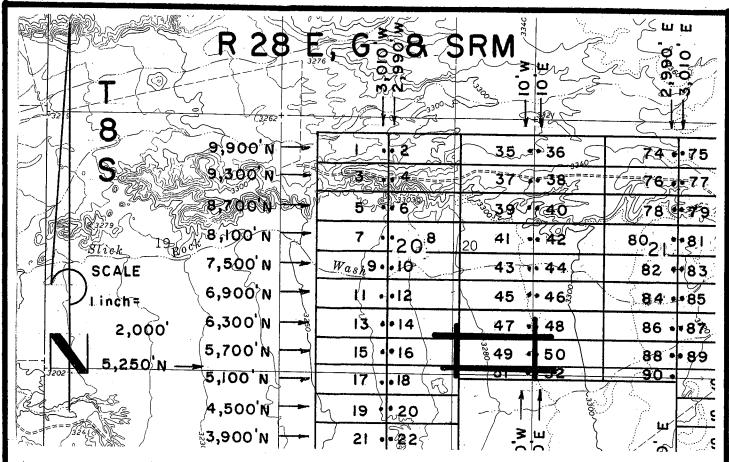

|
| Located, dated, and posted on the ground this day of _FEBRUARY_, 2008.                                                          |
|                                                                                                                                 |
| Millrock Alaska LLC (Owner)                                                                                                     |
| $\mathcal{A}$                                                                                                                   |
| By(Agent)                                                                                                                       |
| Minex Exploration                                                                                                               |



All SLICK Location Monuments are tied to the NE Corner of Section 32, T 8 S - R 28 E, G & SRM, Graham County, AZ.

All SLICK Claims are 600' X 1,500' except SLICK 51,52 and 90, which are 300' X 1,500'.



Millrock Alaska LLC
III West 16th Avenue
Bristol Bay Building, 3rd Floor
Anchorage, AK 99501

• = Location Monument

## Claim Corner/End Center Monument

ALL MONUMENTS ARE SUBSTANTIAL

POSTS, 4' ABOVE GROUND.

Attached To And 28 STATE OF ST

(Agent)



2008 3253
Pase 1 of 2
Requested By: XPLORE, LLC Wendy John, Graham County Recorder 04-25-2008 09:14 AM Recording Fee \$13.00



#### **ARIZONA NOTICE OF LOCATION** (Lode Claim)

PHOENIX, ARIZONA 2

| NOTICE IS HEREBY GIVEN THAT MILLROCK ALASKA LLC, whose mailing address is 111 West                                              |
|---------