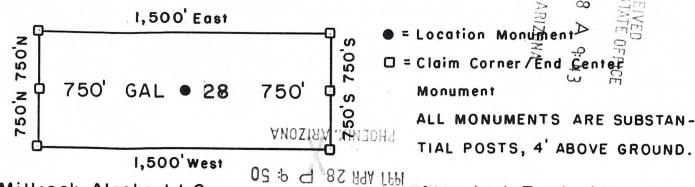

| 36           | 8M 4649 67     | • 88                                                        | •89         |
| 2,700 N      | 9 . 10     | 3             | 38.6         | 68 •           | 90                                                          | 91          |
| 2,100 N =    | 11,12      | 39            | 40.          | 69             | 92                                                          | × • 93      |
| 1,500 N      | 13. 14     | 410           | 42.          | no.            | 94                                                          | 95          |

Graham County, AZ

All GAL Location Monuments are tied to the SE Corner of Section I, T 8 S-R 18 E, G & SRM, Pinal County, AZ.

All GAL Lode Claims are 600' x 1,500' except GAL 30, 1, 114 and 115, which are 300' x 1,500'.



Millrock Alaska LLC

III West 16th Avenue

Bristol Bay Building, 3rd Floor

Anchorage, AK 99501

Attached To And
Made A Part Of
GAL 28 Location Notice

Page 2 Of 2



Page 1 of 2
Requested By: XPLORE, LLC
Wendy John, Graham County Recorder
04-25-2008 09:14 AM Recording Fee \$13.00



ECEIVED Z STATE OFFICE 28 D <u>ب</u> t<sub>u</sub>

#### **ARIZONA NOTICE OF LOCATION** (Lode Claim)

| NOTICE IS HEREBY GIVEN THAT MILLROCK ALASKA LLC, whose mailing address is 111 West