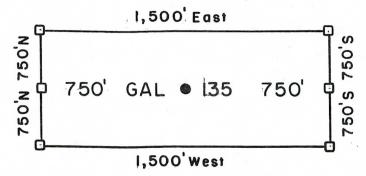

|                            | 在多数形式以及多数形式 /     | 1 12005     |

GAL 23-137 Lode Claims - Located February 21,2008

All GAL Location Monuments are tied to the SE Corner of Section I, T. 8 S-R 18 E, G & SRM, Pinal County, AZ.

All GAL Lode Claims are 600' X 1,500' except GAL 80,81,14 and L15, which are 300' X 1,500'.



Millrock Alaska LLC III West 16th Avenue Bristol Bay Building, 3rd Floor Anchorage, AK 99501 ■ = Location Monument ATE

■ = Claim Corner/End Center

Monument

ALL MONUMENTS ARE SUBSTAN-TIAL POSTS, 4' ABOVE GROUND.

Attached To And Made A Part Of GAL 135 Location Notice Page 2 Of 2

(Agent)

#### 

2008 3526
Pase 1 of 2
Pase 1 of 2
Requested By: XPLORE, LLC
Wendy John, Graham County Recorder
04-25-2008 09:14 AM Recording Fee \$13.00



# ARIZONA NOTICE OF LOCATION (Lode Claim)

2008 APR 28 A 10: 14
PHOENIX, ARIZONA

| NOTICE IS HEREBY GIVEN THAT MILLROCK ALASKA LLC, whose mailing address is 111 West                                              |
|---------------------------------------------------------------------------------------------------------------------------------|
| 16 <sup>th<