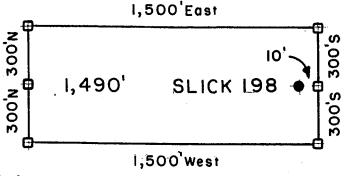

ona.                                 |
| The claim has been monumented in accordance with State and Federal law. Corner and location                                     |
| monuments are substantial posts projecting at least four feet above the ground.                                                 |
| Located, dated, and posted on the ground this day ofFEBRUARY_, 2008.                                                            |
| Millrock Alaska LLC (Owner)                                                                                                     |

(Agent) Minex Exploration



All SLICK Location Monuments are tied to the NE Corner of Section 32, T 8 S - R 28 E, G & SRM, Graham County, AZ.

All SLICK Claims are 600' X 1,500' except SLICK 51,52 and 90, which are 300' X 1,500'.



Millrock Alaska LLC III West 16th Avenue Bristol Bay Building, 3rd Floor Anchorage, AK 99501 = Location Monument

# = Claim Corner/End Center Monument

ALL MONUMENTS ARE SUBSTANTIAL

POSTS, 4' ABOVE GROUND.

Attached To And E E E Made A Part Of SLICK 198 Location Notice Page 2 Of 2

2008-03365 Page 1 of 2 Requested By: XPLORE, LLC Wendy John, Graham County Recorder 04-25-2008 09:14 AM Recording Fee \$13.00



### **ARIZONA NOTICE OF LOCATION** (Lode Claim)

.0

| NOTICE IS HEREBY GIVEN THAT MILLROCK ALASKA LLC, whose mailing address is 11 West                                               |
|---------------------------------------------------------------------------------------------------------------------------------|
| 16 <sup>th</sup> Avenue, Bristol Bay Building, 3 <sup>rd</sup> Flo