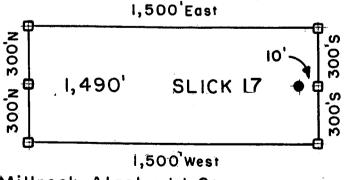

|



SLICK 13-34, et al Lode Claims - Located February 14-18, 2008 Graham County, AZ

All SLICK Location Monuments are tied to the NE Corner of Section 32, T 8 S - R 28 E, G & SRM, Graham County, AZ.

All SLICK Claims are 600' X 1,500' except SLICK 51,52 and 90, which are 300' X 1,500'.



Millrock Alaska LLC III West 16th Avenue Bristol Bay Building, 3rd Floor Anchorage, AK 99501

- = Location Monument
- ## = Claim Corner/End Center Monument

  ALL MONUMENTS ARE SUBSTANTIAL

  POSTS, 4' ABOVE GROUND

Attached To And 28 AZ STATE DE Made A Part 19 f A SLICK 17 Location Notice Page 2 Of 2



2008 U3233 Page 1 of 2 Requested By: XPLORE, LLC

Requested By: XPLORE, LLC Wendy John, Graham County Recorder 04-25-2008 09:14 AM Recording Fee \$13.00



# ARIZONA NOTICE OF LOCATION (Lode Claim)

B.L.M. AZ STATE OFFICE 2008 APR 28 A 9: I

| NOTICE IS HEREBY GIVEN THAT MILLROCK ALASKA LLC, whose mailing address is 111 West                                              |
|---------------------------------------------------------------------------------------------------------------------