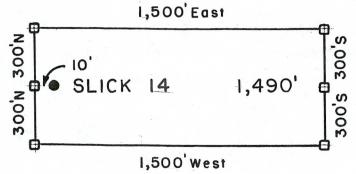

| . /                                       |

SLICK 13-34, et al Lode Claims - Located February 14-18, 2008 Graham County, AZ

All SLICK Location Monuments are tied to the NE Corner of Section 32, T 8 S - R 28 E, G & SRM, Graham County, AZ.

All SLICK Claims are 600' X 1,500' except SLICK 51,52 and 90, which are 300' X 1,500'.



Millrock Alaska LLC III West 16th Avenue Bristol Bay Building, 3rd Floor Anchorage, AK 99501 = Location Monument

☐ = Claim Corner/End Center Monument
ALL MONUMENTS ARE SUBSTANTIAL
POSTS, 4' ABOVE GROUND.

Attached To And RECEIVED M. AZ STATE OF SLICK 14 Location Notice Page 2 Of 2

## 



2008-03230 Page 1 of 2 Requested By: XPLORE, LLC Wends John, Graham Counts Recorder 04-25-2008 09:14 AM Recordins Fee \$13.00

### ARIZONA NOTICE OF LOCATION (Lode Claim)

PHOENIX, ARIZONA 20 ٠.0

| NOTICE IS HEREBY GIVEN THAT MILLROCK ALASKA LLC, whose mailing address is 111 West                                              |
|---------------------------------------------------------------------------------------------------------------------------------|
| 16 <sup>th</sup> Avenue, Bristol Bay Buildin