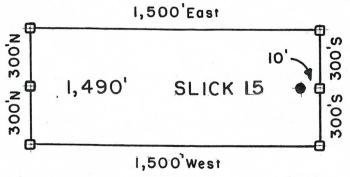

0' N                  | 7 · 208  Wash 9 · 10 | 20 41 • 42                                   | 80 <sub>21</sub> *8 <sub>1</sub><br>82 *8 <sub>3</sub> |
| 2,000'<br>5,250'N — | 6,300'N<br>5,700'N           | 13 • 14              | 45 • 46 <sup>8</sup><br>47 • 48<br>8 49 • 50 | 84 • 85<br>86 • 87<br>88 • 89                          |
| 3246                | 4,500'N                      | 1718                 | ).w                                          | ), E                                                   |

SLICK 13-34, et al Lode Claims - Located February 14-18, 2008 Graham County, AZ

All SLICK Location Monuments are tied to the NE Corner of Section 32, T 8 S - R 28 E, G & SRM, Graham County, AZ.

All SLICK Claims are 600' X 1,500' except SLICK 51,52 and 90, which are 300' X 1,500'.



Millrock Alaska LLC III West 16th Avenue Bristol Bay Building, 3rd Floor Anchorage, AK 99501

- = Location Monument
- E = Claim Corner/End Center Monument

  ALL MONUMENTS ARE SUBSTANTIAL

  POSTS, 4' ABOVE GROUND

Attached To And Per SLICK IS Location Notice Page 2 Of 2

## 

2008-11231

Page 1 of 2

Requested By: XPLORE, LLC Wendy John, Graham County Recorder 04-25-2008 09:14 AM Recording Fee \$13.00



## **ARIZONA NOTICE OF LOCATION** (Lode Claim)

PHOENIX, ARIZONA

| NOTICE IS HEREBY GIVEN THAT MILLROCK ALASKA LLC, whose mailing address is 111 West                                              |
|---------------------------------------------------------------------------------------------------------------------------------|
| 16 <sup>th</sup> Avenue, Bristol Bay Building, 3 <sup>rd<