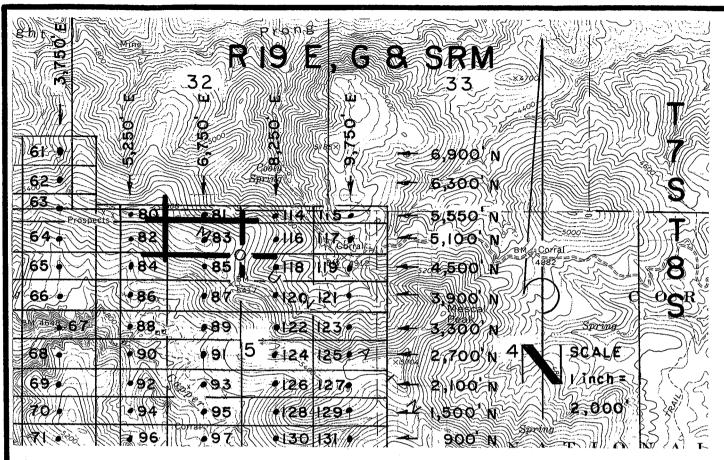

|
| Located, dated, and posted on the ground this                                                                                   |
|                                                                                                                                 |
| Millrock Alaska LLC (Owner)                                                                                                     |
|                                                                                                                                 |
| By(Agent)                                                                                                                       |
| Minex Exploration                                                                                                               |



GAL 23-137 Lode Claims - Located February 21,2008

All GAL Location Monuments are tied to the SE Corner of Section I, T. 8 S-R 18 E, G & SRM, Pinal County, AZ.

All GAL Lode Claims are 600' X 1,500' except GAL 80,81,414 and 115, which are 300' X 1,500'.



Millrock Alaska LLC
III West 16th Avenue
Bristol Bay Building, 3rd Floor
Anchorage, AK 99501

■ = Location Monument & STATE

| Claim Corner/End Center | Conter | Conter

Attached To And Made A Part Of GAL 83 Location Notice Page 2 Of 2

### 

2008-03474

RECORDER NOT HE

Pase 1 of 2 Requested Bs: XPLORE, LLC Wends John, Graham Counts Recorder 04-25-2008 09:14 AM Recordins Fee \$13.00

## ARIZONA NOTICE OF LOCATION (Lode Claim)

B.L.M. AZ STATE OFFICE OF STATE OF STAT

| NOTICE IS HEREBY GIVEN THAT MILLROCK ALASKA LLC, whose mailing add