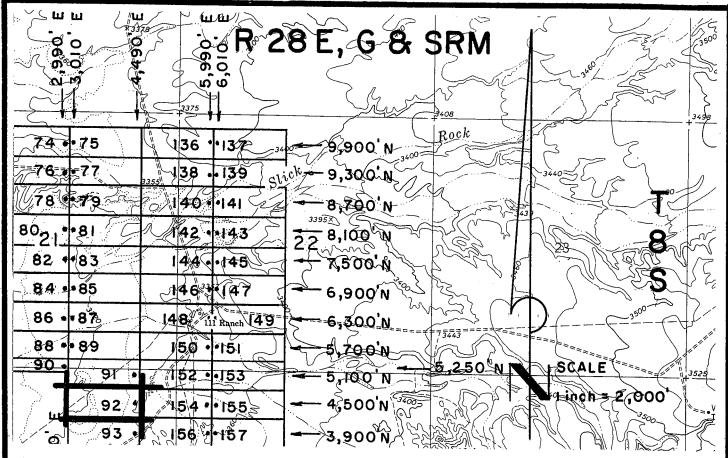

|
| Notice of Location filed in the office of the County Recorder, Graham County, Safford, Arizona.                                 |
| The claim has been monumented in accordance with State and Federal law. Corner and location                                     |
| monuments are substantial posts projecting at least four feet above the ground.                                                 |
| Located, dated, and posted on the ground this day of <u>FEBRUARY</u> , 2008.                                                    |
| Millrock Alaska LLC (Owner)                                                                                                     |
|                                                                                                                                 |



All SLICK Location Monuments are tied to the NE Corner of Section 32, T 8 S - R 28 E, G & SRM, Graham County, AZ.

All SLICK Claims are 600' X 1,500' except SLICK 51,52 and 90, which are 300' X 1,500'.



Millrock Alaska LLC
III West 16th Avenue
Bristol Bay Building, 3rd Floor
Anchorage, AK 99501

- = Location Monument
- ⊕ = Claim Corner/End Center Monument

  ALL MONUMENTS ARE SUBSTANTIAL

  POSTS, 4'ABOVE GROUND.

Attached To And 28 RECEIVED AND ARECEIVED AN

2008-03282
Pase 1 of 2
Requested By: XPLORE, LLC Wendy John, Graham County Recorder 04-25-2008 09:14 AM Recording Fee \$13.00



#### **ARIZONA NOTICE OF LOCATION** (Lode Claim)

PHOENIX, ARIZON

| NOTICE IS HEREBY GIVEN THAT MILLROCK ALASKA LLC, whose mailing address is 111 West                                              |
|---