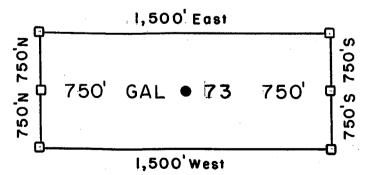

| 3 • 0 | .8%. '<br>} |
|           |           |                                         |               |         |            |       |             |
| SCALE     |           | 4798<br>S шид                           | 25<br>00<br>E |         | 20         | 2 2 E | S .         |
| 2,000     |           | 000                                     | 5465 X        | 5200    | 2000       | 6 C   | ao          |
| R 18 E, G | 8/SRM=    | R                                       | 19 E          | , G 8   | SRM        | 3) (8 |             |

GAL 23-137 Lode Claims - Located February 21,2008

All GAL Location Monuments are tied to the SE Corner of Section I, T. 8 S-R 18 E, G & SRM, Pinal County, AZ.

All GAL Lode Claims are 600' X 1,500' except GAL 80,81,114 and 115, which are 300' X 1,500'.



Millrock Alaska LLC III West 16th Avenue Bristol Bay Building, 3rd Floor Anchorage, AK 99501

- = Location Monument
- □ = Claim Corner/End Center

Monument

ALL MONUMENTS ARE SUBSTAN-TIAL POSTS, 4' ABOVE GROUND.

Attached To And Made A Part Of GAL 73 Location Notice Page 2 Of 2

(Agent)



2008-03464

Pase 1 of 2
Requested By: XPLORE, LLC
Wendy John, Graham County Recorder
04-25-2008 09:14 AM Recording Fee \$13.00

# ARIZONA NOTICE OF LOCATION (Lode Claim)

2000 APR 28 A IO: I
PHOENIX, ARIZONA

| NOTICE IS HEREBY GIVEN THAT MILLROCK ALASKA LLC, whose mailing address is 111 West                                              |
|---------------------------------------------------------------------------------------------------------------------------------|
| 16 <sup>th</sup> Avenue, Bristol