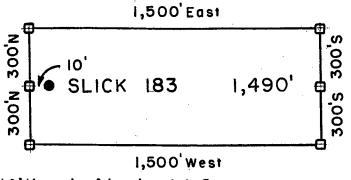

124     | ji e ju e e | 2143      |
| 6,300 S         | 67     | 722-1-125    | 190,019     | 2/6/13    |
| 6,9 00's        | 68.    | 7124-0-125   | 1929 1193   | § 21B     |
| S / 5 7,500 s   | 69     | 264          | 195         | 3220      |
|                 | 1      | 11           |             | 1         |
|                 | ш      | <u>்</u> ப ப | <u>ш</u> ш  | M         |
| SCALE           | ,064   | 010          | 010         | 066'      |
| 1 inch = 2,000' | -      | ดูเพ         | ທີ່         | ထ်        |
| R2              | 8 E, C | 8 8 SRM      |             |           |

All SLICK Location Monuments are tied to the NE Corner of Section 32, T 8 S - R 28 E, G & SRM, Graham County, AZ.

All SLICK Claims are 600' X 1,500' except SLICK 51,52 and 90, which are 300' X 1,500'.



Millrock Alaska LLC III West 16th Avenue Bristol Bay Building, 3rd Floor Anchorage, AK 99501 • = Location Monument

## Claim Corner/End Center Monument

ALL MONUMENTS ARE UBSTANTIAL

POSTS, 4' ABOVE GROWND

Attached To And To And

### 

2008-U3355 Page 1 of 2 Requested By: XPLORE, LLC Wendy John, Graham County Recorder 04-25-2008 09:14 AM Recording Fee \$13.00



### **ARIZONA NOTICE OF LOCATION** (Lode Claim)

D -0 0

| NOTICE IS HEREBY GIVEN THAT MILLROCK ALASKA LLC, whose mailing address is 111 West                                              |
|---------------------------------------------------------------------------------------------------------------------------------|
| 16 <sup>th</sup> Avenue, Bristol Bay Building, 3 <sup>rd</sup> Floor, Anchorage, AK 99501, by its undersigned