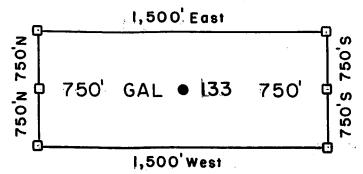

|
| Millrock Alaska LLC (Owner)                                                                                                     |
| $\mathcal{N}$                                                                                                                   |
| By(Agent)                                                                                                                       |
| Minex Exploration                                                                                                               |



GAL 23-137 Lode Claims - Located February 21,2008

All GAL Location Monuments are tied to the SE Corner of Section I, T. 8 S-R 18 E, G & SRM, Pinal County, AZ.

All GAL Lode Claims are 600' X 1,500' except GAL BO, BI, F14 and L15, which are 300' X 1,500'.



Millrock Alaska LLC
III West 16th Avenue
Bristol Bay Building, 3rd Floor
Anchorage, AK 99501

■ = Location Monument > TED OFFICE

■ = Claim Corner/End CenterICE

Monument

ALL MONUMENTS ARE SUBSTAN-TIAL POSTS, 4' ABOVE GROUND.

Attached To And Made A Part Of GAL 133 Location Notice Page 2 Of 2

2008-03524 Pase 1 of 2 Requested By: XPLORE, LLC Wendy John, Graham County Recorder 04-25-2008 09:14 AM Recording Fee \$13.00



## **ARIZONA NOTICE OF LOCATION** (Lode Claim)

PHOENIX, ARIZONA

| NOTICE IS HEREBY GIVEN THAT MILLROCK ALASKA LLC, whose mailing address is 111 West                                              |
|---------------------------------------------------------------------------------------------------------------------------------|
| 16 <sup>th</sup> Avenue, Bristol Bay Buil