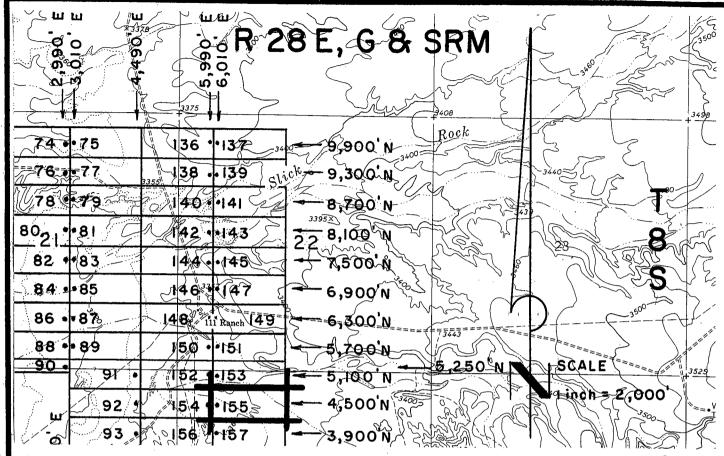

y, Safford, Arizona.                                               |
| The claim has been monumented in accordance with State and Federal law. Corner and location                                                   |
| monuments are substantial posts projecting at least four feet above the ground.                                                               |
| Located, dated, and posted on the ground this                                                                                                 |
| Millrock Alaska LLC (Owner)                                                                                                                   |
| $\mathcal{U}$ /1.                                                                                                                             |



SLICK 13-34, et al Lode Claims - Located February 14-18, 2008

Graham County, AZ

All SLICK Location Monuments are tied to the NE Corner of Section 32, T 8 S - R 28 E, G & SRM, Graham County, AZ.

All SLICK Claims are 600' X 1,500' except SLICK 51,52 and 90, which are 300' X 1,500'.



Millrock Alaska LLC
III West 16th Avenue
Bristol Bay Building, 3rd Floor
Anchorage, AK 99501

● = Location Monument

## Claim Corner/End Center Monument

ALL MONUMENTS ARE SUBSTANTIAL

POSTS, 4' ABOVE GROUND.

Attached To And 28 TATE OF LOCATION Notice Page 2 Of 2

2008-03327
Pase 1 of 2
Requested By: XPLORE, LLC
Wendy John, Graham County Recorder
04-25-2008 09:14 AM Recording Fee \$13.00



# ARIZONA NOTICE OF LOCATION (Lode Claim)

B.L.M. AZ STATE OFFICE

2000 APR 28 A 9: 3

PHOENIX, ARIZONA

| NOTICE IS