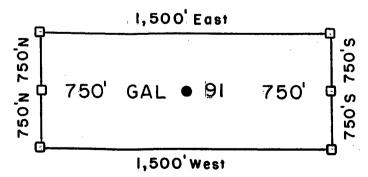

|
| monuments are substantial posts projecting at least four feet above the ground.                                                 |
| Located, dated, and posted on the ground this 2 5T day of FERRUARY, 2008.                                                       |
|                                                                                                                                 |
| By                                                                                                                              |



GAL 23-137 Lode Claims - Located February 21,2008

All GAL Location Monuments are tied to the SE Corner of Section I, T. 8 S-R 18 E, G & SRM, Pinal County, AZ.

All GAL Lode Claims are 600' X 1,500' except GAL 80, 61, 114 and L15, which are 300' X 1,500'.



Millrock Alaska LLC III West 16th Avenue Bristol Bay Building, 3rd Floor Anchorage, AK 99501

- = Location Monument
- □ = Claim Corner/End Center

  Monument

ALL MONUMENTS ARE SUBSTAN-TIAL POSTS, 4' ABOVE GROUND.

Attached To And Made A Part Of GAL 91 Location Notice Page 2 Of 2

### | Company | Comp

2008-03482

Pase 1 of 2 Requested By: XPLORE, LLC Wendy John, Graham County Recorder 04-25-2008 09:14 AM Recording Fee \$13.00



## ARIZONA NOTICE OF LOCATION (Lode Claim)

3.L.M. AZ STATE OFF

2008 APR 28 A 10:
PHOENIX, ARIZONA

| NOTICE IS HEREBY GIVEN THAT MILLROCK ALASKA LLC, whose mailing address is 111 West                                              |
|---------------------------------------------------------------------------------------------------------------------------------|