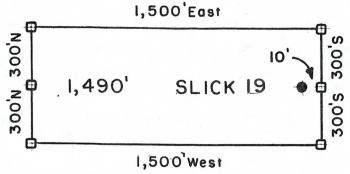

|
| Stick 19 SCALE      | 6,900 N                       | Wash 9 • 10                   | 43 · 44<br>45 · 46                 | 80 <sub>21</sub> •81<br>82 ••83<br>84 ••85 |
| 2,000'<br>5,250'N — | 6,300'N<br>5,700'N<br>5,100'N | 13 • 14<br>15 • 16<br>17 • 18 | 47 •• 48<br>% 49 •• 50<br>51 •• 52 | 86 • 87<br>88 • 89<br>90 •                 |
| 324                 | ะู3,900'N                     | 21 • 22                       |                                    | , <u>"</u>                                 |

SLICK 13-34, et al Lode Claims - Located February 14-18, 2008 Graham County, AZ

All SLICK Location Monuments are tied to the NE Corner of Section 32, T 8 S - R 28 E, G & SRM, Graham County, AZ.

All SLICK Claims are 600' X 1,500' except SLICK 51,52 and 90, which are 300' X 1,500'.



Millrock Alaska LLC III West 16th Avenue Bristol Bay Building, 3rd Floor Anchorage, AK 99501

- = Location Monument
- ## = Claim Corner/End Center Monument

  ALL MONUMENTS ARE SUBSTANTIAL

  POSTS, 4' ABOVE GROUND.



2008 03235
Pase 1 or 2
Requested By: XPLORE, LLC
Wendy John, Graham County Recorder
04-25-2008 09:14 AM Recording Fee \$13.00

# ARIZONA NOTICE OF LOCATION (Lode Claim)

| NOTICE IS HEREBY GIVEN THAT MILLROCK ALASKA LLC, whose mailing address is 111 West                                                                                                                                                                           |
|-------------------------------------------------------------------------------------------------------------------------------------------------------