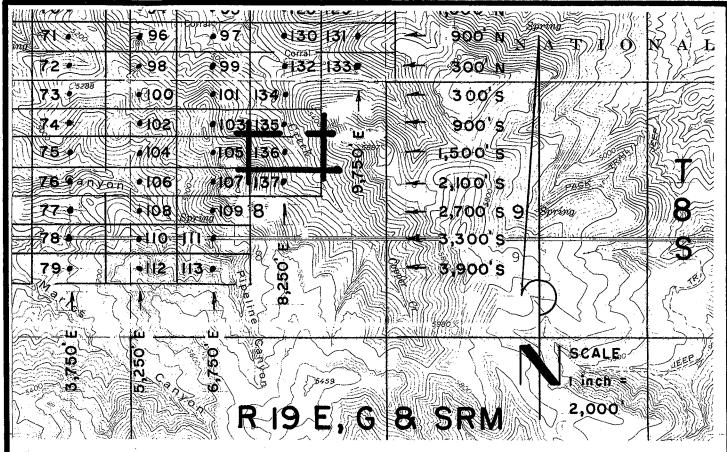

Location filed in the office of the County Recorder, Graham County, Safford, Arizona.                                 |
| The claim has been monumented in accordance with State and Federal law. Corner and location                                     |
| monuments are substantial posts projecting at least four feet above the ground.                                                 |
| Located, dated, and posted on the ground this                                                                                   |
| Millrock Alaska LLC (Owner)                                                                                                     |
|                                                                                                                                 |

Minex Exploration



GAL 23-137 Lode Claims - Located February 21,2008

All GAL Location Monuments are tied to the SE Corner of Section I, T. 8 S-R 18 E, G & SRM, Pinal County, AZ.

All GAL Lode Claims are 600' X 1,500' except GAL 80,81,114 and U.5, which are 300' X 1,500'.



Millrock Alaska LLC III West 16th Avenue Bristol Bay Building, 3rd Floor Anchorage, AK 99501 ■ = Location Monument AZ STATE OFF AZ STATE OFF SUBSTANTIAL POSTS, 4' ABOVE GROUND.

Attached To And Made A Part Of GAL 136 Location Notice Page 2 Of 2

(Agent)

2008 3527
Pase 1 of 2
Requested By: XPLORE, LLC
Wendy John, Graham County Recorder
04-25-2008 09:14 AM Recording Fee \$13.00



#### **ARIZONA NOTICE OF LOCATION** (Lode Claim)

PHOENIX, ARIZONA

| NOTICE IS HEREBY GIVEN THAT MILLROCK ALASKA LLC, whose mailing address is 111 West