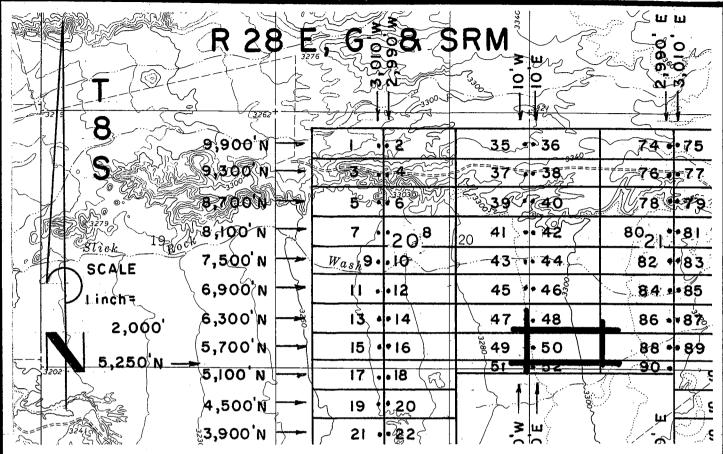

tion filed in the office of the County Recorder, Graham County, Safford, Arizona.                                 |
| The claim has been monumented in accordance with State and Federal law. Corner and location                                     |
| monuments are substantial posts projecting at least four feet above the ground.                                                 |
| Located, dated, and posted on the ground this   7TH day of FERRUARY_, 2008.                                                     |
| Millrock Alaska LLC (Owner)                                                                                                     |
|                                                                                                                                 |

Ву

Minex Exploration



SLICK 13-34, et al Lode Claims - Located February 14-18, 2008

Graham County, AZ

All SLICK Location Monuments are tied to the NE Corner of Section 32, T 8 S - R 28 E, G & SRM, Graham County, AZ.

All SLICK Claims are 600' X 1,500' except SLICK 51,52 and 90, which are 300' X 1,500'.



Millrock Alaska LLC
III West 16th Avenue
Bristol Bay Building, 3rd Floor
Anchorage, AK 99501

= Location Monument

## = Claim Corner/End Center Monument

ALL MONUMENTS ARE SUBSTANTIAL

POSTS, 4' ABOVE GROUND....

Attached To And 28 Nation Notice Page 2 Of 2

2008 13254 Page 1 of 2

Requested By: XPLORE, LLC Wendy John, Graham County Recorder 04-25-2008 09:14 AM Recording Fee \$13.00



#### ARIZONA NOTICE OF LOCATION (Lode Claim)

| NOTICE IS HEREBY GIVEN THAT MILLROCK ALASKA LLC, whose mailing address is