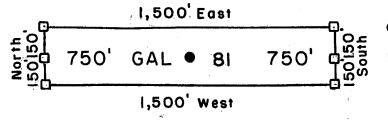

ur feet above the ground.                                                 |
| Located, dated, and posted on the ground this21 st day of _FEBRUARY, 2008.                                                      |
| Millrock Alaşka LLC (Owner)                                                                                                     |
|                                                                                                                                 |

Ву Minex Exploration (Agent)



GAL 23-137 Lode Claims - Located February 21,2008

All GAL Location Monuments are tied to the SE Corner of Section 1, T.8 S-R 18 E, G & SRM, Pinal County, AZ.

All GAL Lode Claims are  $600' \times 1,500' = \text{except GAL } 80,81,114 \text{ and } 15, \text{ which are } 300' \times 1,500'.$ 



● = Location Monument STATE

■ = Claim Corner/End Center

Monument NA

ALL MONUMENTS ARE SUBSTAN-TIAL POSTS, 4' ABOVE GROUND.

Millrock Alaska LLC III West 16th Avenue Bristol Bay Building, 3rd Floor Anchorage, AK 99501 Attached To And Made A Part Of GAL 81 Location Notice Page 2 Of 2

2008-03472
Pase 1 of 2
Requested By: XPLORE, LLC
Wendy John, Graham County Recorder
04-25-2008 09:14 AM Recording Fee \$13.00



## ARIZONA NOTICE OF LOCATION (Lode Claim)

B.L.M. AZ STATE OFFICE

2000 APR 28 A 10: 0:

PHOENIX, ARIZONA

| NOTICE IS HEREBY GIVEN THAT MILLROCK ALASKA LLC, whose mailing address is 111 West                                              |
|---------------------------------------------------------------------------------------------------------------------------------|
| 16 <sup>