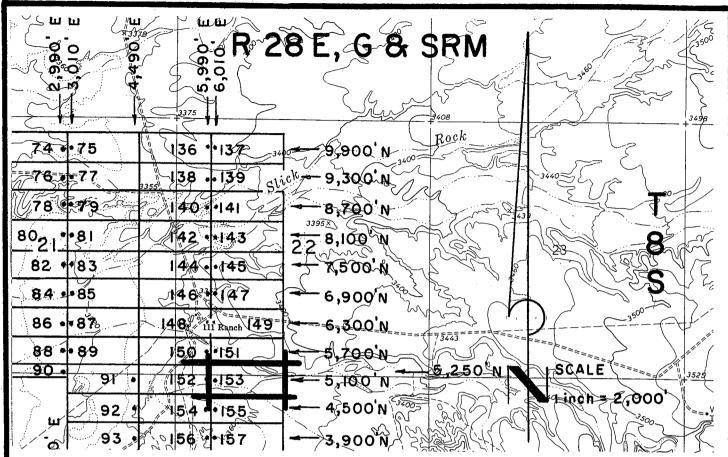

ng Fee \$13.00



# ARIZONA NOTICE OF LOCATION (Lode Claim)

BLLM. AZ STATE OFFICE

2000 APR 28 A 9: 34

PHOENIX, ARIZONA



All SLICK Location Monuments are tied to the NE Corner of Section 32, T 8 S - R 28 E, G & SRM, Graham County, AZ.

All SLICK Claims are 600' X 1,500' except SLICK 51,52 and 90, which are 300' X 1,500'.



Millrock Alaska LLC
III West 16th Avenue
Bristol Bay Building, 3rd Floor
Anchorage, AK 99501

= Location Monument

Attached To Apd AFE SELICK IS2 Location Notice Page 2 Of 2

2008-03324
Pase 1 of 2
Requested By: XPLORE, LLC
Wendy John, Graham County Recorder
04-25-2008 09:14 AM Recordins Fee \$13.00



2000 APR 28 A 9: 35
PHOENIX, ARIZONA

## ARIZONA NOTICE OF LOCATION (Lode Claim)

NOTICE IS HEREBY GIVEN THAT MILLROCK ALASKA LLC, whose mailing address is 111 West



SLICK 13-34, et al Lode Claims - Located February 14-18, 2008

Graham County, AZ

All SLICK Location Monuments are tied to the NE Corner of Section 32, T 8 S - R 28 E, G & SRM, Graham County, AZ.

All SLICK Claims are 600' X 1,500' except SLICK 51,52 and 90, which are 300' X 1,500'.



Millrock Alaska LLC
III West 16th Avenue
Bristol Bay Building, 3rd Floor
Anchorage, AK 99501

= Location Monument

# = Claim Corner/End Center Monument

ALL MONUMENTS ARE SUBSTANTIAL

POSTS, 4' ABOTE GROUND.

Attached Too And OFF SLICK 153 Location Notice Page 2 Of 2

2008-03325
Pase 1 of 2
Requested Bas XPLORE, LLC Wends John, Graham Counts Recorder 04-25-2008 09:14 AM Recordins Fee \$13.00



### ARIZONA NOTICE OF LOCATION (Lode Claim)

PHOENIX, ARIZONA D ..

| NOTICE IS HEREBY GIVEN THAT MILLROCK ALASKA