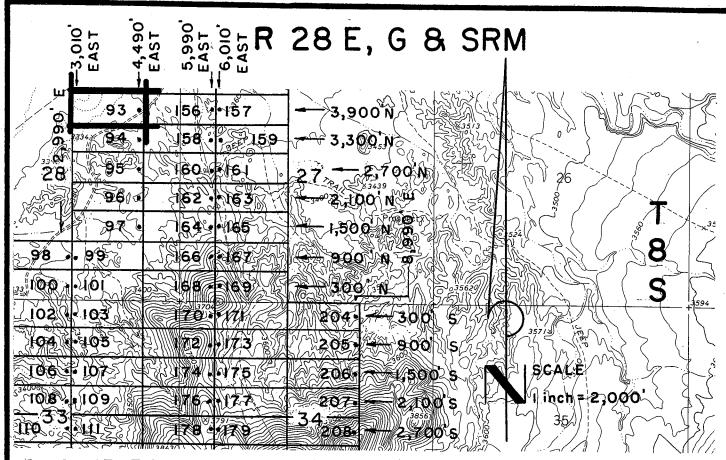

|
| monuments are substantial posts projecting at least four feet above the ground.                                                 |
| Located, dated, and posted on the ground this day of FEBRUARY_, 2008.                                                           |
|                                                                                                                                 |
| Millrock Alaska LLC (Owner)                                                                                                     |
|                                                                                                                                 |
| By(Agent)                                                                                                                       |



All SLICK Location Monuments are tied to the NE Corner of Section 32, T 8 S - R 28 E, G & SRM, Graham County, AZ.

All SLICK Claims are 600' X 1,500' except SLICK 51,52 and 90, which are 300' X 1,500'.



Millrock Alaska LLC
III West 16th Avenue
Bristol Bay Building, 3rd Floor
Anchorage, AK 99501

- = Location Monument
- ⊕ = Claim Corner/End Center Monument ALL MONUMENTS ARE SUBSTANTIAL POSTS, 4' ABOVE GROUND.

Attached To And Tale of Made A Park Of SLICK 93 Location Notice Page 2 Of 2

2008-05283
Pase 1 of 2
Requested By: XPLORE, LLC
Wendy John, Graham County Recorder
04-25-2008 09:14 AM Recording Fee \$13.00



## ARIZONA NOTICE OF LOCATION (Lode Claim)

PHOENIX, ARIZONA

| NOTICE IS HEREBY GIVEN THAT MILLROCK ALASKA LLC, whose mailing address is 111 West