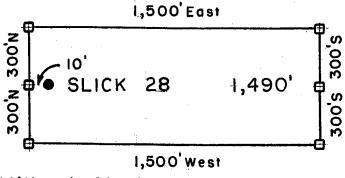

| 253<br>257<br>257<br>259<br>261<br>300<br>1,50 | 236 30<br>237<br>238<br>239 • | 2,700'N<br>2,100'N<br>1,500'N |

All SLICK Location Monuments are tied to the NE Corner of Section 32, T 8 S - R 28 E, G & SRM, Graham County, AZ.

All SLICK Claims are 600' X 1,500' except SLICK 51,52 and 90, which are 300' X 1,500'.



Millrock Alaska LLC
III West 16th Avenue
Bristol Bay Building, 3rd Floor
Anchorage, AK 99501

• = Location Monument

## Claim Corner/End Center Monument

ALL MONUMENTS ARE SUBSTANTIAL

POSTS, 4' ABOVE PRODD.

Attached To And Description Notice Page 2 Of 2

## 

2008-13244

Pase 1 of 2 Requested By: XPLORE, LLC Wendy John, Graham County Recorder 04-25-2008 09:14 AM Recording Fee \$13.00



### ARIZONA NOTICE OF LOCATION (Lode Claim)

PHOENIX, AR

| NOTICE IS HEREBY GIVEN THAT MILLROCK ALASKA LLC, whose mailing address is 111 West                                              |
|---------------------------------------------------------------------------------------------------------------------------------|
| 16 <sup>th</sup> Avenue, Bristol Bay Building, 3 <sup>rd</sup> Floor, Anchorage, A