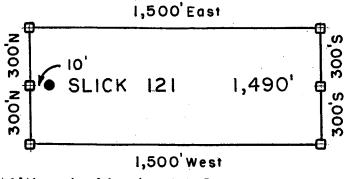

-------------------------------------------------|-----------------------------------|---------------------------------------------|----------------------------------------------------------------|--------------------------------------------------|
| 6,900's<br>7,500's<br>5 7,500's<br>1 inch = 2,000'             | 1,490' E                          | 3 010 °E SRM                                | 5,990' E 6,010' E                                              | 8,990' E                                         |

SLICK 13-34, et al Lode Claims - Located February 14-18, 2008

Graham County, AZ

All SLICK Location Monuments are tied to the NE Corner of Section 32, T 8 S - R 28 E, G & SRM, Graham County, AZ.

All SLICK Claims are 600' X 1,500' except SLICK 51,52 and 90, which are 300' X 1,500'.



Millrock Alaska LLC III West 16th Avenue Bristol Bay Building, 3rd Floor Anchorage, AK 99501 • = Location Monument

# = Claim Corner/End Center Monument

ALL MONUMENTS ARE SUBSTANTIAL

POSTS, 4' ABOVE GROUND.

Attached To And Mark Received Made A Part of 28 STATION Notice Page 2 Of 2 Of 2

2008-03311 Page 1 of 2 Requested By: XPLORE, LLC Wendy John, Graham County Recorder 04-25-2008 09:14 AM Recording Fee \$13.00



#### **ARIZONA NOTICE OF LOCATION** (Lode Claim)

PHOENIX, ARIZONA 28 D ٥.

| NOTICE IS HEREBY GIVEN THAT MILLROCK ALASKA LLC, whose mailing address is 111 West                                              |
|---------------------------------------------------------------------------------------------------------------------------------|
| 16 <sup>th</sup> Avenue, Bristol Bay