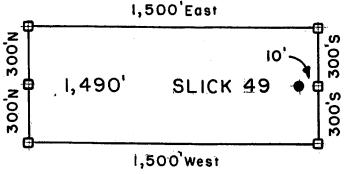

|
| Millrock Alaska LLC (Owner)                                                                                                     |
| $\mathcal{A}$                                                                                                                   |
| By(Agent)                                                                                                                       |
| Minex Exploration                                                                                                               |



All SLICK Location Monuments are tied to the NE Corner of Section 32, T 8 S - R 28 E, G & SRM, Graham County, AZ.

All SLICK Claims are 600' X 1,500' except SLICK 51,52 and 90, which are 300' X 1,500'.



Millrock Alaska LLC
III West 16th Avenue
Bristol Bay Building, 3rd Floor
Anchorage, AK 99501

• = Location Monument

## Claim Corner/End Center Monument

ALL MONUMENTS ARE SUBSTANTIAL

POSTS, 4' ABOVE GROUND.

Attached To And 28 STATE OF ST

(Agent)



2008 3253
Pase 1 of 2
Requested By: XPLORE, LLC Wendy John, Graham County Recorder 04-25-2008 09:14 AM Recording Fee \$13.00



#### **ARIZONA NOTICE OF LOCATION** (Lode Claim)

PHOENIX, ARIZONA 2

| NOTICE IS HEREBY GIVEN THAT MILLROCK ALASKA LLC, whose mailing address is 111 West                                              |
|---------------------------------------------------------------------------------------------------------------------------------|
| 16 <sup>th</sup> Avenue, Bristol Bay Building, 3 <sup>rd</sup> Floor, Anchorage,