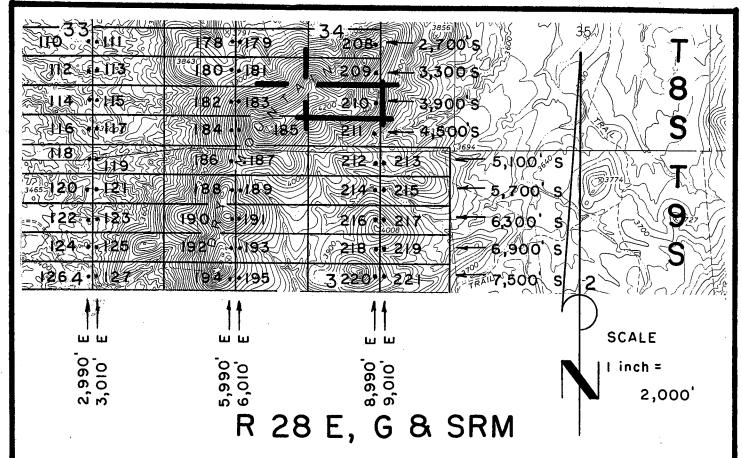

|
| Located, dated, and posted on the ground this17TH day of _FEBRUARY, 2008.                                                       |
|                                                                                                                                 |
| Millrock Alaska LLC (Owner)                                                                                                     |
|                                                                                                                                 |
| By(Agent)                                                                                                                       |
| Minex Exploration                                                                                                               |



All SLICK Location Monuments are tied to the NE Corner of Section 32, T 8 S - R 28 E, G & SRM, Graham County, AZ.

All SLICK Claims are 600' X 1,500' except SLICK 51,52 and 90, which are 300' X 1,500'.



Millrock Alaska LLC III West 16th Avenue Bristol Bay Building, 3rd Floor Anchorage, AK 99501

- = Location Monument
- ## Claim Corner/End Center Monument

  ALL MONUMENTS ARE SUBSTANTIAL

  POSTS, 4' ABOVE GROUND SEED TO SEE

Attached To And, Shade A Part Of Shade A Part Of Shade Notice Page 2 Of 2

### 

2008-03372 Page 1 of 2 Requested Ba: XPLORE, LLC Wends John, Graham Counts Recorder 04-25-2008 09:14 AM Recordins Fee \$13.00



### ARIZONA NOTICE OF LOCATION (Lode Claim)

PHOENIX, ARIZONA 9: 42

| NOTICE IS HEREBY GIVEN THAT MILLROCK ALASKA LLC, whose mailing address is 111 West