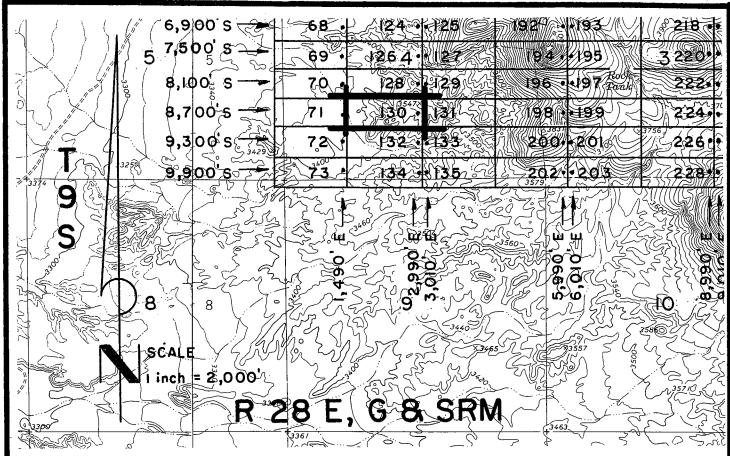

ims the ground as depicted on the map which is attached to a copy of this                                    |
| Notice of Location filed in the office of the County Recorder, Graham County, Safford, Arizona.                                 |
| The claim has been monumented in accordance with State and Federal law. Corner and location                                     |
| monuments are substantial posts projecting at least four feet above the ground.                                                 |
| Located, dated, and posted on the ground this day of <u>FEBRUARY</u> , 2008.                                                    |
| Millrock Alaşka LLC (Owner)                                                                                                     |

(Agent)

Minex Exploration



All SLICK Location Monuments are tied to the NE Corner of Section 32, T 8 S - R 28 E, G & SRM, Graham County, AZ.

All SLICK Claims are 600' X 1,500' except SLICK 51,52 and 90, which are 300' X 1,500'.



III West 16th Avenue
Bristol Bay Building, 3rd Floor
Anchorage, AK 99501

- = Location Monument
- ## = Claim Corner/End Center Monument

  ALL MONUMENTS ARE SUBSTANTIAL

  POSTS, 4' ABOVE GROUNDS

Attached To And Notice Page 2 Of 2

2008-03320
Pase 1 of 2
Requested Bs: XPLORE, LLC
Wends John, Graham Counts Recorder
04-25-2008 09:14 AM Recordins Fee \$13.00



PHOENIX, ARIZONA 199 ÷ W L

#### **ARIZONA NOTICE OF LOCATION** (Lode Claim)

| ( 6,900 S