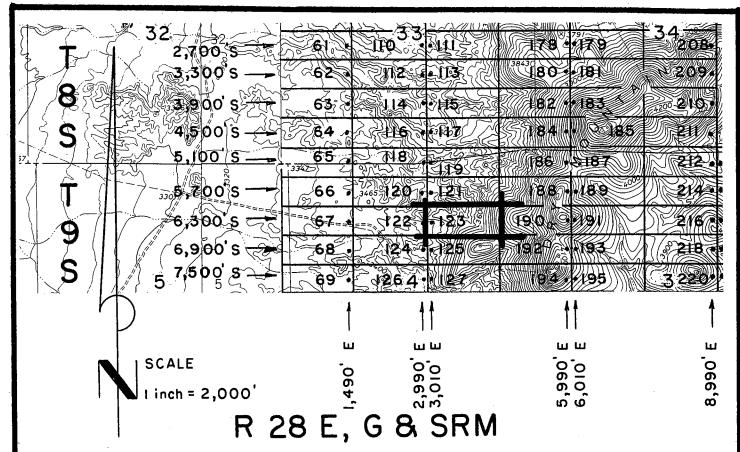

are substantial posts projecting at least four feet above the ground.                                                 |
| Located, dated, and posted on the ground this 14TH day of FERRVARY, 2008.                                                       |
|                                                                                                                                 |
| Millrock Alaşka LLC (Owner)                                                                                                     |
|                                                                                                                                 |
| By(Agent)                                                                                                                       |

Minex/Exploration



All SLICK Location Monuments are tied to the NE Corner of Section 32, T 8 S - R 28 E, G & SRM, Graham County, AZ.

All SLICK Claims are 600' X 1,500' except SLICK 51,52 and 90, which are 300' X 1,500'.



Millrock Alaska LLC III West 16th Avenue Bristol Bay Building, 3rd Floor Anchorage, AK 99501

- = Location Monument
- ⊕ = Claim Corner/End Center Monument

  ALL MONUMENTS ARE SUBSTANTIAL

  POSTS, 4' ABOVE GROUND.

Attached To And AZ STATE NOT SLICK 123 Location Notice Page 2 Of 2

2008-03313
Page 1 of 2
Requested By: XPLORE, LLC
Wendy John, Graham County Recorder
04-25-2008 09:14 AM Recording Fee \$13.00



## ARIZONA NOTICE OF LOCATION (Lode Claim)

2000 APR 28 A 9: 3
PHOENIX, ARIZONA

| 1.1