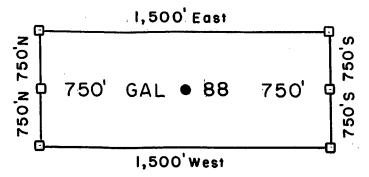

t least four feet above the ground.                                                 |
| Located, dated, and posted on the ground this 215T day of FEBRUARY 2008.                                                        |
|                                                                                                                                 |
| Millrock Alaska LLC (Owner)                                                                                                     |

Willifock Alaska LLC (Owner)

By (Agent)

Minex Exploration



GAL 23-137 Lode Claims - Located February 21,2008

All GAL Location Monuments are tied to the SE Corner of Section I, T.8 S-R 18 E, G & SRM, Pinal County, AZ.

All GAL Lode Claims are 600' X 1,500' except GAL 80, 1, 14 and L15, which are 300' X 1,500'.



Millrock Alaska LLC III West 16th Avenue Bristol Bay Building, 3rd Floor Anchorage, AK 99501 ● = Location Monument RZON DO STORE STORE

ALL MONUMENTS ARE SUBSTAN-TIAL POSTS, 4' ABOVE GROUND.

Attached To And Made A Part Of GAL 88 Location Notice Page 2 Of 2

### | 100 | 100 | 100 | 100 | 100 | 100 | 100 | 100 | 100 | 100 | 100 | 100 | 100 | 100 | 100 | 100 | 100 | 100 | 100 | 100 | 100 | 100 | 100 | 100 | 100 | 100 | 100 | 100 | 100 | 100 | 100 | 100 | 100 | 100 | 100 | 100 | 100 | 100 | 100 | 100 | 100 | 100 | 100 | 100 | 100 | 100 | 100 | 100 | 100 | 100 | 100 | 100 | 100 | 100 | 100 | 100 | 100 | 100 | 100 | 100 | 100 | 100 | 100 | 100 | 100 | 100 | 100 | 100 | 100 | 100 | 100 | 100 | 100 | 100 | 100 | 100 | 100 | 100 | 100 | 100 | 100 | 100 | 100 | 100 | 100 | 100 | 100 | 100 | 100 |