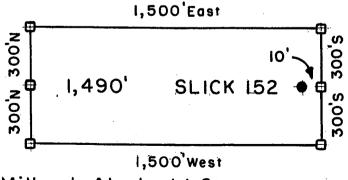

aham County, AZ.
All SLICK Claims are 600' X 1,500' except SLICK 51,52 and 90, which are 300' X 1,500'.



Millrock Alaska LLC
III West 16th Avenue
Bristol Bay Building, 3rd Floor
Anchorage, AK 99501

= Location Monument

## Claim Corner/End Center Monument

ALL MONUMENTS ARE SUBSTANTIAL

POSTS, 4' ABOVE GROUND.

Attached To And ZSTATE OF Notice Page 2 Of 2

2008-03323 Page 1 of 2 Requested By: XPLORE, LLC Wendy John, Graham County Recorder 04-25-2008 09:14 AM Recording Fee \$13.00



# ARIZONA NOTICE OF LOCATION (Lode Claim)

BLLM. AZ STATE OFFICE

2000 APR 28 A 9: 34

PHOENIX, ARIZONA



All SLICK Location Monuments are tied to the NE Corner of Section 32, T 8 S - R 28 E, G & SRM, Graham County, AZ.

All SLICK Claims are 600' X 1,500' except SLICK 51,52 and 90, which are 300' X 1,500'.



Millrock Alaska LLC
III West 16th Avenue
Bristol Bay Building, 3rd Floor
Anchorage, AK 99501

= Location Monument

Attached To Apd AFE SELICK IS2 Location Notice Page 2 Of 2

2008-03324
Pase 1 of 2
Requested By: XPLORE, LLC
Wendy John, Graham County Recorder
04-25-2008 09:14 AM Recordins Fee \$13.00



2000 APR 28 A 9: 35
PHOENIX, ARIZONA

## ARIZONA NOTICE OF LOCATION (Lode Claim)

NOTICE IS HEREBY GIVEN THAT MILLROCK ALASKA LLC, whose mailing address is 111 West



SLICK 13-34, et al Lode Claims - Located February 14-18, 2008

Graham County, AZ

All SLICK Location Monuments are tied to the NE Corner of Section 32, T 8 S - R 28 E, G & SRM, Graham County, AZ.

All SLICK Claims are 600' X 1,500' except SLICK 51,52 and 90, which are 300' X 1,500'.



Millrock Alaska LLC
III West 16th Avenu