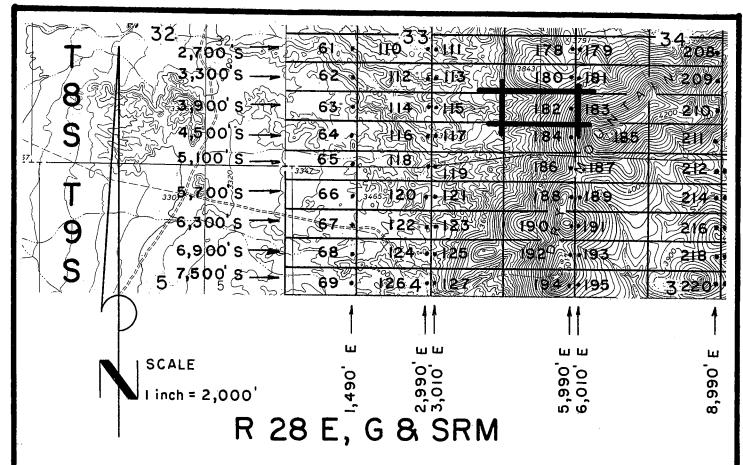

|
| The undersigned claims the ground as depicted on the map which is attached to a copy of this                                    |
| Notice of Location filed in the office of the County Recorder, Graham County, Safford, Arizona.                                 |
| The claim has been monumented in accordance with State and Federal law. Corner and location                                     |
| monuments are substantial posts projecting at least four feet above the ground.                                                 |
| Located, dated, and posted on the ground this  7TH day of FEBRUARY, 2008.                                                       |
| Millrock Alaska LLC (Owner)                                                                                                     |



All SLICK Location Monuments are tied to the NE Corner of Section 32, T 8 S - R 28 E, G & SRM, Graham County, AZ.

All SLICK Claims are 600' X 1,500' except SLICK 51,52 and 90, which are 300' X 1,500'.



Millrock Alaska LLC
III West 16th Avenue
Bristol Bay Building, 3rd Floor
Anchorage, AK 99501

= Location Monument

### Claim Corner/End Center Monument

ALL MONUMENTS ARE SEBSTANTIAL

POSTS, 4'ABOVE GROUND. AZSTATE OFFICE

Attached To And 939

Made A Part Of 39

SLICK 182 Location Notice

Page 2 Of 2

(Agent)

2008-03354 Pase 1 of 2 Requested By: XPLORE, LLC Wendy John, Graham County Recorder 04-25-2008 09:14 AM Recording Fee \$13.00



# ARIZONA NOTICE OF LOCATION (Lode Claim)

B.L.M. AZ STATE OFFICE

2000 APR 28 A 9: 40

PHOENIX, ARIZONA

| 32<br>2,790 S   | 6      | 3350         | 78