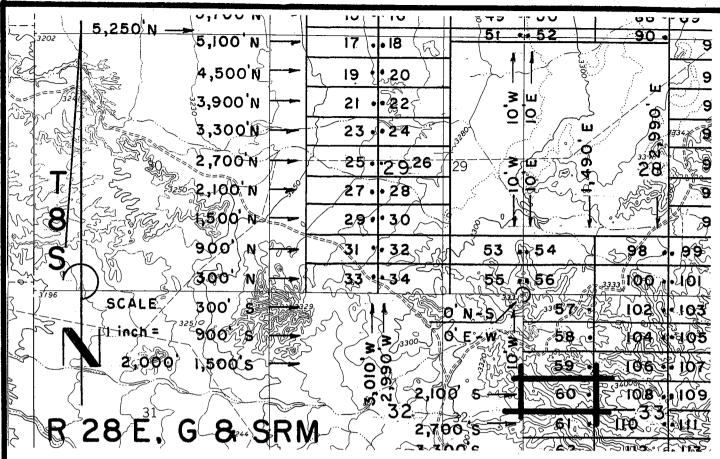

|

SLICK 13-34, et al Lode Claims - Located February 14-18, 2008

Graham County, AZ

All SLICK Location Monuments are tied to the NE Corner of Section 32, T 8 S - R 28 E, G & SRM, Graham County, AZ.

All SLICK Claims are 600' X 1,500' except SLICK 51,52 and 90, which are 300' X 1,500'.



Millrock Alaska LLC
III West 16th Avenue
Bristol Bay Building, 3rd Floor
Anchorage, AK 99501

= Location Monument

# = Claim Corner/End Center Monument

ALL MONUMENTS ARE SUBSTANTIAL

POSTS, 4' ABOVE GROUND

Attached To And State of Notice Page 2 Of 2

2008-U3263
Pase 1 of 2
Requested By: XPLORE, LLC
Wendy John, Graham County Recorder
04-25-2008 09:14 AM Recording Fee \$13.00



### ARIZONA NOTICE OF LOCATION (Lode Claim)

BLLM. AZ STATE OFFICE

2008 APR 28 A 9: 23

PHOENIX, ARIZONA



SLICK 13-34, et al Lode Claims - Located February 14-18, 2008

Graham County, AZ

All SLICK Location Monuments are tied to the NE Corner of Section 32, T 8 S - R 28 E, G & SRM, Graham County, AZ.
All SLICK Claims are 600' X 1,500' except SLICK 51,52 and 90, which are 300' X 1,500'.



Millrock Alaska LLC
III West 16th Avenue
Bristol Bay Building, 3rd Floor
Anchorage, AK 99501

= Location Monument

□ = Claim Corner/End Center Monument
 ALL MONUMENTS ARE SUBSTANTIAL
 POSTS, 4'ABOVE GROUND.

Attached To And State Made A Part AOf A STATE OF SLICK 60 Location Notice Page 2 Of 2



2008-03264
Pase 1 of 2
Requested By: XPLORE, LLC
Wendy John, Graham County Recorder
04-25-2008 09:14 AM Recording Fee \$13.00



LM AZ STATE OFFICE

1008 APR 28 A 9: 23

PHOENIX, ARIZONA

# ARIZONA NOTICE OF LOCATIO