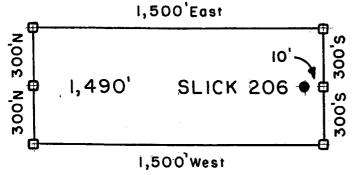

| SE COL           | 3843 80 - 18                           |          | 3,300\$           |              | ST ALE   |
| TIPORTACI CILLIS | 5553(((((((((((((((((((((((((((((((((( |          | <i>呈カロロス</i> 12版で |              | I inch = |
|                  |                                        | 90'E     |                   | page .       | 2,000'   |
|                  | R                                      | 28 E , G | 8                 | SRM          |          |
| <b>.</b>         |                                        |          |                   |              |          |

All SLICK Location Monuments are tied to the NE Corner of Section 32, T 8 S - R 28 E, G & SRM, Graham County, AZ.

All SLICK Claims are 600' X 1,500' except SLICK 51,52 and 90, which are 300' X 1,500'.



Millrock Alaska LLC III West 16th Avenue Bristol Bay Building, 3rd Floor Anchorage, AK 99501

- = Location Monument
- # = Claim Corner/End Center Monument

  ALL MONUMENTS ARE SUBSTANTIAL

  POSTS, 4' ABOVE GROUND:

Attached To And Representation Notice Page 2 Of 2

2008-03368 Page 1 of 2 Requested Ba: XPLORE, LLC Wends John, Graham Counts Recorder 04-25-2008 09:14 AM Recordins Fee \$13.00



.0

### ARIZONA NOTICE OF LOCATION (Lode Claim)

NOTICE IS HEREBY GIVEN THAT MILLROCK ALASKA LLC, whose mailing address is 111 West

| 16 <sup>th</sup> Avenue, Bristol Bay Building, 3 <sup>rd</sup> Floor, Anchorage, AK 99501, by its undersigned agent, makes this |
|---------------------------------------------------------------------------------------------------------------------------------|
| loc