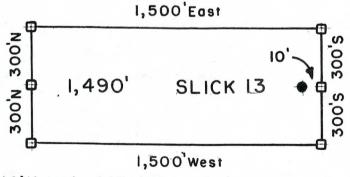

| - A                                        |

SLICK 13-34, et al Lode Claims - Located February 14-18, 2008 Graham County, AZ

All SLICK Location Monuments are tied to the NE Corner of Section 32, T 8 S - R 28 E, G & SRM, Graham County, AZ.

All SLICK Claims are 600' X 1,500' except SLICK 51,52 and 90, which are 300' X 1,500'.



Millrock Alaska LLC III West 16th Avenue Bristol Bay Building, 3rd Floor Anchorage, AK 99501

- = Location Monument
- ## = Claim Corner/End Center Monument

  ALL MONUMENTS ARE SUBSTANTIAL

  POSTS, 4' ABOVE GROUND.

Attached To And 28 Z STATE OF A Made A Part Of A Notice Page 2 Of 2

## 

2008-03229
Pase 1 of 2
Requested By: XPLORE, LLC
Wendy John, Graham County Recorder
04-25-2008 09:14 AM Recordins Fee \$13.00



## **ARIZONA NOTICE OF LOCATION** (Lode Claim)

2008 APR 28 PHOENIX, ARIZONA D -0

| NOTICE IS HEREBY GIVEN THAT MILLROCK ALASKA LLC, whose mailing address is 111 West                                              |
|---------------------------------------------------------------------------------------------------------------------------------|
| 16 <sup>th</sup> Avenue, Bris