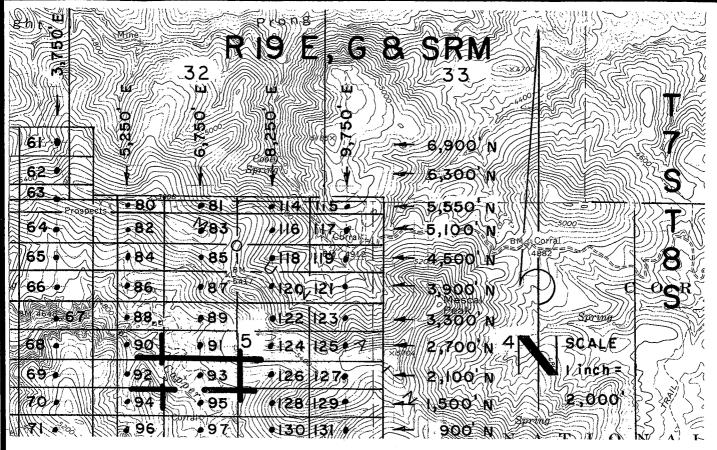

rizona.                                              |
| The claim has been monumented in accordance with State and Federal law. Corner and location                                                  |
| monuments are substantial posts projecting at least four feet above the ground.                                                              |
| Located, dated, and posted on the ground this day of _FEBRUARY_, 2008.                                                                       |
| Millrock Alaşka LLC (Owner)                                                                                                                  |
|                                                                                                                                              |

Minex/Exploration



GAL 23-137 Lode Claims - Located February 21,2008

All GAL Location Monuments are tied to the SE Corner of Section I, T.8 S-R I8 E, G & SRM, Pinal County, AZ.

All GAL Lode Claims are 600' X 1,500' except GAL 80, 81, 114 and L15, which are 300' X 1,500'.



Millrock Alaska LLC
III West 16th Avenue
Bristol Bay Building, 3rd Floor
Anchorage, AK 99501

■ = Location Monument & TATE OFFICE OFFICE

Attached To And Made A Part Of GAL 93 Location Notice Page 2 Of 2

2008-U3484
Page 1 of 2
Requested By: XPLORE, LLC Wendy John, Graham County Recorder 04-25-2008 09:14 AM Recording Fee \$13.00



### ARIZONA NOTICE OF LOCATION (Lode Claim)

| NOTICE IS HEREBY GIVEN THAT MILLROCK ALASKA LLC, whose mailing address is 111 West                                              |
|----------------------------