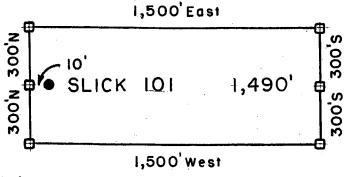

|

All SLICK Location Monuments are tied to the NE Corner of Section 32, T 8 S - R 28 E, G & SRM, Graham County, AZ.

All SLICK Claims are 600' X 1,500' except SLICK 51,52 and 90, which are 300' X 1,500'.



Millrock Alaska LLC
III West 16th Avenue
Bristol Bay Building, 3rd Floor
Anchorage, AK 99501

- = Location Monument
- # = Claim Corner/End Center Monument

  ALL MONUMENTS ARE SUBSTANTIAL

  POSTS, 4' ABOVE GROUND.

Attached To And Ale Made A Part of a SLICK IOI Location Notice Page 2 Of 2

2008-1291 Page 1 of 2 Requested By: XPLORE, LLC

Wendy John, Graham County Recorder 04-25-2008 09:14 AM Recording Fee \$13.00



#### **ARIZONA NOTICE OF LOCATION** (Lode Claim)

PHOENIX, ARIZONA 200 D .0 2

| NOTICE IS HEREBY GIVEN THAT MILLROCK ALASKA LLC, whose mailing address is 111 West                                              |
|---------------------------------------------------------------------------------------------------------------------------------|
| 16 <sup>th</sup> Avenue, Bristol