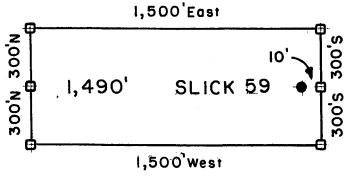

|              |                                               |                                                                          |                                         |

SLICK 13-34, et al Lode Claims - Located February 14-18, 2008

Graham County, AZ

All SLICK Location Monuments are tied to the NE Corner of Section 32, T 8 S - R 28 E, G & SRM, Graham County, AZ.

All SLICK Claims are 600' X 1,500' except SLICK 51,52 and 90, which are 300' X 1,500'.



Millrock Alaska LLC
III West 16th Avenue
Bristol Bay Building, 3rd Floor
Anchorage, AK 99501

= Location Monument

# = Claim Corner/End Center Monument

ALL MONUMENTS ARE SUBSTANTIAL

POSTS, 4' ABOVE GROUND

Attached To And State of Notice Page 2 Of 2

2008-U3263
Pase 1 of 2
Requested By: XPLORE, LLC
Wendy John, Graham County Recorder
04-25-2008 09:14 AM Recording Fee \$13.00



### ARIZONA NOTICE OF LOCATION (Lode Claim)

BLLM. AZ STATE OFFICE

2008 APR 28 A 9: 23

PHOENIX, ARIZONA



SLICK 13-34, et al Lode Claims - Located February 14-18, 2008

Graham County, AZ

All SLICK Location Monuments are tied to the NE Corner of Section 32, T 8 S - R 28 E, G & SRM, Graham County, AZ.
All SLICK Claims are 600' X 1,500' except SLICK 51,52 and 90, which are 300' X 1,500'.



Millrock Alaska LLC
I