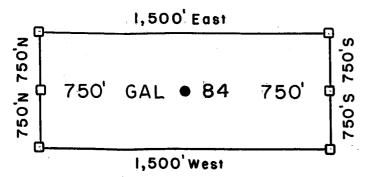

|
| Millrock Alaska LLC (Owner)                                                                                                     |
| M // -                                                                                                                          |
| By(Agent)                                                                                                                       |
| Miney Exploration                                                                                                               |



GAL 23-137 Lode Claims - Located February 21,2008

All GAL Location Monuments are tied to the SE Corner of Section I, T.8 S-R 18 E, G & SRM, Pinal County, AZ.

All GAL Lode Claims are 600' X 1,500' except GAL 80,81, 114 and 115, which are 300' X 1,500'.



Millrock Alaska LLC III West 16th Avenue Bristol Bay Building, 3rd Floor Anchorage, AK 99501 ■ = Location Monument 28 STATE OF STAT

Attached To And Made A Part Of GAL 84 Location Notice Page 2 Of 2

2008-03475 Pase 1 of 2 Requested Bs: XPLORE, LLC Wends John, Graham Counts Recorder 04-25-2008 09:14 AM Recordins Fee \$13.00



## ARIZONA NOTICE OF LOCATION (Lode Claim)

BILM AZ STATE OFFI

2000 APR 28 A 10: 0

PHOENIX, ARIZONA

| NOTICE IS HEREBY GIVEN THAT MILLROCK ALASKA LLC, whose mailing address is 111 West                                              |
|---------------------------------------------------------------------------------------------------------------------------------|
| 16 <sup>th</sup> Avenue, Bristol Bay Building, 3 <sup>rd</sup> Floor, Anchorage, AK 99501, by its un