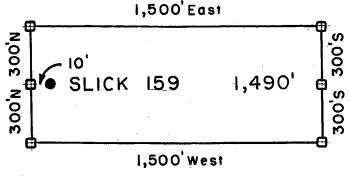

CUSTOMER: MILLROCK ALASKA LLC
111 WEST 16TH AVE
BRISTOL BAY BUILDING, 3RD FL.
ANCHORAGE, AK 99501

| LINE<br># | QTY | DESCRIPTION                            | REMARKS | UNIT<br>PRICE | TOTAL |
|-----------|-----|----------------------------------------|---------|---------------|-------|
|           |     | LOCATABLE MINERALS / MINING            |         |               |       |
|           |     | CLAIMS-NEW,UNADJUD, ONE OR MORE        |         |               |       |
|           |     | AUTH NOS / NEW MINING CLAIM            |         |               |       |
|           |     | LOCATION FEE \$30 (1993)               |         |               |       |
|           |     | CASES: AMC391277/\$30.00, AMC391278/   |         |               |       |
|           |     | \$30.00, AMC391279/\$30.00, AMC391280/ |         |               |       |
|           |     | \$30.00, AMC391281/\$30.00, AMC391282/ |         |               |       |
|           |     | \$30.00, AMC391283/\$30.00, AMC391284/ |         |               | 1     |
|           |     | \$30.00, AMC391285/\$30.00, AMC391286/ |         |               |       |
|           |     | \$30.00, AMC391287/\$30.00, AMC391288/ |         |               |       |
|           |     | \$30.00, AMC391289/\$30.00, AMC391290/ |         |               |       |
|           |     | \$30.00, AMC391291/\$30.00, AMC391292/ |         |               |       |
|           |     | \$30.00, AMC391293/\$30.00, AMC391294/ |         |               |       |
|           |     | \$30.00, AMC391295/\$30.00, AMC391296/ |         |               |       |
|           |     | \$30.00, AMC391297/\$30.00, AMC391298/ |         |               |       |
|           |     | \$30.00, AMC391299/\$30.00, AMC391300/ |         |               |       |
|           |     | \$30.00, AMC391301/\$30.00, AMC391302/ |         |               |       |
|           |     | \$30.00, AMC391303/\$30.00, AMC391304/ |         |               |       |
|           |     | \$30.00, AMC391305/\$30.00, AMC391306/ |         |               |       |
|           |     | \$30.00, AMC391307/\$30.00, AMC391308/ |         |               |       |
|           |     | \$30.00, AMC391309/\$30.00, AMC391310/ |         |               | 1     |
|           |     | \$30.00, AMC391311/\$30.00, AMC391312/ |         |               |       |
|           |     | \$30.00, AMC391313/\$30.00, AMC391314/ |         |               |       |
|           |     | \$30.00, AMC391315/\$30.00, AMC391316/ |         |               |       |
|           |     | \$30.00, AMC391317/\$30.00, AMC391318/ |         |               |       |
|           |     | \$30.00, AMC391319/\$30.00, AMC391320/ |         |               |       |
|           |     | \$30.00, AMC391321/\$30.00, AMC391322/ |         |               |       |