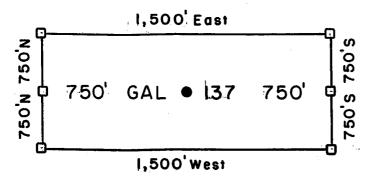

|

GAL 23-137 Lode Claims - Located February 21,2008

All GAL Location Monuments are tied to the SE Corner of Section I, T. 8 S-R 18 E, G & SRM, Pinal County, AZ.

All GAL Lode Claims are 600' X 1,500' except GAL 80,81,414 and L15, which are 300' X 1,500'.



Millrock Alaska LLC III West 16th Avenue Bristol Bay Building, 3rd Floor Anchorage, AK 99501 ● = Location Monument 28 STATE OFFICE STATE OFFICE Monument ALL MONUMENTS ARE SUBSTANTIAL POSTS, 4' ABOVE GROUND.

Attached To And Made A Part Of GAL 137 Location Notice Page 2 Of 2



## 

2008 J3228
Pase 1 of 2
Requested By: XPLORE, LLC
Wendy John, Graham County Recorder
04-25-2008 09:14 AM Recording Fee \$13.00

## ARIZONA NOTICE OF LOCATION (Lode Claim)

PHOENIX, ARIZONA

| NOTICE IS HEREBY GIVEN THAT MILLROCK ALASKA LLC, whose mailing address is 111 West                                              |
|---------------------------------------------------------------------------------------------------------------------------------|
| 16 <sup>th</sup> Avenue, Bristol Bay Building, 3 <sup>rd</su