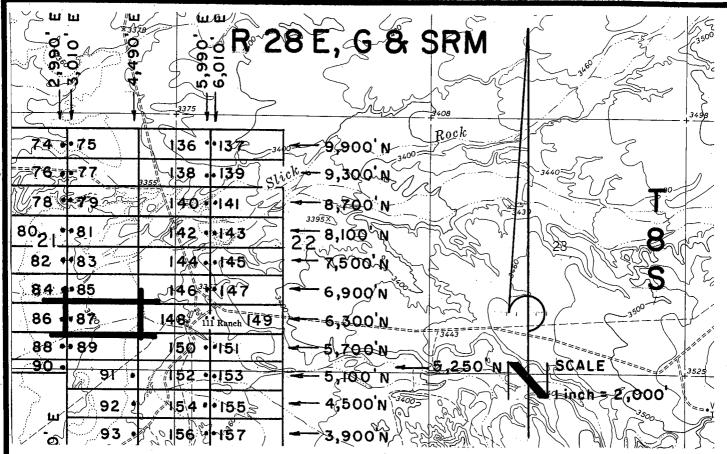

|
| monuments are substantial posts projecting at least four feet above the ground.                                                 |
| Located, dated, and posted on the ground this                                                                                   |
|                                                                                                                                 |
| Millrock, Alaska LLC (Owner)                                                                                                    |
|                                                                                                                                 |
| By(Agent)                                                                                                                       |



SLICK 13-34, et al Lode Claims - Located February 14-18, 2008

Graham County, AZ

All SLICK Location Monuments are tied to the NE Corner of Section 32, T 8 S - R 28 E, G & SRM, Graham County, AZ.

All SLICK Claims are 600' X 1,500' except SLICK 51,52 and 90, which are 300' X 1,500'.



Millrock Alaska LLC
III West 16th Avenue
Bristol Bay Building, 3rd Floor
Anchorage, AK 99501

= Location Monument

## = Claim Corner/End Center Monument

ALL MONUMENTS ARE SUBSTANTIAL

POSTS, 4' ABOVE GROUND.

Attached To And AZ STATE Notice

SLICK\_87 Location Fig.

Page 2 Of 2<sup>N</sup> 28

## 

2008-03277
Pase 1 of 2
Requested By: XPLORE, LLC
Wendy John, Graham County Recorder
04-25-2008 09:14 AM Recording Fee \$13.00



#### **ARIZONA NOTICE OF LOCATION** (Lode Claim)

PHOENIX, ARIZONA D <u>.</u>

|