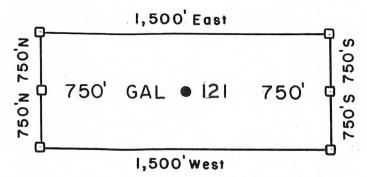

|
| 4 //-                                                                                                                           |
| By(Agent)                                                                                                                       |
| Min∉x Exploration                                                                                                               |
| · ·                                                                                                                             |



GAL 23-137 Lode Claims - Located February 21,2008

All GAL Location Monuments are tied to the SE Corner of Section I, T. 8 S-R 18 E, G & SRM, Pinal County, AZ.

All GAL Lode Claims are 600' X 1,500' except GAL 80,81,714 and 115, which are 300' X 1,500'.



Millrock Alaska LLC III West 16th Avenue Bristol Bay Building, 3rd Floor Anchorage, AK 99501 ■ = Location Monument 20 STATED

Claim Corner/End CenterOFFICE

Monument 12 ALL MONUMENTS ARE SUBSTAN
TIAL POSTS, 4' ABOVE GROUND.

Attached To And Made A Part Of GAL I2I Location Notice Page 2 Of 2

2008-03512

Page 1 of 2 Requested By: XPLORE, LLC Wendy John, Graham County Recorder 04-25-2008 09:14 AM Recording Fee \$13.00



2000 APR 28 A 10: 12
PHOENIX, ARIZONA

## ARIZONA NOTICE OF LOCATION (Lode Claim)

| NOTICE IS HEREBY GIVEN THAT MILLROCK ALASKA LLC, whose mailing address is 111 West                                              |
|---------------------------------------------------------------------------------------------------------------------------------|
| 16 <sup>th</sup> Avenue, B