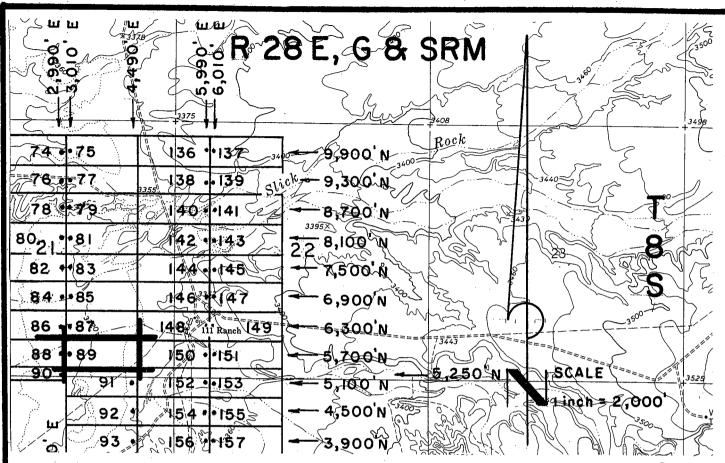

und as depicted on the map which is attached to a copy of this                                    |
| Notice of Location filed in the office of the County Recorder, Graham County, Safford, Arizona.                                 |
| The claim has been monumented in accordance with State and Federal law. Corner and location                                     |
| monuments are substantial posts projecting at least four feet above the ground.                                                 |
| Located, dated, and posted on the ground this15 TH day of _FEBRUARY_, 2008.                                                     |
| Millrock Alaska LLC (Owner)                                                                                                     |

Ву

U 11.

Minex Exploration

(Agent)



SLICK 13-34, et al Lode Claims - Located February 14-18, 2008

Graham County, AZ

All SLICK Location Monuments are tied to the NE Corner of Section 32, T 8 S - R 28 E, G & SRM, Graham County, AZ.

All SLICK Claims are 600' X 1,500' except SLICK 51,52 and 90, which are 300' X 1,500'.



Millrock Alaska LLC
III West 16th Avenue
Bristol Bay Building, 3rd Floor
Anchorage, AK 99501

● = Location Monument

## = Claim Corner/End Center Monument

ALL MONUMENTS ARE SUBSTANTIAL

POSTS, 4' ABOVE GROUND.

Attached To And Alegarian Made A Part of a SLICK\_89 Location Notice Page 2 Of 2

2008-03279
Page 1 of 2
Requested By: XPLORE, LLC Wendy John, Graham County Recorder 04-25-2008 09:14 AM Recording Fee \$13.00



#### ARIZONA NOTICE OF LOCATION (Lode Claim)

PHOENIX, ARIZONA

| NOTICE IS HEREBY GIVEN