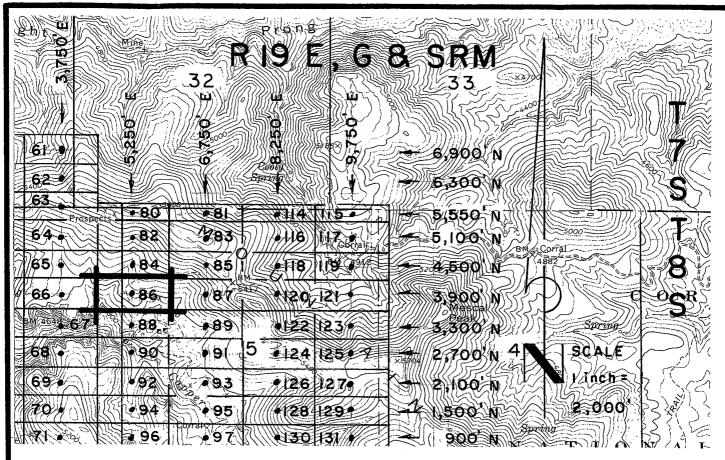

|
|                                                                                                                                 |
| Millrock Alaska LLC (Owner)                                                                                                     |
|                                                                                                                                 |
| By (Agent)                                                                                                                      |
| Minex Exploration                                                                                                               |
|                                                                                                                                 |



GAL 23-137 Lode Claims - Located February 21,2008

All GAL Location Monuments are tied to the SE Corner of Section I, T. 8 S-R 18 E, G & SRM, Pinal County, AZ.

All GAL Lode Claims are 600' X 1,500' except GAL 80, 8 114 and 115, which are 300' X 1,500'.



Millrock Alaska LLC III West 16th Avenue Bristol Bay Building, 3rd Floor Anchorage, AK 99501 ■ = Location Monument

□ = Claim Corner/End Center

Monument

ALL MONUMENTS ARE SUBSTAN
TIAL POSTS, 4' ABOVE GROUND.

Attached To And Made A Part Of GAL 86 Location Notice Page 2 Of 2

2008-03477
Page 1 of 2
Requested By: XPLORE, LLC
Wendy John, Graham County Recorder
04-25-2008 09:14 AM Recording Fee \$13.00



### **ARIZONA NOTICE OF LOCATION** (Lode Claim)

| NOTICE IS HEREBY GIVEN THAT MILLROCK ALASKA LLC, whose mailing address is 111 West