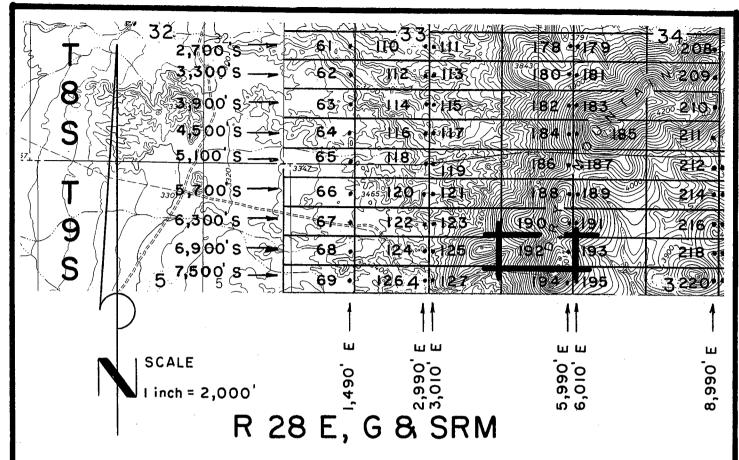

|
| Located, dated, and posted on the ground this $17^{TH}$ day of FEBRUARY, 2008.                                                  |
|                                                                                                                                 |
| Millrock Alaska LLC (Owner)                                                                                                     |
|                                                                                                                                 |
| By(Agent)                                                                                                                       |
| Minex Exploration /                                                                                                             |



All SLICK Location Monuments are tied to the NE Corner of Section 32, T 8 S - R 28 E, G & SRM, Graham County, AZ.

All SLICK Claims are 600' X 1,500' except SLICK 51,52 and 90, which are 300' X 1,500'.



Millrock Alaska LLC Ill West 16th Avenue Bristol Bay Building, 3rd Floor Anchorage, AK 99501 = Location Monument

## Claim Corner/End Center Monument

ALL MONUMENTS ARE SUBSTANTIAL

POSTS, 4' ABOVE GROUND.

Attached To And 28 ZSTATE OF STATE OF SLICK 192 Location Notice Page 2 Of 2



2008-03362

Pase 1 of 2

Requested Bs: XPLORE, LLC

Wends John, Graham Counts Recorder

04-25-2008 09:14 AM Recordins Fee \$13.00



# ARIZONA NOTICE OF LOCATION (Lode Claim)

BLLM. AZ STATE OFFICE

2008 APR 28 A 9: 4.1

PHOENIX, ARIZONA

| NOTICE IS HEREBY GIVEN THAT MILLROCK ALASKA LLC, whose mailing add