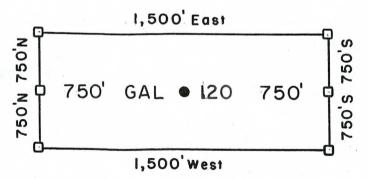

as been monumented in accordance with State and Federal law. Corner and location                                     |
| monuments are substantial posts projecting at least four feet above the ground.                                                 |
| Located, dated, and posted on the ground this2  ST day of FEBRUARY_, 2008.                                                      |
| Millrock Alaska LLC (Owner)                                                                                                     |

Minex Exploration



GAL 23-137 Lode Claims - Located February 21,2008

All GAL Location Monuments are tied to the SE Corner of Section I, T. 8 S-R 18 E, G & SRM, Pinal County, AZ.

All GAL Lode Claims are 600' X 1,500' except GAL 80,81,114 and 115, which are 300' X 1,500'. □ □ □ □



Millrock Alaska LLC
III West 16th Avenue
Bristol Bay Building, 3rd Floor
Anchorage, AK 99501

■ = Location Monument 28 STATE

□ = Claim Corner/End Genter 0 FT

Monument □ FT

ALL MONUMENTS ARE SUBSTAN
TIAL POSTS, 4' ABOVE GROUND.

Attached To And Made A Part Of GAL 120 Location Notice Page 2 Of 2



2008-03511
Page 1 of 2
Requested By: XPLORE, LLC
Wendy John, Graham County Recorder
04-25-2008 09:14 AM Recording Fee \$13.00



PHOENIX, ARIZONA

### **ARIZONA NOTICE OF LOCATION** (Lode Claim)

| NOTICE IS HEREBY GIVEN THAT MILLROCK ALASKA LLC, whose mailing address is 111 West                                              |
|---------------------------------------------------------------------------------------------------------------------------------|
| 16 <sup>th</sup> Avenue, Bristol Ba