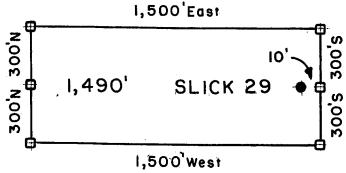

|

All SLICK Location Monuments are tied to the NE Corner of Section 32, T8S-R28E, G&SRM, Graham County, AZ. All SLICK Claims are 600' X 1,500' except SLICK 51,52 and 90, which are 300' X 1,500'.



Millrock Alaska LLC
III West 16th Avenue
Bristol Bay Building, 3rd Floor
Anchorage, AK 99501

= Location Monument

## Claim Corner/End Center Monument

ALL MONUMENTS ARE SUBSTANTIAL

POSTS, 4' ABOVE\_GROUND [

Attached To And STATE OF STATE

2008 J3245
Pase 1 of 2
Requested By: XPLORE, LLC
Wendy John, Graham County Recorder
04-25-2008 09:14 AM Recording Fee \$13.00



# ARIZONA NOTICE OF LOCATION (Lode Claim)

B.L.M. AZ STATE OFFICE

2008 APR 28 A 9: 19

PHOENIX, ARIZONA

| NOTICE IS HEREBY GIVEN THAT MILLROCK ALASKA LLC, whose mailing address is 111 West                                              |
|---------------------------------------------------------------------------------------------------------------------------------|
| 16 <sup>th</sup> Avenue, Bristol Bay Building, 3 <sup>r