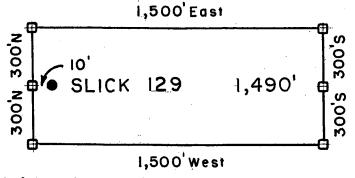

|
| 1 inch = 2,000' |          |                                         |          |                                         |          | 135210x                                          |
| R 32            | 8 E      | , G 8                                   | SRN      | 3463                                    | 3        |                                                  |
|                 | 3361     | 2000                                    | 0        | ( ) ( ) ( ) ( ) ( ) ( ) ( ) ( ) ( ) ( ) | 7 34     | Sing of                                          |

All SLICK Location Monuments are tied to the NE Corner of Section 32, T 8 S - R 28 E, G & SRM, Graham County, AZ.

All SLICK Claims are 600' X 1,500' except SLICK 51,52 and 90, which are 300' X 1,500'.



Millrock Alaska LLC
III West 16th Avenue
Bristol Bay Building, 3rd Floor
Anchorage, AK 99501

• = Location Monument

## Claim Corner/End Center Monument

ALL MONUMENTS ARE SUBSTANTIAL

POSTS, 4' ABOVE GROUND.

Attached To And Style of Made A Part Of SLICK 129 Location Notice Page 2 Of 2

2008-03319 Page 1 of 2 Requested By: XPLORE, LLC Wendy John, Graham County Recorder 04-25-2008 09:14 AM Recording Fee \$13.00



#### **ARIZONA NOTICE OF LOCATION** (Lode Claim)

PHOENIX, ARIZON ٠.

| NOTICE IS HEREBY GIVEN THAT MILLROCK ALASKA LLC, whose mailing address is 111 West                                              |
|---------------------------------------------------------------------------------------------------------------------------------|
| 16 <sup>th</sup> Avenue, Bristol Bay Buildin