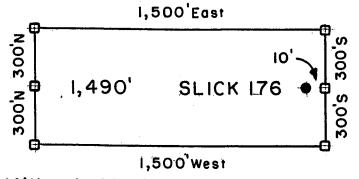

|

All SLICK Location Monuments are tied to the NE Corner of Section 32, T 8 S - R 28 E, G & SRM, Graham County, AZ.

All SLICK Claims are 600' X 1,500' except SLICK 51,52 and 90, which are 300' X 1,500'.



Millrock Alaska LLC III West 16th Avenue Bristol Bay Building, 3rd Floor Anchorage, AK 99501

- = Location Monument
- ## Claim Corner/End Center Monument

  ALL MONUMENTS ARE SUBSTANTIAL

  POSTS, 4' ABOVE GROUND

(Agent)

2008 3348
Pase 1 of
Requested By: XPLORE, LLC
Wendy John, Graham County Recorder
04-25-2008 09:14 AM Recording Fee \$13.00



## ARIZONA NOTICE OF LOCATION (Lode Claim)

2008 APR 28 A 9: 38
PHOENIX, ARIZONA

| NOTICE IS HEREBY GIVEN THAT MILLROCK ALASKA LLC, whose mailing address is 111 West                                              |
|---------------------------------------------------------------------------------------------------------------------------------|
| 16 <sup>th</sup> Avenue, Bristol Bay Building, 3 <sup>rd</sup> Floor, Anchorage, AK 99501, by its und