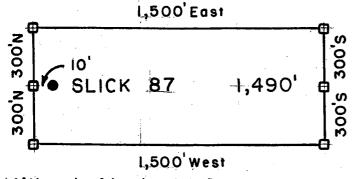

|
| Millrock, Alaska LLC (Owner)                                                                                                    |
|                                                                                                                                 |
| By(Agent)                                                                                                                       |



SLICK 13-34, et al Lode Claims - Located February 14-18, 2008

Graham County, AZ

All SLICK Location Monuments are tied to the NE Corner of Section 32, T 8 S - R 28 E, G & SRM, Graham County, AZ.

All SLICK Claims are 600' X 1,500' except SLICK 51,52 and 90, which are 300' X 1,500'.



Millrock Alaska LLC
III West 16th Avenue
Bristol Bay Building, 3rd Floor
Anchorage, AK 99501

= Location Monument

## = Claim Corner/End Center Monument

ALL MONUMENTS ARE SUBSTANTIAL

POSTS, 4' ABOVE GROUND.

Attached To And AZ STATE Notice

SLICK\_87 Location Fig.

Page 2 Of 2<sup>N</sup> 28

## 

2008-03277
Pase 1 of 2
Requested By: XPLORE, LLC
Wendy John, Graham County Recorder
04-25-2008 09:14 AM Recording Fee \$13.00



#### **ARIZONA NOTICE OF LOCATION** (Lode Claim)

PHOENIX, ARIZONA D <u>.</u>

| NOTICE IS HEREBY GIVEN THAT MILLROCK ALASKA LLC, whose mailing address is 111 West                                              |
|---------------------------------------------------------------------------------------------------------------------------------|
| 16 <sup>th</sup> Avenue