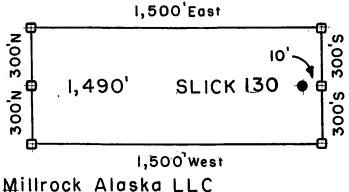

na.                                 |
| The claim has been monumented in accordance with State and Federal law. Corner and location                                     |
| monuments are substantial posts projecting at least four feet above the ground.                                                 |
| Located, dated, and posted on the ground this day of <u>FEBRUARY</u> , 2008.                                                    |
| Millrock Alaşka LLC (Owner)                                                                                                     |

(Agent)

Minex Exploration



All SLICK Location Monuments are tied to the NE Corner of Section 32, T 8 S - R 28 E, G & SRM, Graham County, AZ.

All SLICK Claims are 600' X 1,500' except SLICK 51,52 and 90, which are 300' X 1,500'.



III West 16th Avenue
Bristol Bay Building, 3rd Floor
Anchorage, AK 99501

- = Location Monument
- ## = Claim Corner/End Center Monument

  ALL MONUMENTS ARE SUBSTANTIAL

  POSTS, 4' ABOVE GROUNDS

Attached To And Notice Page 2 Of 2

2008-03320
Pase 1 of 2
Requested Bs: XPLORE, LLC
Wends John, Graham Counts Recorder
04-25-2008 09:14 AM Recordins Fee \$13.00



PHOENIX, ARIZONA 199 ÷ W L

#### **ARIZONA NOTICE OF LOCATION** (Lode Claim)

| ( 6,900 S