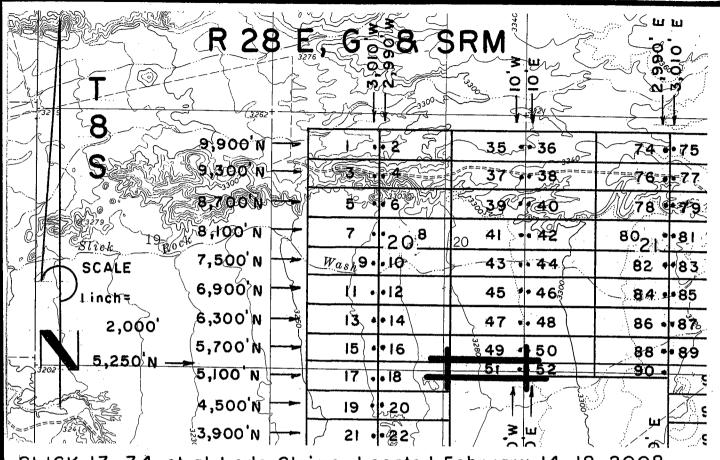

ims the ground as depicted on the map which is attached to a copy of this                                    |
| Notice of Location filed in the office of the County Recorder, Graham County, Safford, Arizona.                                 |
| The claim has been monumented in accordance with State and Federal law. Corner and location                                     |
| monuments are substantial posts projecting at least four feet above the ground.                                                 |
| Located, dated, and posted on the ground this $17TH$ day of FEBRUARY, 2008.                                                     |
| Millrock Alaska I I C (Owner)                                                                                                   |

(Agent)

Minex Exploration



All SLICK Location Monuments are tied to the NE Corner of Section 32, T 8 S - R 28 E, G & SRM, Graham County, AZ.

All SLICK Claims are 600' X 1,500' except SLICK 51,52 and 90, which are 300' X 1,500'.



= Location Monument

E = Claim Corner/End Center Monument ALL MONUMENTS ARE SUBSTANTIAL POSTS, 4' ABOVE GROUND.

Millrock Alaska LLC III West 16th Avenue Bristol Bay Building, 3rd Floor Anchorage, AK 99501 Attached To And R RECEIVED AND AREA STATEMENT OF SLICK 51 Location Notice Page 2 Of 2 A

(Agent)

2002 705

2008 J3255
Page 1 of 2
Requested By: XPLORE, LLC

Requested By: XPLORE, LLC Wendy John, Graham County Recorder 04-25-2008 09:14 AM Recording Fee \$13.00



NOTICE IC LIEDEDY ON THE THAT AND LIDGOL AN

## ARIZONA NOTICE OF LOCATION (Lode Claim)

B.L.M. AZ STATE OFFICE

2000 APR 2