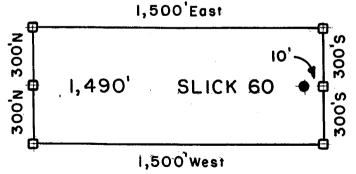

ch are 300' X 1,500'.



Millrock Alaska LLC
III West 16th Avenue
Bristol Bay Building, 3rd Floor
Anchorage, AK 99501

= Location Monument

# = Claim Corner/End Center Monument

ALL MONUMENTS ARE SUBSTANTIAL

POSTS, 4' ABOVE GROUND

Attached To And State of Notice Page 2 Of 2

2008-U3263
Pase 1 of 2
Requested By: XPLORE, LLC
Wendy John, Graham County Recorder
04-25-2008 09:14 AM Recording Fee \$13.00



### ARIZONA NOTICE OF LOCATION (Lode Claim)

BLLM. AZ STATE OFFICE

2008 APR 28 A 9: 23

PHOENIX, ARIZONA



SLICK 13-34, et al Lode Claims - Located February 14-18, 2008

Graham County, AZ

All SLICK Location Monuments are tied to the NE Corner of Section 32, T 8 S - R 28 E, G & SRM, Graham County, AZ.
All SLICK Claims are 600' X 1,500' except SLICK 51,52 and 90, which are 300' X 1,500'.



Millrock Alaska LLC
III West 16th Avenue
Bristol Bay Building, 3rd Floor
Anchorage, AK 99501

= Location Monument

□ = Claim Corner/End Center Monument
 ALL MONUMENTS ARE SUBSTANTIAL
 POSTS, 4'ABOVE GROUND.

Attached To And State Made A Part AOf A STATE OF SLICK 60 Location Notice Page 2 Of 2



2008-03264
Pase 1 of 2
Requested By: XPLORE, LLC
Wendy John, Graham County Recorder
04-25-2008 09:14 AM Recording Fee \$13.00



LM AZ STATE OFFICE

1008 APR 28 A 9: 23

PHOENIX, ARIZONA

# ARIZONA NOTICE OF LOCATION (Lode Claim)

NOTICE IS HEREBY GIVEN THAT MILLROCK ALASKA LLC, whose mailing address is 111 West

| 16 <sup>th</sup> Avenue, Bristol Bay Building, 3 <sup>rd</sup> Floor, Anchorage, AK 99501, by its undersigned agent, makes this