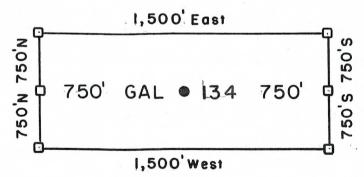

| アンノン、1.4mmを表現の変形が変形がある。 / 1.4mm/2 |

GAL 23-137 Lode Claims - Located February 21,2008

All GAL Location Monuments are tied to the SE Corner of Section I, T. 8 S-R 18 E, G & SRM, Pinal County, AZ.

All GAL Lode Claims are 600' X 1,500' except GAL \$0,\$1,\$14 and \$15, which are 300' X 1,500'.



Millrock Alaska LLC III West 16th Avenue Bristol Bay Building, 3rd Floor Anchorage, AK 99501 ● = Location Monument > 000 Center | Content | Content

Monument

ALL MONUMENTS ARE SUBSTAN-TIAL POSTS, 4' ABOVE GROUND.

Attached To And Made A Part Of GAL 134 Location Notice Page 2 Of 2

2008-U-525 Pase 1 of 2 Requested By: XPLORE, LLC Wendy John, Graham County Recorder 04-25-2008 09:14 AM Recordins Fee \$13.00



#### **ARIZONA NOTICE OF LOCATION** (Lode Claim)

PHOENIX, ARIZONA

| NOTICE IS HEREBY GIVEN THAT MILLROCK ALASKA LLC, whose mailing address is 111 West                                              |
|---------------------------------------------------------------------------------------------------------------------------------|
| 16 <sup>th</sup> Avenue, Bristol Bay Building, 3 <su