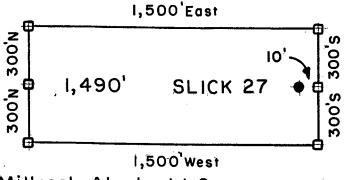

=        |
| 00        | 5 31            |             |              |                                       | 32       | €2:2:           | 2,000'        |
| 3         | R 28            |             | 66           | 8 SR                                  | M3:30    |                 | ·             |
| 3 3 3     | 28              |             |              |                                       | 公益的      | 5               | , <b>1</b>    |
| BLICK I   | 3-34 0          | + al la     | do Cla       | ima laa                               | atad Cal |                 | 19 2009       |

All SLICK Location Monuments are tied to the NE Corner of Section 32, T 8 S - R 28 E, G & SRM, Graham County, AZ.

All SLICK Claims are 600' X 1,500' except SLICK 51,52 and 90, which are 300' X 1,500'.



Millrock Alaska LLC III West 16th Avenue Bristol Bay Building, 3rd Floor Anchorage, AK 99501

- = Location Monument
- ## = Claim Corner/End Center Monument

  ALL MONUMENTS ARE SUBSTANTIAL

  POSTS, 4' ABOVE GROUND.

Attached To And 28

Apr 28

Apr 28

Made A Part Off

SLICK 27 Location Notice

Page 2 Of 2

## ### 1995 | 1995 | 1995 | 1995 | 1995 | 1995 | 1995 | 1995 | 1995 | 1995 | 1995 | 1995 | 1995 | 1995 | 1995 | 1995 | 1995 | 1995 | 1995 | 1995 | 1995 | 1995 | 1995 | 1995 | 1995 | 1995 | 1995 | 1995 | 1995 | 1995 | 1995 | 1995 | 1995 | 1995 | 1995 | 1995 | 1995 | 1995 | 1995 | 1995 | 1995 | 1995 | 1995 | 1995 | 1995 | 1995 | 1995 | 1995 | 1995 | 1995 | 1995 | 1995 | 1995 | 1995 | 1995 | 1995 | 1995 | 1995 | 1995 | 1995 | 1995 | 1995 | 1995 | 1995 | 1995 | 1995 | 1995 | 1995 | 1995 |