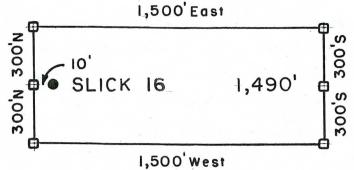

2            | 80 <sub>21</sub> • 81<br>82 • 83 |
| SCALE<br>Linch =<br>2,000' | 6,900'N - 6,300'N             | 13 1-14              | 45 • 46 <sup>8</sup><br>47 • 48 | 84 • 85                          |
| 5,250 N —                  | 5,700'N<br>5,100'N<br>4,500'N | 17 .18               | 3½ 49 4 50<br>51 4 52           | 90 •                             |
| 324(3)                     | ₹3,900'N →                    | 21 - 22              |                                 |                                  |

SLICK 13-34, et al Lode Claims - Located February 14-18, 2008 Graham County, AZ

All SLICK Location Monuments are tied to the NE Corner of Section 32, T 8 S - R 28 E, G & SRM, Graham County, AZ.

All SLICK Claims are 600' X 1,500' except SLICK 51,52 and 90, which are 300' X 1,500'.



Millrock Alaska LLC III West 16th Avenue Bristol Bay Building, 3rd Floor Anchorage, AK 99501 = Location Monument

# = Claim Corner/End Center Monument

ALL MONUMENTS ARE SUBSTANTIAL

POSTS, 4' ABOVE\_GROUND. □

Attached To And & STATE OF STA

2008-13232
Pase 1 of 2
Requested By: XPLORE, LLC
Wendy John, Graham County Recorder
04-25-2008 09:14 AM Recording Fee \$13.00



# ARIZONA NOTICE OF LOCATION (Lode Claim)

3.L.M. AZ STATE OFFICE

2000 APR 28 A 9: 17

PHOENIX, ARIZONA

| NOTICE IS HEREBY GIVEN THAT MILLROCK ALASKA LLC, whose mailing address is 111 West