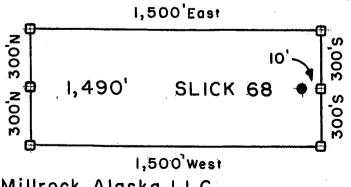

| 90.999           | 214          |
| 6,900's         | 68      |              |                  | 8218         |
| S / 5 7500 8    | 69      | 264          | 195              | 3220         |
| $\square$       | †       | 11           | <u>††</u>        | 1            |
|                 | ш       | шш           | ш ш              | Ш            |
| SCALE           | -06     | .010<br>.010 | ,010             | 1,066,8      |
| 1 inch = 2,000' | 4,      | 2, v.        | 0, 0,            | ω,           |
| R 28 E, G & SRM |         |              |                  |              |

All SLICK Location Monuments are tied to the NE Corner of Section 32, T 8 S - R 28 E, G & SRM, Graham County, AZ.

All SLICK Claims are 600' X 1,500' except SLICK 51,52 and 90, which are 300' X 1,500'.



Millrock Alaska LLC
III West 16th Avenue
Bristol Bay Building, 3rd Floor
Anchorage, AK 99501

- = Location Monument
- ## = Claim Corner/End Center Monument

  ALL MONUMENTS ARE SUBSTANTIAL

  POSTS, 4 ABOVE GROUND

Attached To And A Part of A Part of

(Agent)

2008 3272
Pase 1 of 2
Requested By: XPLORE, LLC
Wendy John, Graham County Recorder
04-25-2008 09:14 AM Recording Fee \$13.00



#### **ARIZONA NOTICE OF LOCATION** (Lode Claim)

PHOENIX, ARIZONA

| NOTICE IS HEREBY GIVEN THAT MILLROCK ALASKA LLC, whose mailing address is 111 West                                              |
|---------------------------------------------------------------------------------------------------------------------------------|
| 16 <sup>th</sup> Avenue, Bristol Bay Building, 3 <sup>rd</sup> Floor, Ancho