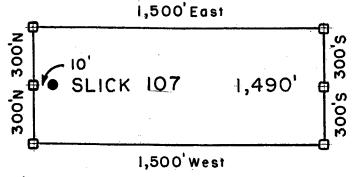

CUSTOMER: MILLROCK ALASKA LLC
111 WEST 16TH AVE
BRISTOL BAY BUILDING, 3RD FL.
ANCHORAGE, AK 99501

| LINE<br># | QTY | DESCRIPTION                            | REMARKS | UNIT<br>PRICE | TOTAL |
|-----------|-----|----------------------------------------|---------|---------------|-------|
|           |     | LOCATABLE MINERALS / MINING            |         |               |       |
|           |     | CLAIMS-NEW,UNADJUD, ONE OR MORE        |         |               |       |
|           |     | AUTH NOS / NEW MINING CLAIM            |         |               |       |
|           |     | LOCATION FEE \$30 (1993)               |         |               |       |
|           |     | CASES: AMC391277/\$30.00, AMC391278/   |         |               |       |
|           |     | \$30.00, AMC391279/\$30.00, AMC391280/ |         |               |       |
|           |     | \$30.00, AMC391281/\$30.00, AMC391282/ |         |               |       |
|           |     | \$30.00, AMC391283/\$30.00, AMC391284/ |         |               | 1     |
|           |     | \$30.00, AMC391285/\$30.00, AMC391286/ |         |               |       |
|           |     | \$30.00, AMC391287/\$30.00, AMC391288/ |         |               |       |
|           |     | \$30.00, AMC391289/\$30.00, AMC391290/ |         |               |       |
|           |     | \$30.00, AMC391291/\$30.00, AMC391292/ |         |               |       |
|           |     | \$30.00, AMC391293/\$30.00, AMC391294/ |         |               |       |
|           |     | \$30.00, AMC391295/\$30.00, AMC391296/ |         |               |       |
|           |     | \$30.00, AMC391297/\$30.00, AMC391298/ |         |               |       |
|           |     | \$30.00, AMC391299/\$30.00, AMC391300/ |         |               |       |
|           |     | \$30.00, AMC391301/\$30.00, AMC391302/ |         |               |       |
|           |     | \$30.00, AMC391303/\$30.00, AMC391304/ |         |               |       |
|           |     | \$30.00, AMC391305/\$30.00, AMC391306/ |         |               |       |
|           |     | \$30.00, AMC391307/\$30.00, AMC391308/ |         |               |       |
|           |     | \$30.00, AMC391309/\$30.00, AMC391310/ |         |               | 1     |
|           |     | \$30.00, AMC391311/\$30.00, AMC391312/ |         |               |       |
|           |     | \$30.00, AMC391313/\$30.00, AMC391314/ |         |               |       |
|           |     | \$30.00, AMC391315/\$30.00, AMC391316/ |         |               |       |
|           |     | \$30.00, AMC391317/\$30.00, AMC391318/ |         |               |       |
|           |     | \$30.00, AMC391319/\$30.00, AMC391320/ |         |               |       |
|           |     | \$30.00, AMC391321/\$30.00, AMC391322/ |         |               |       |