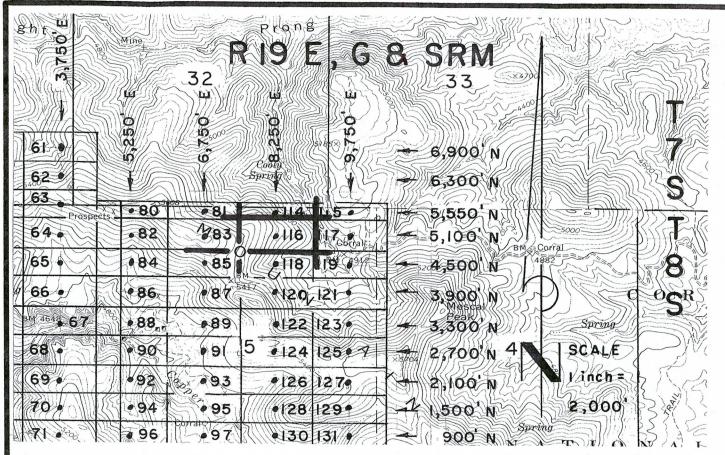

tion filed in the office of the County Recorder, Graham County, Safford, Arizona.                                 |
| The claim has been monumented in accordance with State and Federal law. Corner and location                                     |
| monuments are substantial posts projecting at least four feet above the ground.                                                 |
| Located, dated, and posted on the ground this2lsT day of _FEBRUARY, 2008.                                                       |
| Millrock Alaska LLC (Owner)                                                                                                     |
| M                                                                                                                               |

Ву

Minex Exploration



GAL 23-137 Lode Claims - Located February 21, 2008

All GAL Location Monuments are tied to the SE Corner of Section I, T. 8 S-R 18 E, G & SRM, Pinal County, AZ.

All GAL Lode Claims are 600' X 1,500' except GAL 80,81,14 and U5, which are 300' X 1,500'.



Millrock Alaska LLC

III West 16th Avenue

Bristol Bay Building, 3rd Floor
Anchorage, AK 99501

● = Location Monument >
□ = Claim Corner/End Center

Monument

ALL MONUMENTS ARE SUBSTAN-TIAL POSTS, 4' ABOVE GROUND.

Attached To And Made A Part Of GAL 116 Location Notice Page 2 Of 2

### ### 1990 | ### 1990 | ### 1990 | ### 1990 | ### 1990 | ### 1990 | ### 1990 | ### 1990 | ### 1990 | ### 1990 | ### 1990 | ### 1990 | ### 1990 | ### 1990 | ### 1990 | ### 1990 | ### 1990 | ### 1990 | ### 1990 | ### 1990 | ### 1990 | ### 1990 | ### 1990 | ##