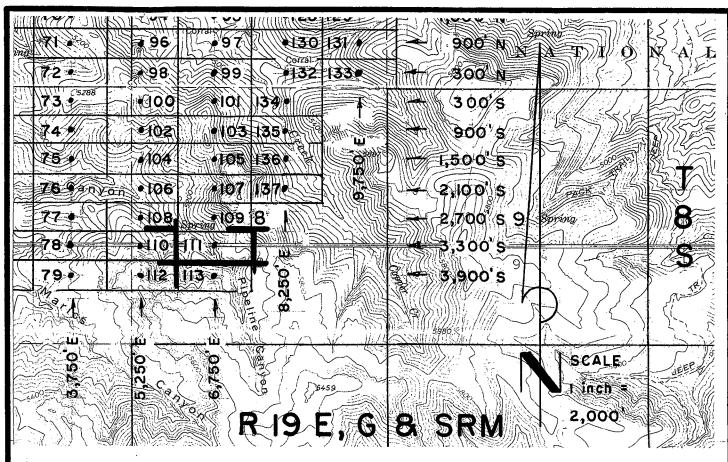

d claims the ground as depicted on the map which is attached to a copy of this                                    |
| Notice of Location filed in the office of the County Recorder, Graham County, Safford, Arizona.                                 |
| The claim has been monumented in accordance with State and Federal law. Corner and location                                     |
| monuments are substantial posts projecting at least four feet above the ground.                                                 |
| Located, dated, and posted on the ground this21 st day of _FEBRUARY, 2008.                                                      |
| Millrock Alaska LLC (Owner)                                                                                                     |

Ву

Minex Exploration



GAL 23-137 Lode Claims - Located February 21,2008

All GAL Location Monuments are tied to the SE Corner of Section I, T. 8 S-R 18 E, G & SRM, Pinal County, AZ.

All GAL Lode Claims are 600' X 1,500' except GAL 80,81,114 and LL5, which are 300' X 1,500'.



Millrock Alaska LLC
III West 16th Avenue
Bristol Bay Building, 3rd Floor
Anchorage, AK 99501

● = Location Monument AZ STATE OF AZ STATE OF SUBSTANTIAL POSTS, 4 ABOVE GROUND.

Attached To And
Made A Part Of
GAL III Location Notice
Page 2 Of 2

### 

2008-03502
Pase 1 of 2
Requested By: XPLORE, LLC
Wendy John, Graham County Recorder
04-25-2008 09:14 AM Recording Fee \$13.00



## ARIZONA NOTICE OF LOCATION (Lode Claim)

3.L.M. AZ STATE OFFICE

2000 APR 28 A 10: 09

PHOENIX. ARIZONA

| NOTICE IS HEREBY GIVEN THAT MILLROCK ALASKA LLC, who