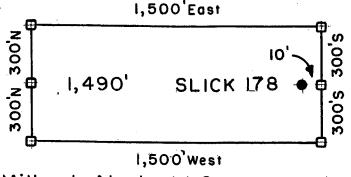

|
| Millrock Alaska LLG (Owner)                                                                                                     |
|                                                                                                                                 |
| By(Agent)                                                                                                                       |
| Minex Exploration                                                                                                               |



All SLICK Location Monuments are tied to the NE Corner of Section 32, T 8 S - R 28 E, G & SRM, Graham County, AZ.

All SLICK Claims are 600' X 1,500' except SLICK 51,52 and 90, which are 300' X 1,500'.



Millrock Alaska LLC
III West 16th Avenue
Bristol Bay Building, 3rd Floor
Anchorage, AK 99501

- = Location Monument
- ## Claim Corner/End Center Monument

  ALL MONUMENTS ARE SUBSTANTIAL

  POSTS, 4' ABOVE GROUND.

2008—3350
Pase 1 o=
Requested By: XPLORE, LLC
Wendy John, Graham County Recorder
04-25-2008 09:14 AM Recording Fee \$13.00



# ARIZONA NOTICE OF LOCATION (Lode Claim)

2008 APR 28 A 9: 39
PHOENIX, ARIZONA

| NOTICE IS HEREBY GIVEN THAT MILLROCK ALASKA LLC, whose mailing address is 111 West                                              |
|---------------------------------------------------------------------------------------------------------------------------------|
| 16 <sup>th</sup> Avenue, Bristol Bay Building, 3 <sup>rd</sup> Floor, Anchorage, AK 99501, by its undersigned