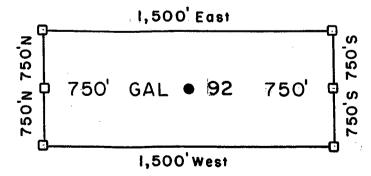

|
| Millrock Alaska LLC (Owner)                                                                                                     |
| $\mathcal{N}$                                                                                                                   |
| By(Agent)                                                                                                                       |
| Minex Exploration                                                                                                               |



GAL 23-137 Lode Claims - Located February 21,2008

All GAL Location Monuments are tied to the SE Corner of Section I, T.8 S-R 18 E, G & SRM, Pinal County, AZ.

All GAL Lode Claims are 600' X 1,500' except GAL 80,81, 114 and 115, which are 300' X 1,500'.



Millrock Alaska LLC III West 16th Avenue Bristol Bay Building, 3rd Floor Anchorage, AK 99501 ■ = Location Monument 28 STATE

= Claim Corner/End Center

Monument 3 STATE

ALL MONUMENTS ARE SUBSTAN
TIAL POSTS, 4' ABOVE GROUND.

Attached To And Made A Part Of GAL 92 Location Notice Page 2 Of 2

2008-03483
Page 1 of 2
Requested By: XPLORE, LLC
Wendy John, Graham County Recorder
04-25-2008 09:14 AM Recording Fee \$13.00



## ARIZONA NOTICE OF LOCATION (Lode Claim)

B.L.M. AZ STATE OFFI

2000 APR 28 A IO: 0

PHOENIX, ARIZONA

•

(Agent)

| NOTICE IS HEREBY GIVEN THAT MILLROCK ALASKA LLC, whose mailing address is 111 West                                                           |
|-----------------------------------------------------------------------------------------------------------------