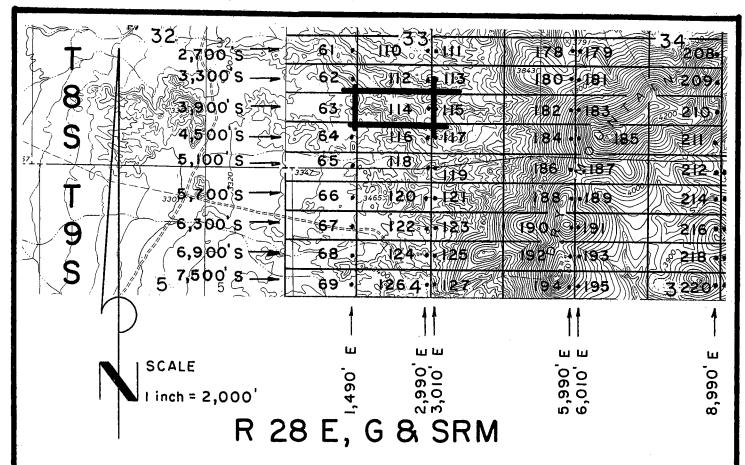

|
| The claim has been monumented in accordance with State and Federal law. Corner and location                                                                                                     |
| monuments are substantial posts projecting at least four feet above the ground.                                                                                                                 |
| Located, dated, and posted on the ground this day of _FEBRUARY, 2008.                                                                                                                           |
| Millrock Alaska LLC (Owner)  By                                                                                                                                                                 |



All SLICK Location Monuments are tied to the NE Corner of Section 32, T 8 S - R 28 E, G & SRM, Graham County, AZ.

All SLICK Claims are 600' X 1,500' except SLICK 51,52 and 90, which are 300' X 1,500'.



III West 16th Avenue Bristol Bay Building, 3rd Floor Anchorage, AK 99501 = Location Monument

## Claim Corner/End Center Monument

ALL MONUMENTS ARE SUBSTANTIAL

POSTS, 4' ABOVE GROUND

Attached To And Part of School Notice Page 2 Of 2

2008-03304 Page 1 of 2 Requested By: XPLORE, LLC

Wendy John, Graham County Recorder 04-25-2008 09:14 AM Recording Fee \$13.00



PHOENIX, ARIZONA .0

### **ARIZONA NOTICE OF LOCATION** (Lode Claim)

NOTICE IS HEREBY GIVEN THAT MILLROCK ALASKA LLC, whose mailing address is 111 West

| 16 <sup>th</sup> Avenue, Bristol Bay Building, 3 <sup>rd</sup> Floor,