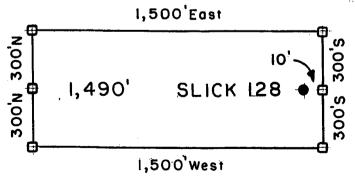

pt SLICK 51,52 and 90, which are 300' X 1,500'.



Millrock Alaska LLC
III West 16th Avenue
Bristol Bay Building, 3rd Floor
Anchorage, AK 99501

• = Location Monument

☐ = Claim Corner/End Center Monument
ALL MONUMENTS ARE SUBSTANTIAL
POSTS, 4' ABOVE GROUND.

Attached To And AZSTATE Made A Part AGE TO ANTION AND THE Page 2 Of 2 MARKS AND AND THE PAGE 2 MARKS AND THE PAG

2008 3317
Pase 1 of 2
Requested By: XPLORE, LLC Wenda John, Graham Counta Recorder 04-25-2008 09:14 AM Recordina Fee \$13.00



#### ARIZONA NOTICE OF LOCATION (Lode Claim)

PHOENIX, ARIZON

By Minex/Exploration (Agent)



All SLICK Location Monuments are tied to the NE Corner of Section 32, T 8 S - R 28 E, G & SRM, Graham County, AZ.

All SLICK Claims are 600' X 1,500' except SLICK 51,52 and 90, which are 300' X 1,500'.



Millrock Alaska LLC
III West 16th Avenue
Bristol Bay Building, 3rd Floor
Anchorage, AK 99501

- = Location Monument
- E = Claim Corner/End Center Monument

  ALL MONUMENTS ARE SUBSTANTIAL

  POSTS, 4' ABOVE GROUND

Attached To And And ATTENDED Made A Part of SLICK 128 Location Notice Page 2 Of 2

(Agent)

2008-1318
Pase 1 of 2
Requested By: XPLORE, LLC
Wendy John, Graham County Recorder
04-25-2008 09:14 AM Recording Fee \$13.00



### ARIZONA NOTICE OF LOCATION (Lode Claim)

PHOENIX, ARIZONA

| NOTICE IS HEREBY GIVEN THAT MILLROCK ALASKA LLC, whose mailing address is 111 West                                              |
|---------------------------------------------------------------------------------------------------------------------------------|
| 16 <sup>th</sup> Avenue, Bristol B