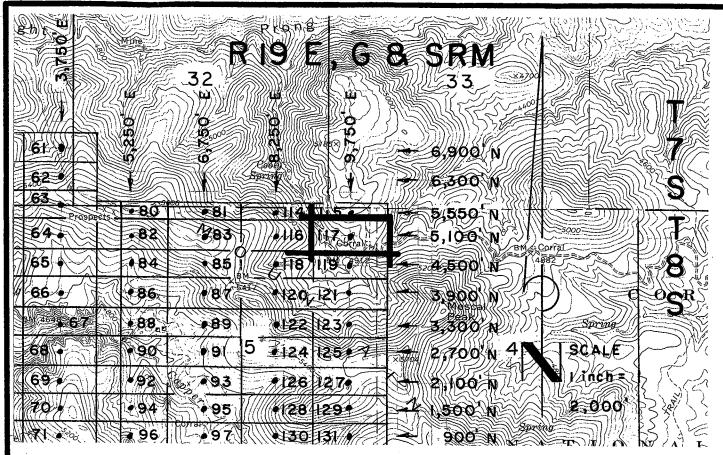

afford, Arizona.                                                                             |
| The claim has been monumented in accordance with State and Federal law. Corner and location                                                                                 |
| monuments are substantial posts projecting at least four feet above the ground.                                                                                             |
| Located, dated, and posted on the ground this 21 ST day of FEBRUARY, 2008.                                                                                                  |
| Millrock Alaska LLC (Owner)  By(Agent)  Minex ⊭xploration                                                                                                                   |



GAL 23-137 Lode Claims - Located February 21,2008

All GAL Location Monuments are tied to the SE Corner of Section I, T. 8 S-R 18 E, G & SRM, Pinal County, AZ.

All GAL Lode Claims are 600' X 1,500' except GAL 80 1,14 and Ц5, which are 300' X 1,500'.



Millrock Alaska LLC III West 16th Avenue Bristol Bay Building, 3rd Floor Anchorage, AK 99501 ● = Location Monument ATE OFFICE

Monument

ALL MONUMENTS ARE SUBSTAN-TIAL POSTS, 4' ABOVE GROUND.

Attached To And Made A Part Of GAL 117 Location Notice Page 2 Of 2

2008-03508
Pase 1 of 2
Requested By: XPLORE, LLC
Wendy John, Graham County Recorder
04-25-2008 09:14 AM Recording Fee \$13.00



### ARIZONA NOTICE OF LOCATION (Lode Claim)

B.L.M. AZ STATE OFFICE

2008 APR 28 A 10: 1 I

PHOENIX, ARIZONA

| NOTICE IS HEREBY GIVEN THAT MILLROCK ALASK