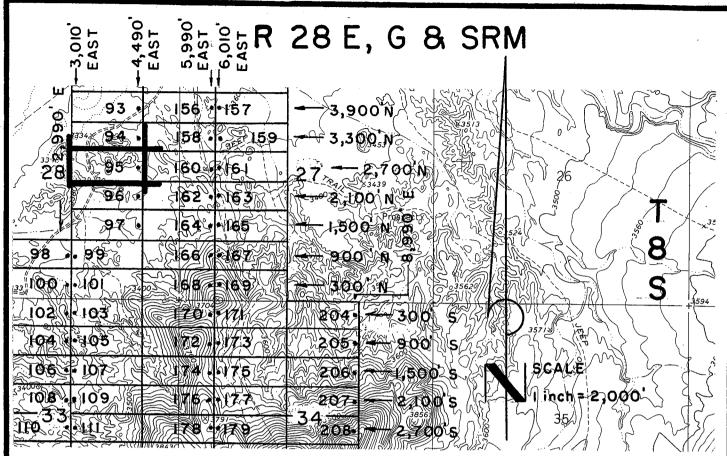

led in the office of the County Recorder, Graham County, Safford, Arizona.                                 |
| The claim has been monumented in accordance with State and Federal law. Corner and location                                     |
| monuments are substantial posts projecting at least four feet above the ground.                                                 |
| Located, dated, and posted on the ground this day of _FEBRUARY, 2008.                                                           |
| Millrook Alaska II C (Ourser)                                                                                                   |
| Millrock Alaska, LLC (Owner)                                                                                                    |

Ву Minex Exploration (Agent)



All SLICK Location Monuments are tied to the NE Corner of Section 32, T 8 S - R 28 E, G & SRM, Graham County, AZ.

All SLICK Claims are 600' X 1,500' except SLICK 51,52 and 90, which are 300' X 1,500'.



Millrock Alaska LLC
III West 16th Avenue
Bristol Bay Building, 3rd Floor
Anchorage, AK 99501

- = Location Monument
- ## = Claim Corner/End Center Monument

  ALL MONUMENTS ARE SUBSTANTIAL

  POSTS, 4' ABOVE GROUND.

Attached To And APR 28 APR 28 Made A Part Of 8 Notice Page 2 Of 2

(Agent)

2008-13285
Pase 1 of 2
Requested By: XPLORE, LLC
Wendy John, Graham County Recorder
04-25-2008 09:14 AM Recording Fee \$13.00



# ARIZONA NOTICE OF LOCATION (Lode Claim)

2000 APR 28 A 9: 2
PHOENIX. ARIZONA

| NOTICE IS HEREBY GIVEN THAT MILLROCK ALASKA LLC, whose mailing address is 111 West