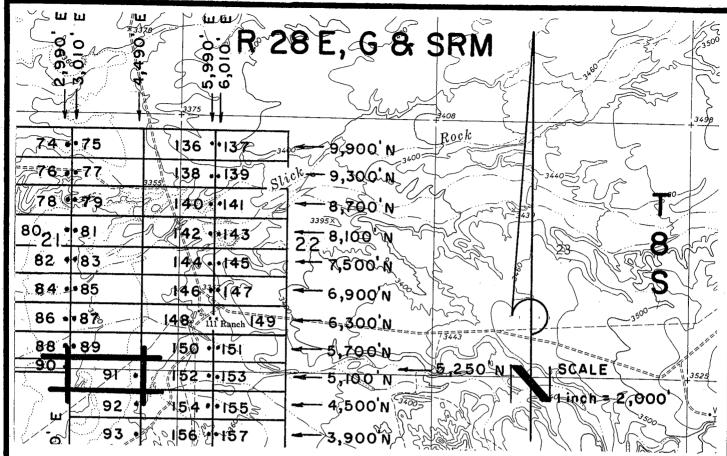

posts projecting at least four feet above the ground.                                   |
| Located, dated, and posted on the ground this $\frac{10^{TH}}{10^{TH}}$ day of $\frac{FERRVARY}{10^{TH}}$ , 2008. |
|                                                                                                                   |
| Millrock Alaska LLC (Owner)                                                                                       |
|                                                                                                                   |
| By(Agent)                                                                                                         |
| Minex Exploration (                                                                                               |



All SLICK Location Monuments are tied to the NE Corner of Section 32, T 8 S - R 28 E, G & SRM, Graham County, AZ.

All SLICK Claims are 600' X 1,500' except SLICK 51,52 and 90, which are 300' X 1,500'.



Millrock Alaska LLC
III West 16th Avenue
Bristol Bay Building, 3rd Floor
Anchorage, AK 99501

- = Location Monument
- ⊕ = Claim Corner/End Center Monument ALL MONUMENTS ARE SUBSTANTIAL POSTS, 4' ABOVE GROUND.

Attached TonAnd AZSTAIR Made A Park Oto SLICK 91 Location Wotice Page 2 Of 24

(Agent)

## 

2008-U3281 Pase 1 of 2 Requested By: XPLORE, LLC Wendy John, Graham County Recorder 04-25-2008 09:14 AM Recording Fee \$13.00



### ARIZONA NOTICE OF LOCATION (Lode Claim)

PHOENIX, ARIZONA ÷

| NOTICE IS HEREBY GIVEN THAT MILLROCK ALASKA LLC, whose mailing address is 111 West