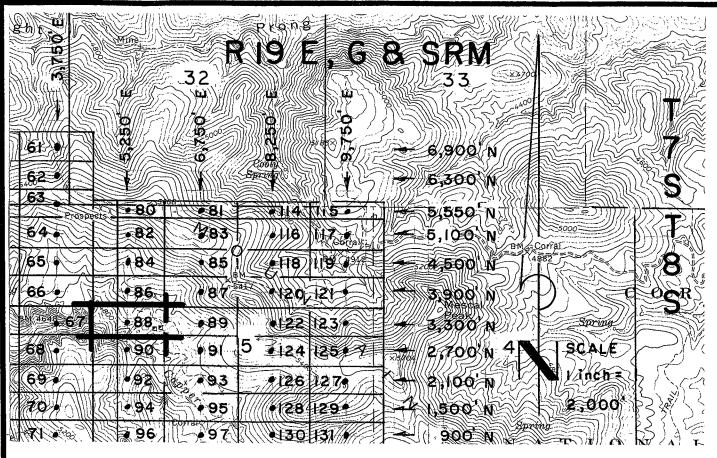

Recorder, Graham County, Safford, Arizona.                                 |
| The claim has been monumented in accordance with State and Federal law. Corner and location                                     |
| monuments are substantial posts projecting at least four feet above the ground.                                                 |
| Located, dated, and posted on the ground this 215T day of FEBRUARY 2008.                                                        |
|                                                                                                                                 |
| Millrock Alaska LLC (Owner)                                                                                                     |

Willifock Alaska LLC (Owner)

By (Agent)

Minex Exploration



GAL 23-137 Lode Claims - Located February 21,2008

All GAL Location Monuments are tied to the SE Corner of Section I, T.8 S-R 18 E, G & SRM, Pinal County, AZ.

All GAL Lode Claims are 600' X 1,500' except GAL 80, 1, 14 and L15, which are 300' X 1,500'.



Millrock Alaska LLC III West 16th Avenue Bristol Bay Building, 3rd Floor Anchorage, AK 99501 ● = Location Monument RZON DO STORE STORE

ALL MONUMENTS ARE SUBSTAN-TIAL POSTS, 4' ABOVE GROUND.

Attached To And Made A Part Of GAL 88 Location Notice Page 2 Of 2

### | 100 | 100 | 100 | 100 | 100 | 100 | 100 | 100 | 100 | 100 | 100 | 100 | 100 | 100 | 100 | 100 | 100 | 100 | 100 | 100 | 100 | 100 | 100 | 100 | 100 | 100 | 100 | 100 | 100 | 100 | 100 | 100 | 100 | 100 | 100 | 100 | 100 | 100 | 100 | 100 | 100 | 100 | 100 | 100 | 100 | 100 | 1