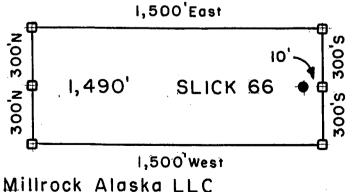

| 1         | 11            | <b>†</b> †      | 1        |  |  |
|                                                       | ш         | ய ய           | ப ப             | ш        |  |  |
| SCALE<br>  inch = 2,000'                              | 490,      | ,010<br>,010  | ,010            | 8,990'   |  |  |
|                                                       |           | ี             | ი<br>ი ი        | ω̈́      |  |  |
| R 28 E, G & SRM                                       |           |               |                 |          |  |  |

All SLICK Location Monuments are tied to the NE Corner of Section 32, T 8 S - R 28 E, G & SRM, Graham County, AZ.

All SLICK Claims are 600' X 1,500' except SLICK 51,52 and 90, which are 300' X 1,500'.



Millrock Alaska LLC
III West 16th Avenue
Bristol Bay Building, 3rd Floor
Anchorage, AK 99501

- = Location Monument
- □ = Claim Corner/End Center Monument
   ALL MONUMENTS ARE SUBSTANTIAL
   POSTS, 4'ABOVE GROUND.

Attached To And AZ STATE AND AZ STATE NOTICE

SLICK 66 Location Notice

Page 2 Of 2

(Agent)



2008 3270
Pase 1 of 2
Requested By: XPLORE, LLC
Wendy John, Graham County Recorder
04-25-2008 09:14 AM Recording Fee \$13.00



#### ARIZONA NOTICE OF LOCATION (Lode Claim)

PHOENIX, ARIZONA

| NOTICE IS HEREBY GIVEN THAT MILLROCK ALASKA LLC, whose mailing address is 111 West                                              |
|---------------------------------------------------------------------------------------------------------------------------------|
| 16 <sup>th</sup> Avenue, Bris