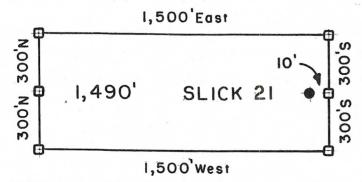

|

All SLICK Location Monuments are tied to the NE Corner of Section 32, T 8 S - R 28 E, G & SRM, Graham County, AZ.

All SLICK Claims are 600' X 1,500' except SLICK 51,52 and 90, which are 300' X 1,500'.



Millrock Alaska LLC III West 16th Avenue Bristol Bay Building, 3rd Floor Anchorage, AK 99501

- = Location Monument
- ## = Claim Corner/End Center Monument

  ALL MONUMENTS ARE SUBSTANTIAL

  POSTS, 4' ABOVE GROUND.

Attached To And
Made A Part Of
SLICK 21 Location Notice
Page 2 Of 2

(Agent)

2008-U3237 Page 1 of 2 Requested Ba: XPLORE, LLC Wendy John, Graham County Recorder 04-25-2008 09:14 AM Recording Fee \$13.00



## **ARIZONA NOTICE OF LOCATION** (Lode Claim)

PHOENIX, ARIZONA

| NOTICE IS HEREBY GIVEN THAT MILLROCK ALASKA LLC, whose mailing address is 111 West                                              |
|---------------------------------------------------------------------------------------------------------------------------------|
| 16 <sup>th</sup> Avenue, Bristol Bay Build