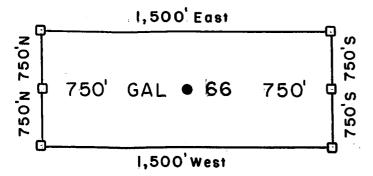

| . 8     |        |          | 36        |      |           | .88       | •89            |               |
|         | 700 N   |      | 1 , 9          | •/(lo   |        | 771      | 38.6      | 68   |           | 90        | 9(             | 5             |
|         | TOO N   |      |                | • 112   |        |          | 40        | 69   |           | 92        | 93             |               |
|         | 500 N   |      | 134            | 14      |        | 55{\J}}} | 42        | 100  |           | •94       | 95             | <b>}</b> //(( |

Graham County, AZ

All GAL Location Monuments are tied to the SE Corner of Section I, IT 8 S-R 18 E, G & SRM, Pinal County, AZ.

All GAL Lode Claims are 600' x 1,500' except GAL 80,81,414 and L15, which are 300' x 1,500'.



Millrock Alaska LLC III West 16th Avenue Bristol Bay Building, 3rd Floor Anchorage, AK 99501

- = Location Monument> □ □ □ = Claim Corner/End Genter
  - Monument

ALL MONUMENTS ARE SUBSTAN-TIAL POSTS, 4' ABOVE GROUND.

Attached To And Made A Part Of GAL 66 Location Notice Page 2 Of 2

2008-03457 Page 1 of 2 Requested By: XPLORE, LLC Wendy John, Graham County Recorder 04-25-2008 09:14 AM Recording Fee \$13.00



#### ARIZONA NOTICE OF LOCATION (Lode Claim)

PHOENIX, ARIZONA -0 UT

| Ω 18                                                                                                                            |
|---------------------------------------------------------------------------------------------------------------------------------|
| NOTICE IS HEREBY GIVEN THAT MILLROCK ALASKA LLC