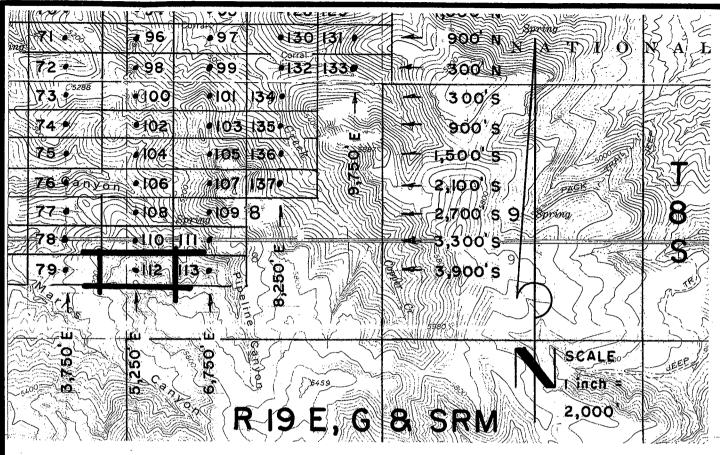

the map which is attached to a copy of this                                    |
| Notice of Location filed in the office of the County Recorder, Graham County, Safford, Arizona.                                 |
| The claim has been monumented in accordance with State and Federal law. Corner and location                                     |
| monuments are substantial posts projecting at least four feet above the ground.                                                 |
| Located, dated, and posted on the ground this day of _FEBRUARY, 2008.                                                           |
|                                                                                                                                 |

Millrock Alaska LLC (Owner)

Minex Exploration

(Agent)



GAL 23-137 Lode Claims - Located February 21,2008

All GAL Location Monuments are tied to the SE Corner of Section I,

T.8 S-R 18 E, G & SRM, Pinal County, AZ.

All GAL Lode Claims are 600' X 1,500' except GAL \$\vec{\mathbellet}{\mathbellet}\$, which are 300' X 1,500'.



Millrock Alaska LLC III West 16th Avenue Bristol Bay Building, 3rd Floor Anchorage, AK 99501

Monument

ALL MONUMENTS ARE SUBSTAN-TIAL POSTS, 4' ABOVE GROUND.

Attached To And
Made A Part Of
GAL II2 Location Notice
Page 2 Of 2

2008-03503
Pase 1 of 2
Requested By: XPLORE, LLC
Wendy John, Graham County Recorder
04-25-2008 09:14 AM Recording Fee \$13.00



B.L.M. AZ STATE OFFICE

2000 APR 28 A 10: 10

PHOENIX, ARIZONA

## ARIZONA NOTICE OF LOCATION (Lode Claim)

NOTICE IS HEREBY GIVEN THAT MILLROCK ALASKA LLC, whose mail