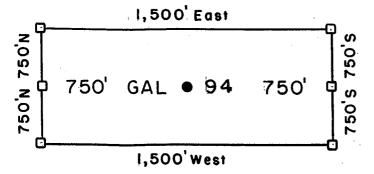

|
| Millrock Alaşka LLC (Owner)                                                                                                     |
| $\mathcal{U} = \mathcal{U}$                                                                                                     |
| By(Agent)                                                                                                                       |
| Mine Exploration                                                                                                                |



GAL 23-137 Lode Claims - Located February 21,2008

All GAL Location Monuments are tied to the SE Corner of Section I, I.8 S-R 18 E, G & SRM, Pinal County, AZ.

All GAL Lode Claims are 600' X 1,500' except GAL 80, 81, 144 and 115, which are 300' X 1,500'.



Millrock Alaska LLC
III West 16th Avenue
Bristol Bay Building, 3rd Floor
Anchorage, AK 99501

> Attached To And Made A Part Of GAL 94 Location Notice Page 2 Of 2

### | 100 | 100 | 100 | 100 | 100 | 100 | 100 | 100 | 100 | 100 | 100 | 100 | 100 | 100 | 100 | 100 | 100 | 100 | 100 | 100 | 100 | 100 | 100 | 100 | 100 | 100 | 100 | 100 | 100 | 100 | 100 | 100 | 100 | 100 | 100 | 100 | 100 | 100 | 100 | 100 | 100 | 100 | 100 | 100 | 100 | 100 | 100 | 100 | 100 | 100 | 100 | 100 | 100 | 100 | 100 | 100 | 100 | 100 | 100 | 100 | 100 | 100 | 100 | 100 | 100 | 100 | 100 | 100 | 100 | 100 | 100 | 100 | 100 | 100 | 100 | 100 | 100 | 100 | 100 | 100 | 100 | 100 | 100 | 100 | 100 | 100 | 100 | 100 | 100 | 100 | 100 | 100 | 100 | 100 | 100 | 100 | 100 | 100 | 100 | 100 | 100 | 100 | 100 | 100 | 100 |