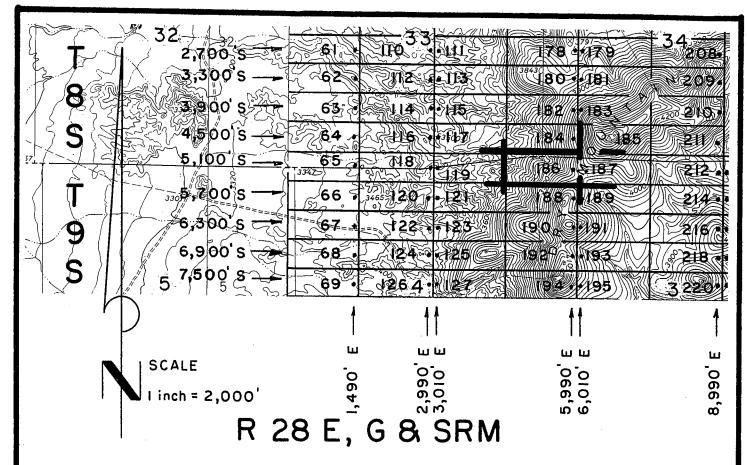

CUSTOMER: MILLROCK ALASKA LLC
111 WEST 16TH AVE
BRISTOL BAY BUILDING, 3RD FL.
ANCHORAGE, AK 99501

| LINE<br># | QTY | DESCRIPTION                            | REMARKS | UNIT<br>PRICE | TOTAL |
|-----------|-----|----------------------------------------|---------|---------------|-------|
|           |     | LOCATABLE MINERALS / MINING            |         |               |       |
|           |     | CLAIMS-NEW,UNADJUD, ONE OR MORE        |         |               |       |
|           |     | AUTH NOS / NEW MINING CLAIM            |         |               |       |
|           |     | LOCATION FEE \$30 (1993)               |         |               |       |
|           |     | CASES: AMC391277/\$30.00, AMC391278/   |         |               |       |
|           |     | \$30.00, AMC391279/\$30.00, AMC391280/ |         |               |       |
|           |     | \$30.00, AMC391281/\$30.00, AMC391282/ |         |               |       |
|           |     | \$30.00, AMC391283/\$30.00, AMC391284/ |         |               | 1     |
|           |     | \$30.00, AMC391285/\$30.00, AMC391286/ |         |               |       |
|           |     | \$30.00, AMC391287/\$30.00, AMC391288/ |         |               |       |
|           |     | \$30.00, AMC391289/\$30.00, AMC391290/ |         |               |       |
|           |     | \$30.00, AMC391291/\$30.00, AMC391292/ |         |               |       |
|           |     | \$30.00, AMC391293/\$30.00, AMC391294/ |         |               |       |
|           |     | \$30.00, AMC391295/\$30.00, AMC391296/ |         |               |       |
|           |     | \$30.00, AMC391297/\$30.00, AMC391298/ |         |               |       |
|           |     | \$30.00, AMC391299/\$30.00, AMC391300/ |         |               |       |
|           |     | \$30.00, AMC391301/\$30.00, AMC391302/ |         |               |       |
|           |     | \$30.00, AMC391303/\$30.00, AMC391304/ |         |               |       |
|           |     | \$30.00, AMC391305/\$30.00, AMC391306/ |         |               |       |
|           |     | \$30.00, AMC391307/\$30.00, AMC391308/ |         |               |       |
|           |     | \$30.00, AMC391309/\$30.00, AMC391310/ |         |               | 1     |
|           |     | \$30.00, AMC391311/\$30.00, AMC391312/ |         |               |       |
|           |     | \$30.00, AMC391313/\$30.00, AMC391314/ |         |               |       |
|           |     | \$30.00, AMC391315/\$30.00, AMC391316/ |         |               |       |
|           |     | \$30.00, AMC391317/\$30.00, AMC391318/ |         |               |       |
|           |     | \$30.00, AMC391319/\$30.00, AMC391320/ |         |               |       |
|           |     | \$30.00, AMC391321/\$30.00, AMC391322/ |         |               |       |