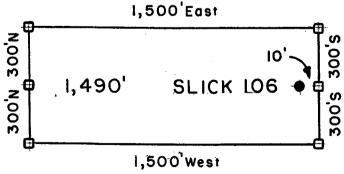

CUSTOMER: MILLROCK ALASKA LLC
111 WEST 16TH AVE
BRISTOL BAY BUILDING, 3RD FL.
ANCHORAGE, AK 99501

| LINE<br># | QTY | DESCRIPTION                            | REMARKS | UNIT<br>PRICE | TOTAL |
|-----------|-----|----------------------------------------|---------|---------------|-------|
|           |     | LOCATABLE MINERALS / MINING            |         |               |       |
|           |     | CLAIMS-NEW,UNADJUD, ONE OR MORE        |         |               |       |
|           |     | AUTH NOS / NEW MINING CLAIM            |         |               |       |
|           |     | LOCATION FEE \$30 (1993)               |         |               |       |
|           |     | CASES: AMC391277/\$30.00, AMC391278/   |         |               |       |
|           |     | \$30.00, AMC391279/\$30.00, AMC391280/ |         |               |       |
|           |     | \$30.00, AMC391281/\$30.00, AMC391282/ |         |               |       |
|           |     | \$30.00, AMC391283/\$30.00, AMC391284/ |         |               | 1     |
|           |     | \$30.00, AMC391285/\$30.00, AMC391286/ |         |               |       |
|           |     | \$30.00, AMC391287/\$30.00, AMC391288/ |         |               |       |
|           |     | \$30.00, AMC391289/\$30.00, AMC391290/ |         |               |       |
|           |     | \$30.00, AMC391291/\$30.00, AMC391292/ |         |               |       |
|           |     | \$30.00, AMC391293/\$30.00, AMC391294/ |         |               |       |
|           |     | \$30.00, AMC391295/\$30.00, AMC391296/ |         |               |       |
|           |     | \$30.00, AMC391297/\$30.00, AMC391298/ |         |               |       |
|           |     | \$30.00, AMC391299/\$30.00, AMC391300/ |         |               |       |
|           |     | \$30.00, AMC391301/\$30.00, AMC391302/ |         |               |       |
|           |     | \$30.00, AMC391303/\$30.00, AMC391304/ |         |               |       |
|           |     | \$30.00, AMC391305/\$30.00, AMC391306/ |         |               |       |
|           |     | \$30.00, AMC391307/\$30.00, AMC391308/ |         |               |       |
|           |     | \$30.00, AMC391309/\$30.00, AMC391310/ |         |               | 1     |
|           |     | \$30.00, AMC391311/\$30.00, AMC391312/ |         |               |       |
|           |     | \$30.00, AMC391313/\$30.00, AMC391314/ |         |               |       |
|           |     | \$30.00, AMC391315/\$30.00, AMC391316/ |         |               |       |
|           |     | \$30.00, AMC391317/\$30.00, AMC391318/ |         |               |       |
|           |     | \$30.00, AMC391319/\$30.00, AMC391320/ |         |               |       |
|           |     | \$30.00, AMC391321/\$30.00, AMC391322/ |         |               |       |