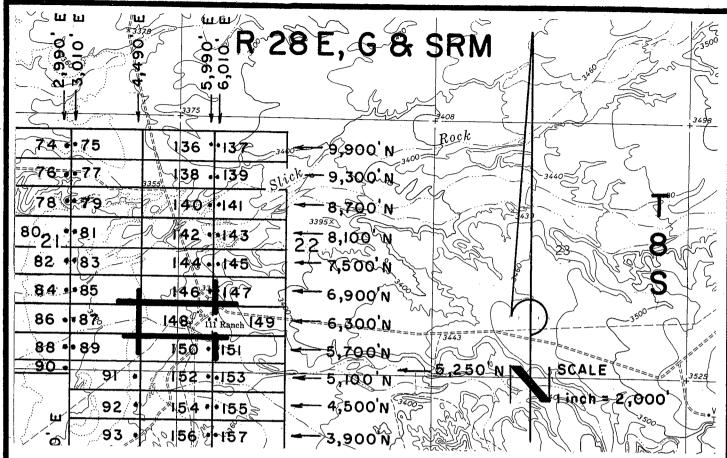

d claims the ground as depicted on the map which is attached to a copy of this                                    |
| Notice of Location filed in the office of the County Recorder, Graham County, Safford, Arizona.                                 |
| The claim has been monumented in accordance with State and Federal law. Corner and location                                     |
| monuments are substantial posts projecting at least four feet above the ground.                                                 |
| Located, dated, and posted on the ground this day of _FEBRUARY_, 2008.                                                          |
| Millrock Alaska LLC (Owner)                                                                                                     |

Ву

Minex Exploration



All SLICK Location Monuments are tied to the NE Corner of Section 32, T 8 S - R 28 E, G & SRM, Graham County, AZ.

All SLICK Claims are 600' X 1,500' except SLICK 51,52 and 90, which are 300' X 1,500'.



Millrock Alaska LLC
III West 16th Avenue
Bristol Bay Building, 3rd Floor
Anchorage, AK 99501

- = Location Monument
- ## Claim Corner/End Center Monument

  ALL MONUMENTS ARE SUBSTANTIAL

  POSTS, 4' ABOVE GROUND.

Attached To And 8 ZSTATE OF A STATE OF SLICK 148 Location Notice Page 2 Of 2

2008-U3322
Pase 1 of 2
Requested By: XPLORE, LLC
Wendy John, Graham County Recorder
04-25-2008 09:14 AM Recording Fee \$13.00



### ARIZONA NOTICE OF LOCATION (Lode Claim)

B.L.M. AZ STATE OFF

2008 APR 28 A 9:
PHOENIX. ARIZONA

NOTICE IS HEREBY GIVEN THAT MILLROCK ALASKA LLC, whose mailing address