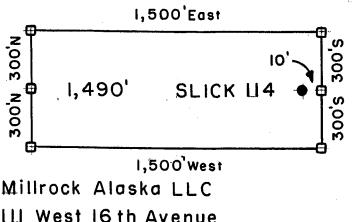

|
| monuments are substantial posts projecting at least four feet above the ground.                                                                                                                 |
| Located, dated, and posted on the ground this day of _FEBRUARY, 2008.                                                                                                                           |
| Millrock Alaska LLC (Owner)  By                                                                                                                                                                 |



All SLICK Location Monuments are tied to the NE Corner of Section 32, T 8 S - R 28 E, G & SRM, Graham County, AZ.

All SLICK Claims are 600' X 1,500' except SLICK 51,52 and 90, which are 300' X 1,500'.



III West 16th Avenue Bristol Bay Building, 3rd Floor Anchorage, AK 99501 = Location Monument

## Claim Corner/End Center Monument

ALL MONUMENTS ARE SUBSTANTIAL

POSTS, 4' ABOVE GROUND

Attached To And Part of School Notice Page 2 Of 2

2008-03304 Page 1 of 2 Requested By: XPLORE, LLC

Wendy John, Graham County Recorder 04-25-2008 09:14 AM Recording Fee \$13.00



PHOENIX, ARIZONA .0

### **ARIZONA NOTICE OF LOCATION** (Lode Claim)

NOTICE IS HEREBY GIVEN THAT MILLROCK ALASKA LLC, whose mailing address is 111 West

| 16 <sup>th</sup> Avenue, Bristol Bay Building, 3 <sup>rd</sup> Floor, Anchorage, AK 99501, by its undersigned agent, makes this                                                     |
|--------------------------------------------------------------------------------------------