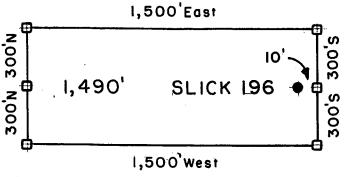

| 11/10         | というというというというと | STIM WALLEN |

All SLICK Location Monuments are tied to the NE Corner of Section 32, T 8 S - R 28 E, G & SRM, Graham County, AZ.

All SLICK Claims are 600' X 1,500' except SLICK 51,52 and 90, which are 300' X 1,500'.



Millrock Alaska LLC Ill West 16th Avenue Bristol Bay Building, 3rd Floor Anchorage, AK 99501 = Location Monument

## = Claim Corner/End Center Monument

ALL MONUMENTS ARE SUBSTANTIAL

POSTS, 4' ABOVE GROUND.

Attached To And Notice

Made A Part Of Don Notice

Page 2 Of 2



2008 3364
Pase 1 of 2
Requested By: XPLORE, LLC
Wendy John, Graham County Recorder
04-25-2008 09:14 AM Recording Fee \$13.00

### **ARIZONA NOTICE OF LOCATION** (Lode Claim)

PHOENIX, ARIZO

| THE                                                                                         |
|---------------------------------------------------------------------------------------------------------------------------------|
| NOTICE IS HEREBY GIVEN THAT MILLROCK ALASKA LLC, whose mailing address is 111 West