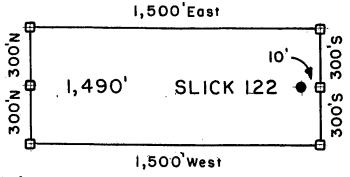

|
| monuments are substantial posts projecting at least four feet above the ground.                                                 |
| Located, dated, and posted on the ground this   4TH day of FEBRUARY, 2008.                                                      |
| Millrock Alaska I I C (Owner)                                                                                                   |
| MINUUM MICHAELI                                                                                                                 |

By (Agent) Minex Exploration



All SLICK Location Monuments are tied to the NE Corner of Section 32, T 8 S - R 28 E, G & SRM, Graham County, AZ.

All SLICK Claims are 600' X 1,500' except SLICK 51,52 and 90, which are 300' X 1,500'.



Millrock Alaska LLC
III West 16th Avenue
Bristol Bay Building, 3rd Floor
Anchorage, AK 99501

= Location Monument

# = Claim Corner/End Center Monument

ALL MONUMENTS ARE SUBSTANTIAL

POSTS, 4' ABOVE GROUND

Attached To And Silved
Made A Part Of Description Notice
Page 2 Of 2

2008-03312 Pase 1 of 2 Requested By: XPLORE, LLC Wendy John, Graham County Recorder 04-25-2008 09:14 AM Recording Fee \$13.00



## ARIZONA NOTICE OF LOCATION (Lode Claim)

2000 APR 28 A .: 33
PHOENIX, ARIZONA

| NOTICE IS HEREBY GIVEN THAT MILLROCK ALASKA LLC, whose mailing address is 111 West                                              |
|---------------------------------------------------------------------------------------------------------------------------------|
| 16 <sup>th</sup> Avenue, Bristol Bay Buildi