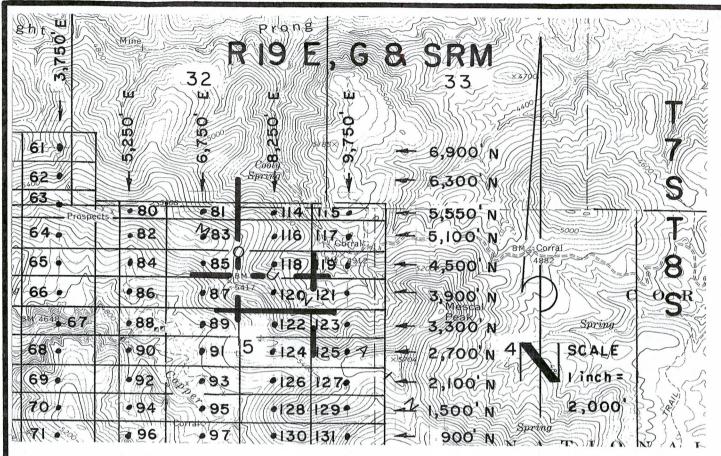

igned claims the ground as depicted on the map which is attached to a copy of this                                    |
| Notice of Location filed in the office of the County Recorder, Graham County, Safford, Arizona.                                 |
| The claim has been monumented in accordance with State and Federal law. Corner and location                                     |
| monuments are substantial posts projecting at least four feet above the ground.                                                 |
| Located, dated, and posted on the ground this2  ST day of FEBRUARY_, 2008.                                                      |
| Millrock Alaska LLC (Owner)                                                                                                     |

Minex Exploration



GAL 23-137 Lode Claims - Located February 21,2008

All GAL Location Monuments are tied to the SE Corner of Section I, T. 8 S-R 18 E, G & SRM, Pinal County, AZ.

All GAL Lode Claims are 600' X 1,500' except GAL 80,81,114 and 115, which are 300' X 1,500'. □ □ □ □



Millrock Alaska LLC
III West 16th Avenue
Bristol Bay Building, 3rd Floor
Anchorage, AK 99501

■ = Location Monument 28 STATE

□ = Claim Corner/End Genter 0 FT

Monument □ FT

ALL MONUMENTS ARE SUBSTAN
TIAL POSTS, 4' ABOVE GROUND.

Attached To And Made A Part Of GAL 120 Location Notice Page 2 Of 2



2008-03511
Page 1 of 2
Requested By: XPLORE, LLC
Wendy John, Graham County Recorder
04-25-2008 09:14 AM Recording Fee \$13.00



PHOENIX, ARIZONA

### **ARIZONA NOTICE OF LOCATION** (Lode Claim)

| NOTICE IS HEREBY GIVEN THAT MILLRO