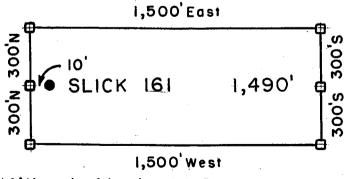

tantial posts projecting at least four feet above the ground.                                                 |
| Located, dated, and posted on the ground this day of FEBRUARY, 2008.                                                            |
| Millrock Alaşka LLC (Owner)                                                                                                     |
|                                                                                                                                 |

Ву



SLICK 13-34, et al Lode Claims - Located February 14-18, 2008

Graham County, AZ

All SLICK Location Monuments are tied to the NE Corner of Section 32, T 8 S - R 28 E, G & SRM, Graham County, AZ.

All SLICK Claims are 600' X 1,500' except SLICK 51,52 and 90, which are 300' X 1,500'.



Millrock Alaska LLC
III West 16th Avenue
Bristol Bay Building, 3rd Floor
Anchorage, AK 99501

- = Location Monument
- # = Claim Corner/End Center Monument

  ALL MONUMENTS ARE SUBSTANTIAL

  POSTS, 4' ABOVE GROUND.

Attached To And Document of SLICK 161 Location Notice Page 2 Of 2

## 

2008-J333
Pase 1 of 2
Requested By: XPLORE, LLC
Wendy John, Graham County Recorder
04-25-2008 09:14 AM Recording Fee \$13.00



### **ARIZONA NOTICE OF LOCATION** (Lode Claim)

PHOENIX, ARIZONA .0 W

| NOTICE IS HEREBY GIVEN THAT MILLROCK ALASKA LLC, whose mailing address is 111 West                                              |
|---------------------------------------------------------------------------------------------------------------------------------|
| 16 <sup>th</sup> Avenue, Bristol Bay Buildin