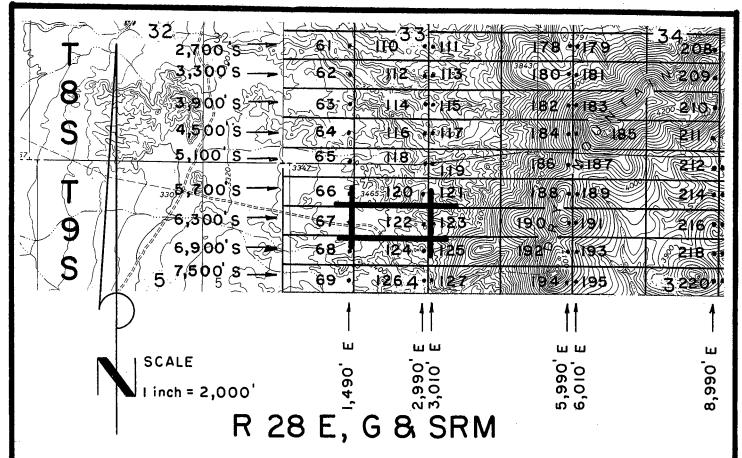

led in the office of the County Recorder, Graham County, Safford, Arizona.                                 |
| The claim has been monumented in accordance with State and Federal law. Corner and location                                     |
| monuments are substantial posts projecting at least four feet above the ground.                                                 |
| Located, dated, and posted on the ground this   4TH day of FEBRUARY, 2008.                                                      |
| Millrock Alaska I I C (Owner)                                                                                                   |
| MINUUM MICHAELI                                                                                                                 |

By (Agent) Minex Exploration



All SLICK Location Monuments are tied to the NE Corner of Section 32, T 8 S - R 28 E, G & SRM, Graham County, AZ.

All SLICK Claims are 600' X 1,500' except SLICK 51,52 and 90, which are 300' X 1,500'.



Millrock Alaska LLC
III West 16th Avenue
Bristol Bay Building, 3rd Floor
Anchorage, AK 99501

= Location Monument

# = Claim Corner/End Center Monument

ALL MONUMENTS ARE SUBSTANTIAL

POSTS, 4' ABOVE GROUND

Attached To And Silved
Made A Part Of Description Notice
Page 2 Of 2

2008-03312 Pase 1 of 2 Requested By: XPLORE, LLC Wendy John, Graham County Recorder 04-25-2008 09:14 AM Recording Fee \$13.00



## ARIZONA NOTICE OF LOCATION (Lode Claim)

2000 APR 28 A .: 33
PHOENIX, ARIZONA

| NOTICE IS HEREBY GIVEN THAT MILLROCK ALASKA LLC, whose mailing address is 111 West