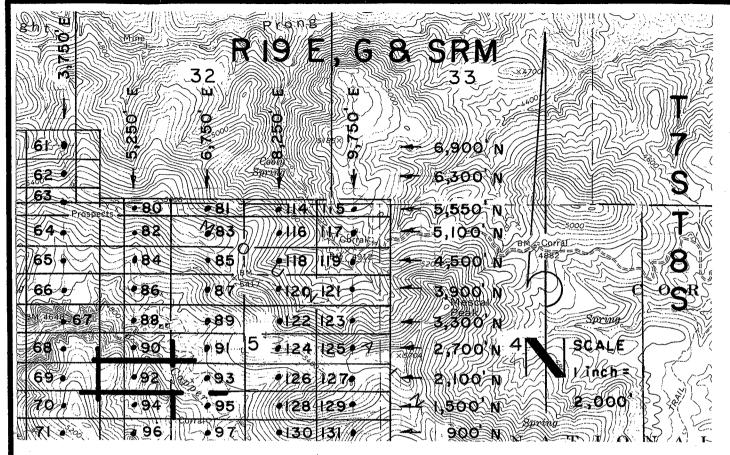

|
| Located, dated, and posted on the ground this 215T day of FEBRUARY, 2008.                                                       |
|                                                                                                                                 |
| Millrock Alaska LLC (Owner)                                                                                                     |
| $\mathcal{N}$                                                                                                                   |
| By(Agent)                                                                                                                       |
| Minex Exploration                                                                                                               |



GAL 23-137 Lode Claims - Located February 21,2008

All GAL Location Monuments are tied to the SE Corner of Section I, T.8 S-R 18 E, G & SRM, Pinal County, AZ.

All GAL Lode Claims are 600' X 1,500' except GAL 80,81, 114 and 115, which are 300' X 1,500'.



Millrock Alaska LLC III West 16th Avenue Bristol Bay Building, 3rd Floor Anchorage, AK 99501 ■ = Location Monument 28 STATE

= Claim Corner/End Center

Monument 3 STATE

ALL MONUMENTS ARE SUBSTAN
TIAL POSTS, 4' ABOVE GROUND.

Attached To And Made A Part Of GAL 92 Location Notice Page 2 Of 2

2008-03483
Page 1 of 2
Requested By: XPLORE, LLC
Wendy John, Graham County Recorder
04-25-2008 09:14 AM Recording Fee \$13.00



## ARIZONA NOTICE OF LOCATION (Lode Claim)

B.L.M. AZ STATE OFFI

2000 APR 28 A IO: 0

PHOENIX, ARIZONA

•

(Agent)

|