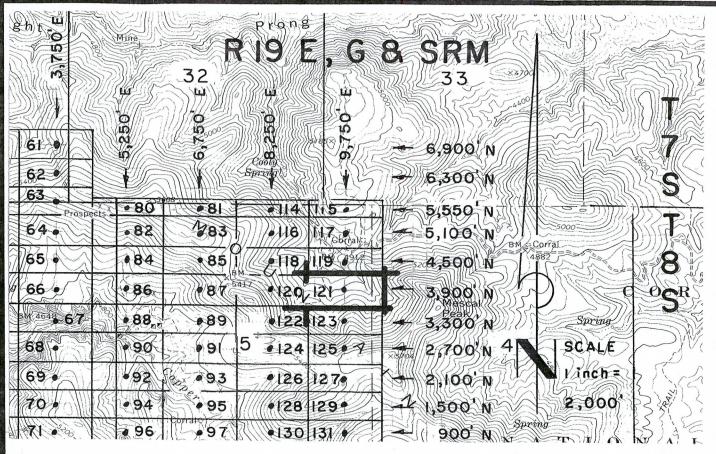

|
|                                                                                                                                 |
| Millrock Alaska LLC (Owner)                                                                                                     |
| 4 //-                                                                                                                           |
| By(Agent)                                                                                                                       |
| Min∉x Exploration                                                                                                               |
| · ·                                                                                                                             |



GAL 23-137 Lode Claims - Located February 21,2008

All GAL Location Monuments are tied to the SE Corner of Section I, T. 8 S-R 18 E, G & SRM, Pinal County, AZ.

All GAL Lode Claims are 600' X 1,500' except GAL 80,81,714 and 115, which are 300' X 1,500'.



Millrock Alaska LLC III West 16th Avenue Bristol Bay Building, 3rd Floor Anchorage, AK 99501 ■ = Location Monument 20 STATED

Claim Corner/End CenterOFFICE

Monument 12 ALL MONUMENTS ARE SUBSTAN
TIAL POSTS, 4' ABOVE GROUND.

Attached To And Made A Part Of GAL I2I Location Notice Page 2 Of 2

2008-03512

Page 1 of 2 Requested By: XPLORE, LLC Wendy John, Graham County Recorder 04-25-2008 09:14 AM Recording Fee \$13.00



2000 APR 28 A 10: 12
PHOENIX, ARIZONA

## ARIZONA NOTICE OF LOCATION (Lode Claim)

| NOTICE IS HEREBY GIVEN THAT MILLR