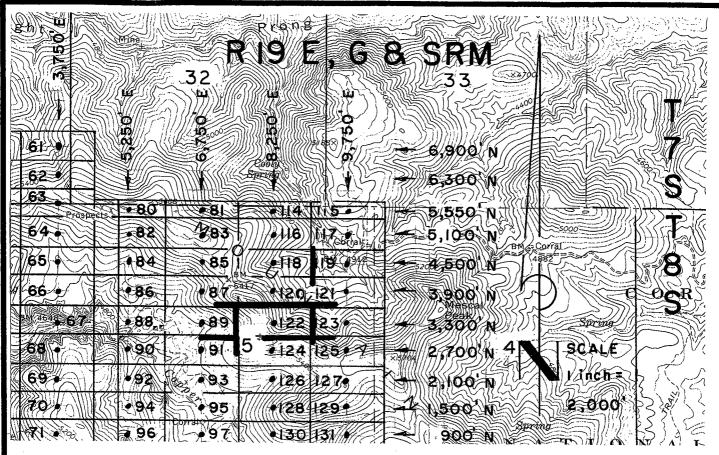

|
| Located, dated, and posted on the ground this $215T$ day of FEBRUARY, 2008.                                                     |
|                                                                                                                                 |
| Millrock Alaşka LLC (Owner)                                                                                                     |
| 11 -                                                                                                                            |
| By(Agent)                                                                                                                       |
| Minex Exploration                                                                                                               |



GAL 23-137 Lode Claims - Located February 21,2008

All GAL Location Monuments are tied to the SE Corner of Section I, T. 8 S-R 18 E, G & SRM, Pinal County, AZ.

All GAL Lode Claims are 600' X 1,500' except GAL 80,81,714 and U5, which are 300' X 1,500'.



Millrock Alaska LLC
III West 16th Avenue
Bristol Bay Building, 3rd Floor
Anchorage, AK 99501

● = Location Monument STATED

Attached To And Made A Part Of GAL 122 Location Notice Page 2 Of 2

2008-U3513
Pase 1 of 2
Requested By: XPLORE, LLC
Wendy John, Graham County Recorder
04-25-2008 09:14 AM Recordins Fee \$13.00



### **ARIZONA NOTICE OF LOCATION** (Lode Claim)

PHOENIX, ARIZONA

| NOTICE IS HEREBY GIVEN THAT MILLROCK ALASKA LLC, whose mailing address is 111 West                                              |
|---------------------