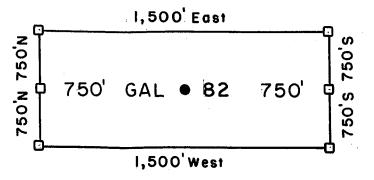

uments are substantial posts projecting at least four feet above the ground.                                                 |
| Located, dated, and posted on the ground this 215T day of FEBRUARY, 2008.                                                       |
| Millrock Alaska LLC (Owner)                                                                                                     |
| By (Agent)                                                                                                                      |

Minex Exploration



GAL 23-137 Lode Claims - Located February 21,2008

All GAL Location Monuments are tied to the SE Corner of Section I, T. 8 S-R 18 E, G & SRM, Pinal County, AZ.

All GAL Lode Claims are 600' X 1,500' except GAL 80,81,114 and 115, which are 300' X 1,500'.



Millrock Alaska LLC
III West 16th Avenue
Bristol Bay Building, 3rd Floor
Anchorage, AK 99501

■ = Location Monument AZ STATE OFF STATE STATE OF STATE OFF STATE OFF STATE OFF STATE OFF STATE OFF STATE OF STAT

Attached To And Made A Part Of GAL 82 Location Notice Page 2 Of 2

### 

2008-03473
Pase 1 of 2
Requested By: XPLORE, LLC
Wendy John, Graham County Recorder
04-25-2008 09:14 AM Recording Fee \$13.00



# ARIZONA NOTICE OF LOCATION (Lode Claim)

ZIBB APR 28 A IO: O
PHOENIX, ARIZONA

| NOTICE IS HEREBY GIVEN THAT MILLROCK ALASKA LLC, whose mailing address is 111 West                                              |
|---------------------------------------------------------------------------------------------------------------------------------|
| 16 <sup>th</sup> Avenue, Bristol Bay Bui