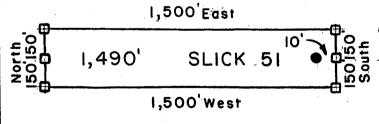

na.                                 |
| The claim has been monumented in accordance with State and Federal law. Corner and location                                     |
| monuments are substantial posts projecting at least four feet above the ground.                                                 |
| Located, dated, and posted on the ground this $17TH$ day of FEBRUARY, 2008.                                                     |
| Millrock Alaska I I C (Owner)                                                                                                   |

(Agent)

Minex Exploration



All SLICK Location Monuments are tied to the NE Corner of Section 32, T 8 S - R 28 E, G & SRM, Graham County, AZ.

All SLICK Claims are 600' X 1,500' except SLICK 51,52 and 90, which are 300' X 1,500'.



= Location Monument

E = Claim Corner/End Center Monument ALL MONUMENTS ARE SUBSTANTIAL POSTS, 4' ABOVE GROUND.

Millrock Alaska LLC III West 16th Avenue Bristol Bay Building, 3rd Floor Anchorage, AK 99501 Attached To And R RECEIVED AND AREA STATEMENT OF SLICK 51 Location Notice Page 2 Of 2 A

(Agent)

2002 705

2008 J3255
Page 1 of 2
Requested By: XPLORE, LLC

Requested By: XPLORE, LLC Wendy John, Graham County Recorder 04-25-2008 09:14 AM Recording Fee \$13.00



NOTICE IC LIEDEDY ON THE THAT AND LIDGOL AN

## ARIZONA NOTICE OF LOCATION (Lode Claim)

B.L.M. AZ STATE OFFICE

2000 APR 28 A 9: 2

PHOENIX, ARIZONA

| NOTICE IS HEREBY GIVEN THAT MILLROCK ALASKA LLC, whose mailing address is 111 West                                              |
|--------------------------------------------