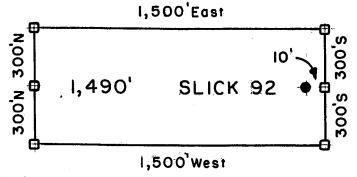

al law. Corner and location                                     |
| monuments are substantial posts projecting at least four feet above the ground.                                                 |
| Located, dated, and posted on the ground this day of <u>FEBRUARY</u> , 2008.                                                    |
| Millrock Alaska LLC (Owner)                                                                                                     |
|                                                                                                                                 |



All SLICK Location Monuments are tied to the NE Corner of Section 32, T 8 S - R 28 E, G & SRM, Graham County, AZ.

All SLICK Claims are 600' X 1,500' except SLICK 51,52 and 90, which are 300' X 1,500'.



Millrock Alaska LLC
III West 16th Avenue
Bristol Bay Building, 3rd Floor
Anchorage, AK 99501

- = Location Monument
- ⊕ = Claim Corner/End Center Monument

  ALL MONUMENTS ARE SUBSTANTIAL

  POSTS, 4'ABOVE GROUND.

Attached To And 28 RECEIVED AND ARECEIVED AN

2008-03282
Pase 1 of 2
Requested By: XPLORE, LLC Wendy John, Graham County Recorder 04-25-2008 09:14 AM Recording Fee \$13.00



#### **ARIZONA NOTICE OF LOCATION** (Lode Claim)

PHOENIX, ARIZON

| NOTICE IS HEREBY GIVEN THAT MILLROCK ALASKA LLC, whose mailing address is 111 West                                              |
|---------------------------------------------------------------------------------------------------------------------------------|
| 16 <sup>th</sup> Avenue, Bristol Bay Building, 3 <sup>rd</sup> Floor, Ancho