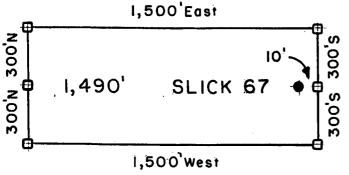

| †                | 11                                         | <b>†</b> †                 | 1           |  |  |
|                                       | W                | шш                                         | பு ப                       | ш           |  |  |
| SCALE<br>1 inch = 2,000'              | ,490             | ,990,                                      | 5,990'                     | ,066,8      |  |  |
| R 28 E, G & SRM                       |                  |                                            |                            |             |  |  |

All SLICK Location Monuments are tied to the NE Corner of Section 32, T 8 S - R 28 E, G & SRM, Graham County, AZ.

All SLICK Claims are 600' X 1,500' except SLICK 51,52 and 90, which are 300' X 1,500'.



Millrock Alaska LLC III West 16th Avenue Bristol Bay Building, 3rd Floor Anchorage, AK 99501

- = Location Monument
- □ = Claim Corner/End Center Monument
   ALL MONUMENTS ARE SUBSTANTIAL
   POSTS, 4'ABOVE GROUND.

Attached To And RECEIVED AND AZ STATE OF A SLICK 67 Logation Notice Page 2 Of 2

## 

2008<del>-U3</del>271

Page 1 of 2 Requested By: XPLORE, LLC Wends John, Graham Counts Recorder 04-25-2008 09:14 AM Recordins Fee \$13.00



#### **ARIZONA NOTICE OF LOCATION** (Lode Claim)

٥. NOTICE IS HEREBY GIVEN THAT MILLROCK ALASKA LLC, whose mailing address is 111 West

| 16 <sup>th</sup> Avenue, Bristol Bay Building, 3 <sup>rd</sup> Floor, Anchorage, AK 99501, by its undersigned agent, makes this |
|--------------------------------------------------------------------------------------