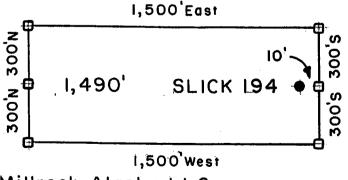

|
| Located, dated, and posted on the ground this   77H day of _FEBRUARY, 2008.                                                                                    |
| Millrock Alaska LLC (Owner)                                                                                                                                    |
|                                                                                                                                                                |

Minex Exploration

(Agent)



All SLICK Location Monuments are tied to the NE Corner of Section 32, T 8 S - R 28 E, G & SRM, Graham County, AZ.
All SLICK Claims are 600' X 1,500' except SLICK 51,52 and 90, which are 300' X 1,500'.



Millrock Alaska LLC III West 16th Avenue Bristol Bay Building, 3rd Floor Anchorage, AK 99501 = Location Monument

Page 2 Of 2

D= Claim Corner/End Center Monument

ALL MONUMENTS ARE SUBSTANTIAL

POSTS, 4'ABOVE GROUND.

Attached To And A STATE OFFICE OFFIC



## 2008 3363 Page 1 of 2

Pase 1 of 2
Pase 1 of 2
Requested By: XPLORE, LLC
Wendy John, Graham County Recorder
04-25-2008 09:14 AM Recording Fee \$13.00

# ARIZONA NOTICE OF LOCATION (Lode Claim)

B.L.M. AZ STATE OFFICE

2008 APR 28 A 9: 4:1

PHOENIX, ARIZONA

| NOTICE IS HEREBY GIVEN THAT MILLROCK ALASKA LLC, whose mailing address is 111 West                                              |
|---------------------------------------------------------------------------------------------------------------------------------|
| 16 <sup>th</