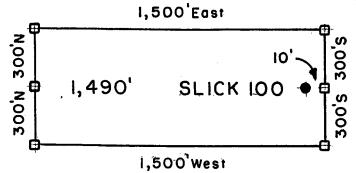

|

All SLICK Location Monuments are tied to the NE Corner of Section 32, T 8 S - R 28 E, G & SRM, Graham County, AZ.

All SLICK Claims are 600' X 1,500' except SLICK 51,52 and 90, which are 300' X 1,500'.



Millrock Alaska LLC III West 16th Avenue Bristol Bay Building, 3rd Floor Anchorage, AK 99501 = Location Monument

⊕= Claim Corner/End Center Monument ALL MONUMENTS ARE SUBSTANTIAL POSTS, 4' ABOVE GROUND.

Attached To And Apr AZ STATE NOTE COMMON TO A PRINT OF 28 STATE OF SLICK 100 Location Notice Page 2 Of 2

2008<del>-03</del>290

Pase 1 of 2
Requested By: XPLORE, LLC
Wendy John, Graham County Recorder
04-25-2008 09:14 AM Recording Fee \$13.00



## ARIZONA NOTICE OF LOCATION (Lode Claim)

3.L.M. AZ STATE OFFICE

2008 APR 28 A 9: 28

PHOENIX, ARIZONA

| NOTICE IS HEREBY GIVEN THAT MILLROCK ALASKA LLC, whose mailing address is 111 West                                              |
|----------------------------------------------------------------------------------------------------------