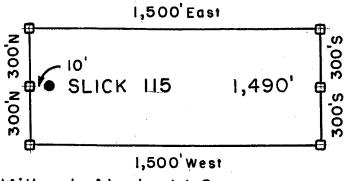

S | 66 77 3445 3465 3465 3465 3465 3465 3465 3465 | 1207-121         | (B6 \ \ \ \ \ \ \ \ \ \ \ \ \ \ \ \ \ \ \ | 214    |
| 6,900's<br>5 7,500's             | 69                                            | 264 25           | 192 193                                   | 3220   |
| SCALE                            | п                                             | _0.0<br>Б. п. п. | Б.<br>ОС                                  | 90' E  |
| l inch = 2,000' R 2              | 8 E, G                                        | & SRM            | 6, 9<br>9, 9<br>10, 0                     | 066,8  |

All SLICK Location Monuments are tied to the NE Corner of Section 32, T 8 S - R 28 E, G & SRM, Graham County, AZ.

All SLICK Claims are 600' X 1,500' except SLICK 51,52 and 90, which are 300' X 1,500'.



Millrock Alaska LLC III West 16th Avenue Bristol Bay Building, 3rd Floor Anchorage, AK 99501 • = Location Monument

## Claim Corner/End Center Monument

ALL MONUMENTS ARE SUBSTANTIAL

POSTS, 4' ABOVE GROUND

Attached To And 28 STATE OF ST

2008-03305
Page 1 of 2
Requested By: XPLORE, LLC
Wendy John, Graham County Recorder
04-25-2008 09:14 AM Recording Fee \$13.00



### ARIZONA NOTICE OF LOCATION (Lode Claim)

B.L.M. AZ STATE OFFI

2000 APR 28 A 9: 1

PHOENIX, ARIZONA

| NOTICE IS HEREBY GIVEN THAT MILLROCK ALASKA LLC, whose mailing address is 111 West                                              |
|---------------------------------------------------------------------------------------------------------------------------------|
| 16 <sup>th</sup> Avenue, Bristol Bay Building, 3 <sup>rd</