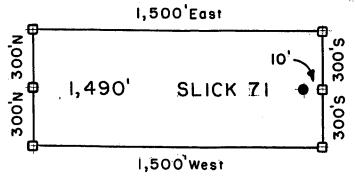

| 9000                      | 60                                             |             |
|                     |          | 3440                      |                                                | 10          |
| SCALE 2,000'        |          |                           |                                                | 35710       |
| R                   | 28 E,    | G8 SRN                    |                                                |             |
|                     | 3361     | 70-7 _9                   | N S S S S S S S S S S S S S S S S S S S        | Sing of the |

All SLICK Location Monuments are tied to the NE Corner of Section 32, T 8 S - R 28 E, G & SRM, Graham County, AZ.
All SLICK Claims are 600' X 1,500' except SLICK 51,52 and 90, which are 300' X 1,500'.



Millrock Alaska LLC III West 16th Avenue Bristol Bay Building, 3rd Floor Anchorage, AK 99501

- = Location Monument
- □ = Claim Corner/End Center Monument
   ALL MONUMENTS ARE SUBSTANTIAL
   POSTS, 4' ABOVE GROUND.

Attached To And
Made A Part Of
SLICK 71 Location Notice
Page 2 Of 2

2008-03275
Pase 1 of 2
Requested Bs: XPLORE, LLC
Wends John, Graham Counts Recorder



Requested By: XPLORE, LLC Wendy John, Graham County Recorder 04-25-2008 09:14 AM Recording Fee \$13.00

# ARIZONA NOTICE OF LOCATION (Lode Claim)

NOTICE IS HEREBY GIVEN THAT MILLROCK ALASKA LLC, whose mailing address is 111 West

B.L.M. AZ STATE OFFICE

2000 APR 28 A 9: 25

PHOENIX, ARIZONA

| 16 <sup>th</sup> Avenue, Bristol Bay Building, 3 <sup>rd</sup> Floor, Anchorage, AK 99501, by its undersigned agent, makes this |