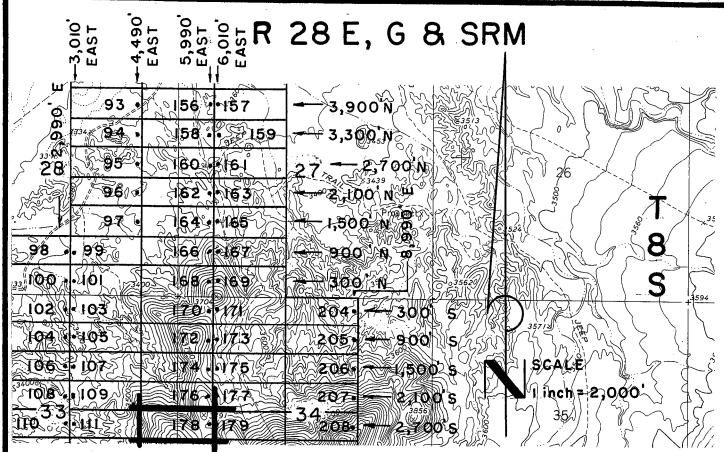

|
| Located, dated, and posted on the ground this   Located, day ofFEBRUARY, 2008.                                                  |
|                                                                                                                                 |
| Millrock Alaska LLG (Owner)                                                                                                     |
|                                                                                                                                 |
| By(Agent)                                                                                                                       |
| Minex Exploration                                                                                                               |



All SLICK Location Monuments are tied to the NE Corner of Section 32, T 8 S - R 28 E, G & SRM, Graham County, AZ.

All SLICK Claims are 600' X 1,500' except SLICK 51,52 and 90, which are 300' X 1,500'.



Millrock Alaska LLC
III West 16th Avenue
Bristol Bay Building, 3rd Floor
Anchorage, AK 99501

- = Location Monument
- ## Claim Corner/End Center Monument

  ALL MONUMENTS ARE SUBSTANTIAL

  POSTS, 4' ABOVE GROUND.

2008—3350
Pase 1 o=
Requested By: XPLORE, LLC
Wendy John, Graham County Recorder
04-25-2008 09:14 AM Recording Fee \$13.00



# ARIZONA NOTICE OF LOCATION (Lode Claim)

2008 APR 28 A 9: 39
PHOENIX, ARIZONA

| NOTICE IS HEREBY GIVEN THAT MILLROCK ALASKA LLC, whose mailing address is 111 West                                              |
|--------------------------------------