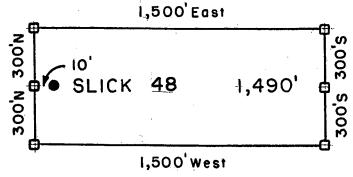

| SCALE<br>Linch= | 7,500'N<br>6,900'N            | Wash 9 • 10                                                | 45 • 46°           | 82 • 83  |
| 4,500'N 19 (.20 ) 3,900'N 21 ••22                                                                                                                                                                               | 5.250 N —       | 5,700'N<br>5,100'N<br>4,500'N | 15 · • 16 17 · • 18 19 19 19 19 19 19 19 19 19 19 19 19 19 | % 49 <b>•</b> 50 \ | 88 • 89  |

All SLICK Location Monuments are tied to the NE Corner of Section 32, T 8 S - R 28 E, G & SRM, Graham County, AZ.

All SLICK Claims are 600' X 1,500' except SLICK 51,52 and 90, which are 300' X 1,500'.



Millrock Alaska LLC
III West 16th Avenue
Bristol Bay Building, 3rd Floor
Anchorage, AK 99501

● = Location Monument

# = Claim Corner/End Center Monument

ALL MONUMENTS ARE SUBSTANTIAL

POSTS, 4' ABOVE GROUND □

Attached To And 28 STATE OF Made A Part of A SLICK 48 Location Notice Page 2 Of 2

2008-1-3252

Pase 1 of 2
Requested By: XPLORE, LLC
Wendy John, Graham County Recorder
04-25-2008 09:14 AM Recording Fee \$13.00



# ARIZONA NOTICE OF LOCATION (Lode Claim)

B.L.M. AZ STATE OFFICE OFFICE AND APR 28 A 9: 2 PHOENIX, ARIZONA

| NOTICE IS HEREBY GIVEN THAT MILLROCK ALASKA LLC, whose mailing address is 111 West                                              |
|---------------------------------------------------------------------------------------------------------------------------------|