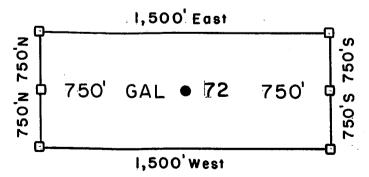

|
| SCALE    | Tradition 1         | 4798<br>S'iui '8 | ш         | m.         | ( <b>L</b>                              | <u> </u>                                |
| linch =  |                     |                  | 200       | 200        | 7520                                    | 8 8 6 6 6 6 6 6 6 6 6 6 6 6 6 6 6 6 6 6 |
| 2.000    |                     | 3                | 5405 X    |            |                                         | S                                       |
| TO E, S  | N/DIXIND            | 沙人人              | IDE,      | いる。        | DHM                                     |                                         |

Graham County, AZ

All GAL Location Monuments are tied to the SE Corner of Section I, T. 8 S-R 18 E, G & SRM, Pinal County, AZ.



Millrock Alaska LLC III West 16th Avenue Bristol Bay Building, 3rd Floor Anchorage, AK 99501

> ALL MONUMENTS ARE SUBSTAN-TIAL POSTS, 4' ABOVE GROUND.

Attached To And Made A Part Of GAL 72 Location Notice Page 2 Of 2



2008-03463 Page 1 of 2 Requested By: XPLORE, LLC Wends John, Graham Counts Recorder 04-25-2008 09:14 AM Recordins Fee \$13.00



### ARIZONA NOTICE OF LOCATION (Lode Claim)

PINDENIX, ARIZOMA

| 44.498                                                                                                                          |
|---------------------------------------------------------------------------------------------------------------------------------|
| NOTICE IS HEREBY GIVEN THAT MILLROCK ALASKA LLC, whose mailing address is 111 West