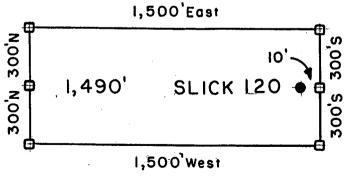

3 111 5 113 113 113 113 113 113 113 113 | 184 - 185<br>184 - 185<br>186 - 187 | 34.08.<br>208.<br>212. |
|----------------------------------------------------------------------------------------|--------------------------------------------|---------------------------------------------|-------------------------------------|------------------------|
| SCALE 1 inch = 2,000'                                                                  | 8 E, G                                     | 64.<br>3.010.<br>68. SRM                    | 5,990' E<br>6,010' E                | 8,990' E -             |

All SLICK Location Monuments are tied to the NE Corner of Section 32, T 8 S - R 28 E, G & SRM, Graham County, AZ.

All SLICK Claims are 600' X 1,500' except SLICK 51,52 and 90, which are 300' X 1,500'.



Millrock Alaska LLC
III West 16th Avenue
Bristol Bay Building, 3rd Floor
Anchorage, AK 99501

= Location Monument

# = Claim Corner/End Center Monument

ALL MONUMENTS ARE SUBSTANTIAL

POSTS, 4' ABOVE GROUND,

Attached To And 28 Z STATE OF SLICK 120 Location Notice Page 2 Of 2

2008-03310
Pase 1 of 2
Requested By: XPLORE, LLC
Wendy John, Graham County Recorder
04-25-2008 09:14 AM Recording Fee \$13.00



#### ARIZONA NOTICE OF LOCATION (Lode Claim)

PHOENIX, ARIZONA RECEIVED AZ STATE OFFICE 28

| NOTICE IS HEREBY GIVEN THAT MILLROCK ALASKA LLC, whose mailing address is 111 West                                              |
|---------------------------------------------------------------------------------------------------------------------------------|
| 16 <sup>th</sup> Avenue, Bristol