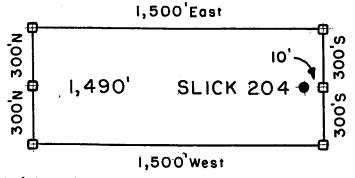

103                                                   |
| 2 4 5 5 6 6 6 6 6 6 6 6 6 6 6 6 6 6 6 6 6               |
| 500 5 1072 T 15 15 15 15 15 15 15 15 15 15 15 15 15     |
| 80.109<br>109<br>109<br>109<br>109<br>109<br>109<br>109 |
| 33 35 35 35 35 35 35 35 35 35 35 35 35 3                |
| ST ALE                                                  |
| i inch =                                                |
| 2,000'                                                  |
| R 28 E G & SRM                                          |
|                                                         |

All SLICK Location Monuments are tied to the NE Corner of Section 32, T 8 S - R 28 E, G & SRM, Graham County, AZ.

All SLICK Claims are 600' X 1,500' except SLICK 51,52 and 90, which are 300' X 1,500'.



Millrock Alaska LLC
III West 16th Avenue
Bristol Bay Building, 3rd Floor
Anchorage, AK 99501

- = Location Monument
- ## Claim Corner/End Center Monument

  ALL MONUMENTS ARE SUBSTANTIAL

  POSTS, 4' ABOVE GROUND

Attached To And Of E SLICK 204 Location Notice Page 2 Of 2

### 

2008-03366
Pase 1 of 2
Requested Bs: XPLORE, LLC
Wendy John, Graham County Recorder
04-25-2008 09:14 AM Recording Fee \$13.00



# ARIZONA NOTICE OF LOCATION (Lode Claim)

B.L.M. AZ STATE OFFICE

2009 APR 28 A 9: 41

PHOENIX, ARIZONA

| NOTICE IS HEREBY GIVEN THAT MILLROCK ALASKA LLC, whose mailing address is 111 West                                              |
|---------------------------------------------------------------------------------------------------------------------------------|
| 16 <sup>th</sup>