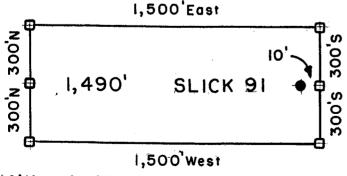

. |
|                                                                                                                   |
| Millrock Alaska LLC (Owner)                                                                                       |
|                                                                                                                   |
| By(Agent)                                                                                                         |
| Minex Exploration (                                                                                               |



All SLICK Location Monuments are tied to the NE Corner of Section 32, T 8 S - R 28 E, G & SRM, Graham County, AZ.

All SLICK Claims are 600' X 1,500' except SLICK 51,52 and 90, which are 300' X 1,500'.



Millrock Alaska LLC
III West 16th Avenue
Bristol Bay Building, 3rd Floor
Anchorage, AK 99501

- = Location Monument
- ⊕ = Claim Corner/End Center Monument ALL MONUMENTS ARE SUBSTANTIAL POSTS, 4' ABOVE GROUND.

Attached TonAnd AZSTAIR Made A Park Oto SLICK 91 Location Wotice Page 2 Of 24

(Agent)

## 

2008-U3281 Pase 1 of 2 Requested By: XPLORE, LLC Wendy John, Graham County Recorder 04-25-2008 09:14 AM Recording Fee \$13.00



### ARIZONA NOTICE OF LOCATION (Lode Claim)

PHOENIX, ARIZONA ÷

| NOTICE IS HEREBY GIVEN THAT MILLROCK ALASKA LLC, whose mailing address is 111 West                                              |
|---------------------------------------------------------------------------------------------------------------------------------|
| 16 <sup>th</sup> Avenue, Bristol Ba