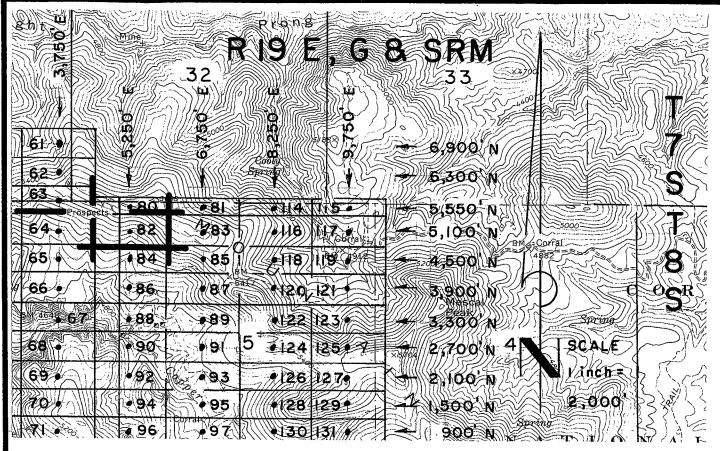

Location filed in the office of the County Recorder, Graham County, Safford, Arizona.                                 |
| The claim has been monumented in accordance with State and Federal law. Corner and location                                     |
| monuments are substantial posts projecting at least four feet above the ground.                                                 |
| Located, dated, and posted on the ground this 215T day of FEBRUARY, 2008.                                                       |
| Millrock Alaska LLC (Owner)                                                                                                     |
| By (Agent)                                                                                                                      |

Minex Exploration



GAL 23-137 Lode Claims - Located February 21,2008

All GAL Location Monuments are tied to the SE Corner of Section I, T. 8 S-R 18 E, G & SRM, Pinal County, AZ.

All GAL Lode Claims are 600' X 1,500' except GAL 80,81,114 and 115, which are 300' X 1,500'.



Millrock Alaska LLC
III West 16th Avenue
Bristol Bay Building, 3rd Floor
Anchorage, AK 99501

■ = Location Monument AZ STATE OFF STATE STATE OF STATE OFF STATE OFF STATE OFF STATE OFF STATE OFF STATE OF STAT

Attached To And Made A Part Of GAL 82 Location Notice Page 2 Of 2

### 

2008-03473
Pase 1 of 2
Requested By: XPLORE, LLC
Wendy John, Graham County Recorder
04-25-2008 09:14 AM Recording Fee \$13.00



# ARIZONA NOTICE OF LOCATION (Lode Claim)

ZIBB APR 28 A IO: O
PHOENIX, ARIZONA

| NOTICE IS HEREBY GIVEN THAT MILLROCK ALASKA LLC